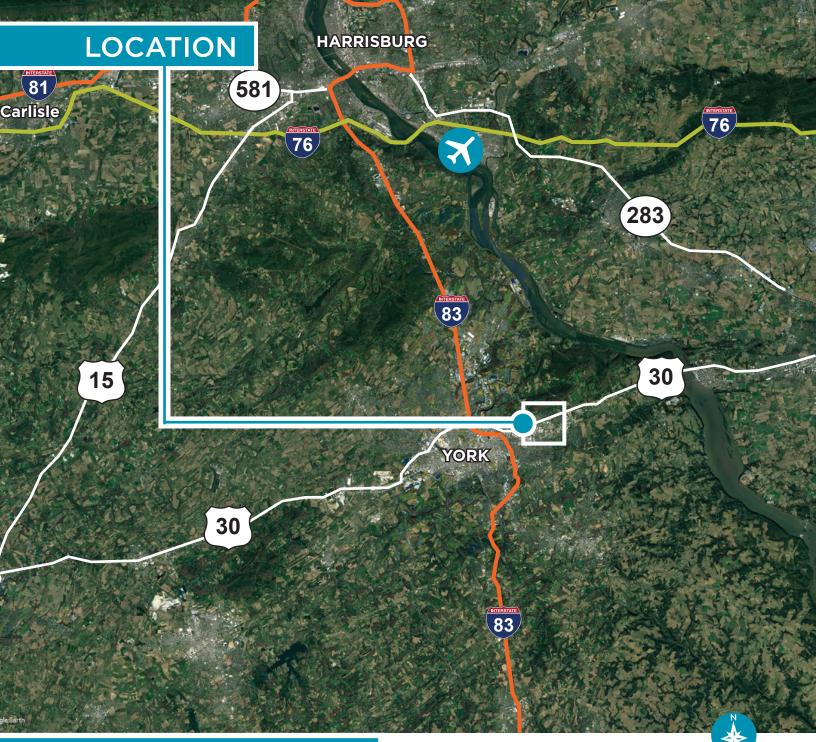

## LOCATION ADVANTAGES

Easily accessible to Route 30 and nearby highways

- 📆 10 Minutes from I-83
- 5 26 Minutes from the PA Turnpike I-76
- (1) 32 Minutes from I-81

**YORK, PA** 5 MILES

LANCASTER, PA 22 MILES

HARRISBURG, PA 27 MILES **BALTIMORE, MD** 56 MILES

**PRIME LOCATION** in an industrial park with easy acccess to highways as well as both York and Lancaster labor markets

**MODERN BUILDING** with 73,850 SF available for manufacturing located in York, PA