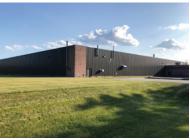

HARRISBURG, PA 27 MILES **BALTIMORE, MD** 56 MILES

**PRIME LOCATION** in an industrial park with easy acccess to highways as well as both York and Lancaster labor markets

**MODERN BUILDING** with 73,850 SF available for manufacturing located in York, PA

## ±**73,830**

| 25' | CLEAR  |
|-----|--------|
| 23  | HEIGHT |

| AUTO    |  |
|---------|--|
| PARKING |  |

| TOTAL BUILDING SF | ±73,850 SF |
|-------------------|------------|
| LOT SIZE          | 7.98 ACRES |
| DOCK DOORS        | 2          |
| DRIVE-IN DOORS    | 1 DRIVE-IN |
| CLEAR HEIGHT      | 25'        |
| ZONING            | Commercial |
|                   |            |