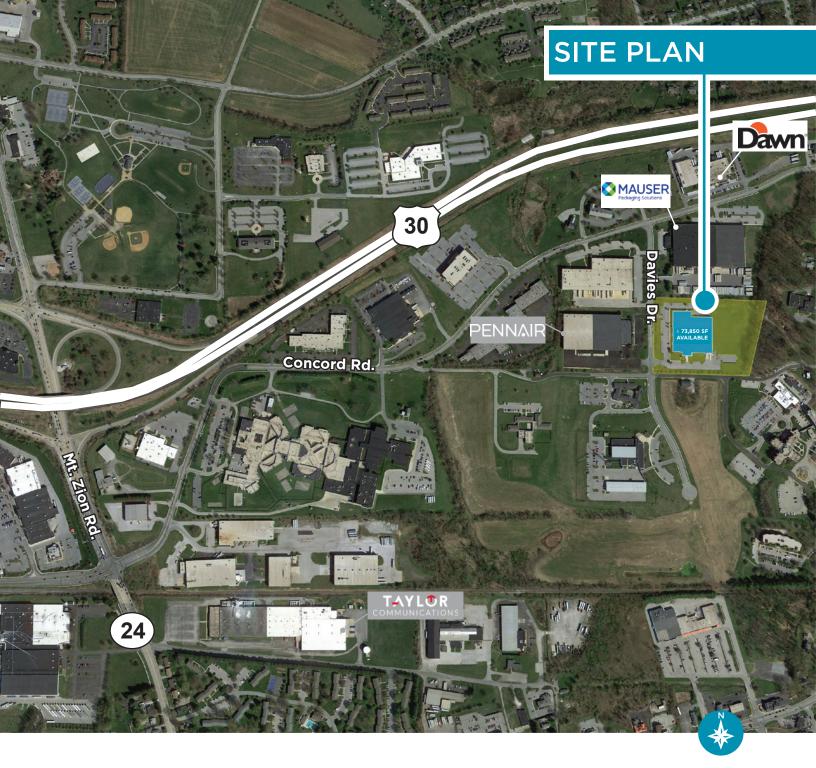

HARRISBURG, PA 27 MILES **BALTIMORE, MD** 56 MILES

**PRIME LOCATION** in an industrial park with easy acccess to highways as well as both York and Lancaster labor markets

**MODERN BUILDING** with 73,850 SF available for manufacturing located in York, PA

**OFFICE SPACE** 22,000 SF of available office space

AMPLE POWER 1,200 Amps, 480 Volt / 3 Phase