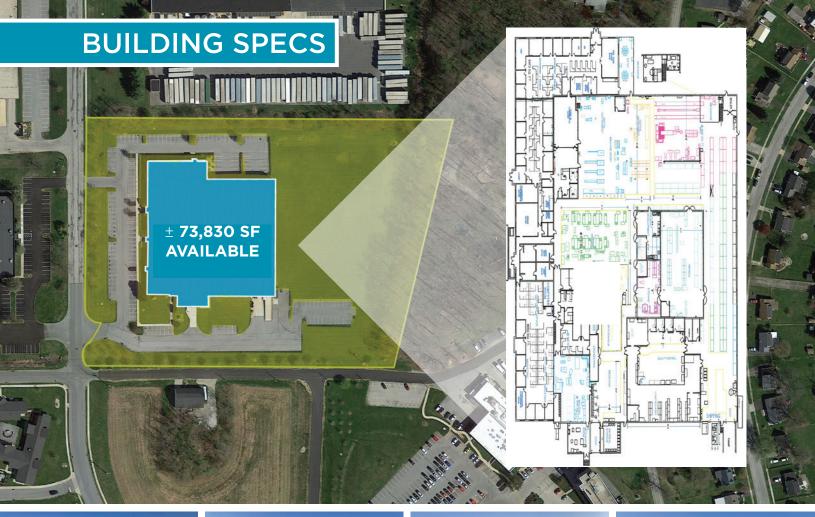

## ±**73,830**

| 25' | CLEAR  |
|-----|--------|
| 23  | HEIGHT |

| AUTO    |  |
|---------|--|
| PARKING |  |

| TOTAL BUILDING SF | ±73,850 SF |
|-------------------|------------|
| LOT SIZE          | 7.98 ACRES |
| DOCK DOORS        | 2          |
| DRIVE-IN DOORS    | 1 DRIVE-IN |
| CLEAR HEIGHT      | 25'        |
| ZONING            | Commercial |
|                   |            |

| OFFICE SPACE    | ±22,456F                                                 |
|-----------------|----------------------------------------------------------|
| AUTO PARKING    | 174 TOTAL SPACES                                         |
| FIRE PROTECTION | WET SPRINKLER SYSTEM<br>(all areas except computer room) |
| LIGHTING        | LED in Office area, T5 & T8 in<br>Manufacturing area     |
| CONSTRUCTION    | BLOCK and STEEL                                          |
| POWER           | 1,200 AMPS, 480 VOLT, 3 PHASE                            |
|                 |                                                          |