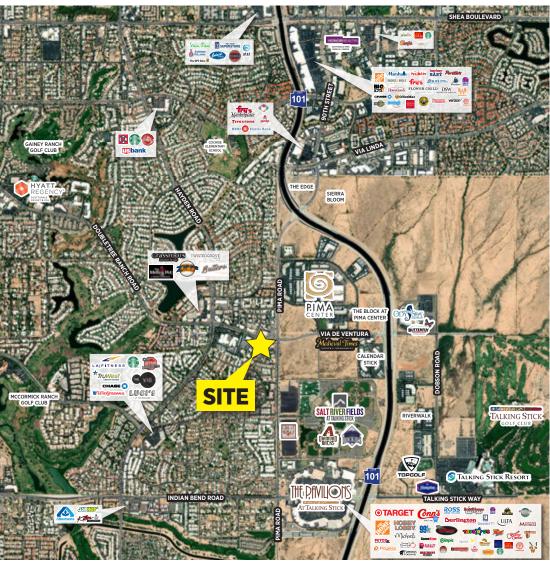

## Bay Colony I & II

**Location:** 8767 & 8777 East Via de Ventura, Scottsdale, Arizona

Suites Available: Building 8777 - Phase I (East) - ±55,000 SF

Suite 115 ±1,201 RSF

Suite 120 ±1,602 RSF (Available 01/01/2021)