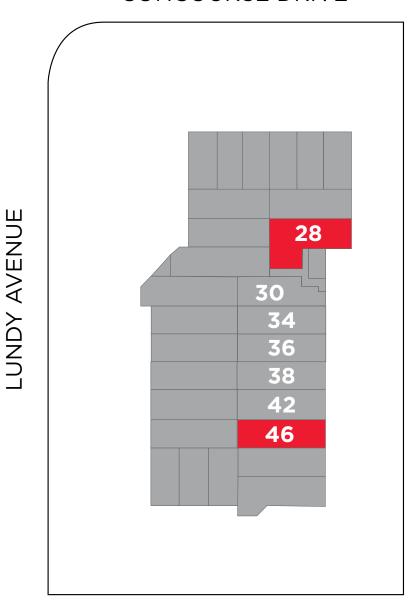

# **2050 Concourse Drive** | San Jose, CA Units #28 & #46

| AVAILABLE |            |
|-----------|------------|
| Unit #    | Size (±SF) |
| 28        | ±2,277     |
| 46        | ±1,776     |

### **CONCOURSE DRIVE**

Available for Lease

For more information, contact: