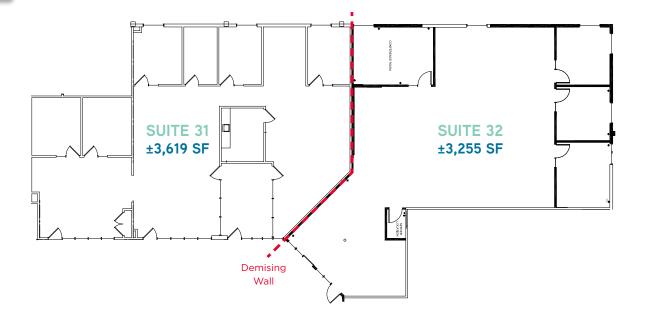

## SUITE 31 HIGHLIGHTS

- 5 Private Offices
- Conference Room
- Server Room/Closet
- Open Office Areas
- Break Room

## SUITE 32 HIGHLIGHTS

- Corner Unit
- 2 Private Offices
- Conference Room
- Server Room/Closet
- Large Open Area
- Break Room