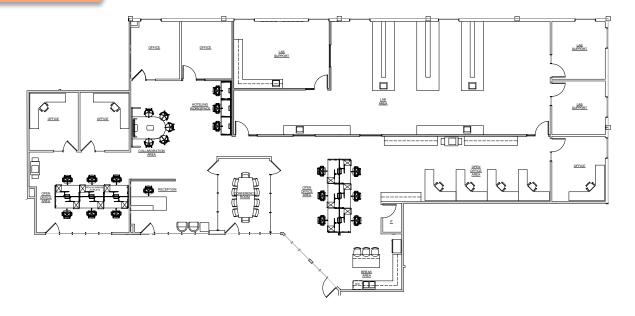

# SUITE 31 & 32 COMBINED ±6,874 SF | FLOORPLAN

HYPOTHETICAL OFFICE/LAB BUILDOUT

# SUITE 31 & 32 HIGHLIGHTS

# OFFICE

- 5 Private Offices
- 1 Conference Room
- Server Room/Closet
- Large Open Area
- Open Break Area

## LAB

- Large Wet Lab Area
- 3 Lab Support Rooms