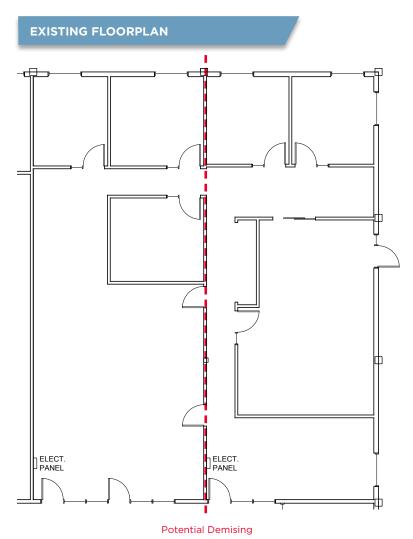

#### **EXISTING FLOORPLANS**

## SUITE 31 HIGHLIGHTS

- 5 Private Offices
- Conference Room
- Server Room/Closet
- Open Office Areas
- Break Room

## SUITE 32 HIGHLIGHTS

- Corner Unit
- 2 Private Offices
- Conference Room
- Server Room/Closet
- Large Open Area
- Break Room