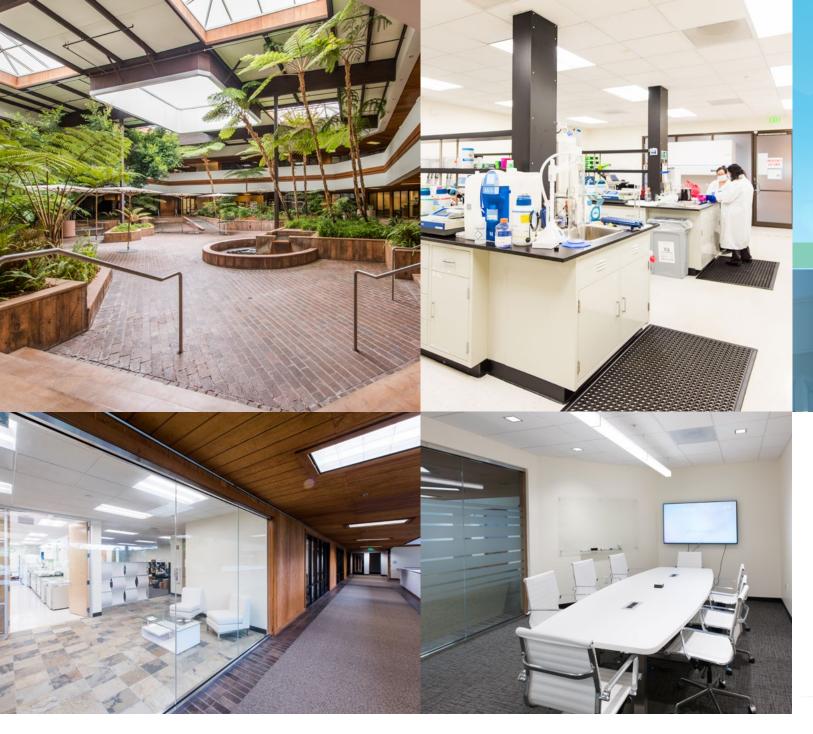

# **PROPERTY HIGHLIGHTS**

- Located in North San Mateo County BioTech Hub
  - 10 Minutes to Mission Bay
- Amenities Include:
  - Common Board Room Available at no Charge
  - On-site Deli
  - Showers and Lockers
  - Abundant On-site Parking (3.8/1,000)
- Sustainable "Green" Interior
  Improvements, New Class A Suites
- Easy Freeway Access to 101, 280 and SFO Airport

# HIGHLIGHTS

- Open Office Area
- 5 Private Offices
- Conference Room
- Reception Area
- Break Area
- Can be demised to 1,626 SF

HYPOTHETICAL OFFICE/LAB BUILDOUT

# HIGHLIGHTS OFFICE

- 3 Private Offices
- Large Open Area
- Break Area
- Reception Area

## LAB

- Large Wet Lab Area
- 2 Lab Support Rooms