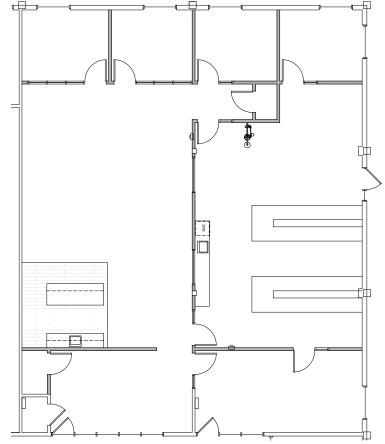

# SUITE #19 ±3,252 SF | FLOORPLAN

# HIGHLIGHTS

- Open Office Area
- 5 Private Offices
- Conference Room
- Reception Area
- Break Area
- Can be demised to 1,626 SF

HYPOTHETICAL OFFICE/LAB BUILDOUT