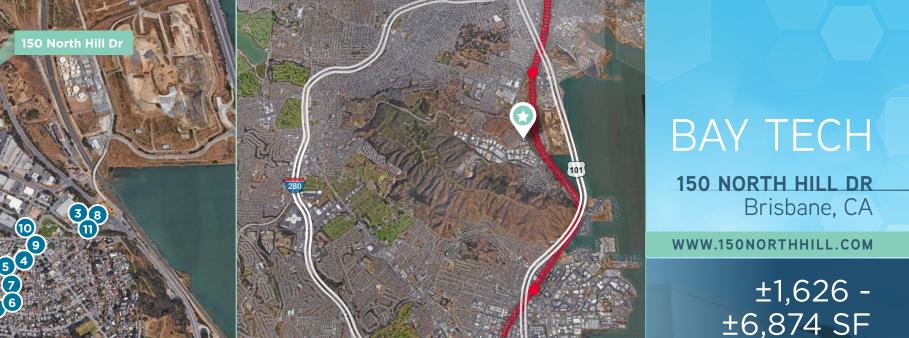

# **BAY TECH**

150 NORTH HILL DR Brisbane, CA

WWW.150NORTHHILL.COM

±1,626 -±6,874 SF office / Lab available