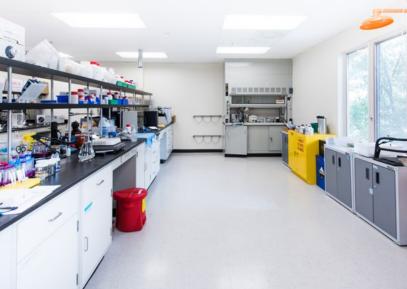

## LAB

- Large Wet Lab Area
- 2 Lab Support Rooms

## LAB

- Large Wet Lab Area
- 3 Lab Support Rooms