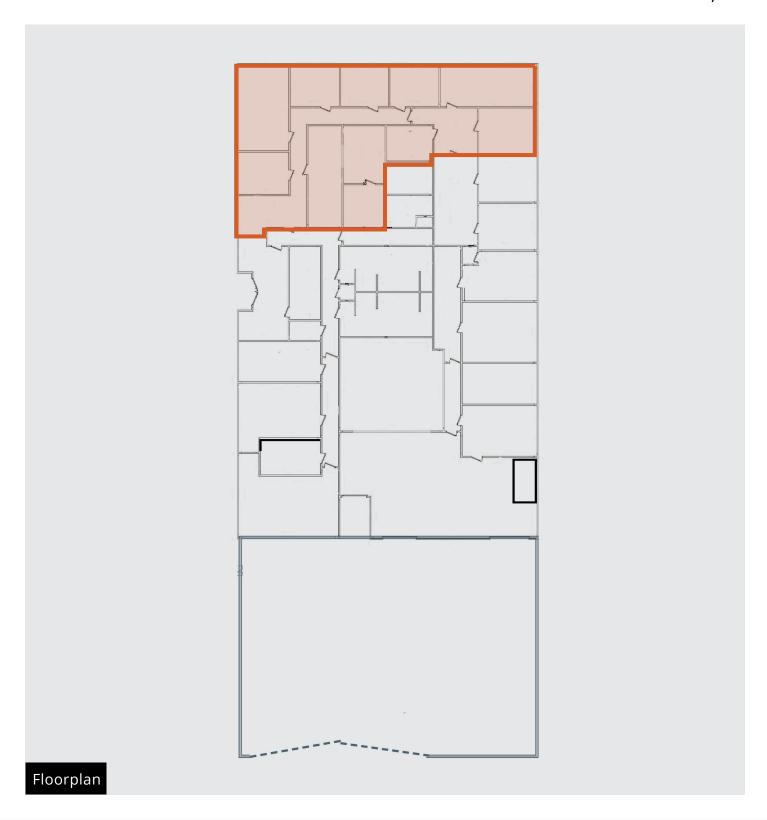

## Office or flex space with storage available for lease

- +/- 2,300 sf available
- 3.89/1,000 parking ratio
- Reception area, seven private offices, conference room and full kitchen

Five miles to Nashville International Airport (BNA)

## +/-2,300 sf

Get more information

Suzanne Ganser Vice President +1 615 727 0016 **Buck Haltiwanger** Executive Vice President +1 615 727 7410