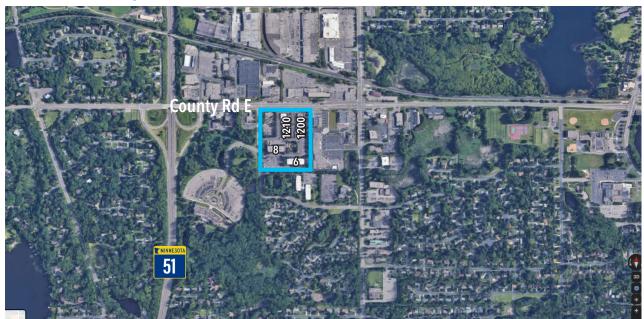

### **OFFICE SPACE FOR LEASE**

# **NORTHPARK CORPORATE CENTER**

1200 & 1210 County Road E | Arden Hills, MN 55112





## **PROPERTY SPECIFICATIONS**



### **Location Map**







### **Building Specifications**

· 1200 Building Size: 24,000 SF

• 1210 Building Size: 24,366 SF

• Year Built: 1986 (1200) & 1984 (1210)

· Availability: 345 SF - 13,603 SF

Net Rates: \$12.00 PSF

1200 Building Operating Expenses & Taxes (2020 estimate)
\$8.42 Operating Expenses

\$2.41 Real Estate Taxes

\$10.83 Total

• 1210 Building Operating Expenses & Taxes (2020 estimate)

\$8.00 Operating Expenses

\$2.58 Real Estate Taxes

\$10.58 Total



#### **Location Amenities**

- Beautiful park setting
- Ample surface parking, underground parking also available



### **Area Amenities**

- · Convenient access to I-694
- Abundant food and shopping nearby including Rosedale Center