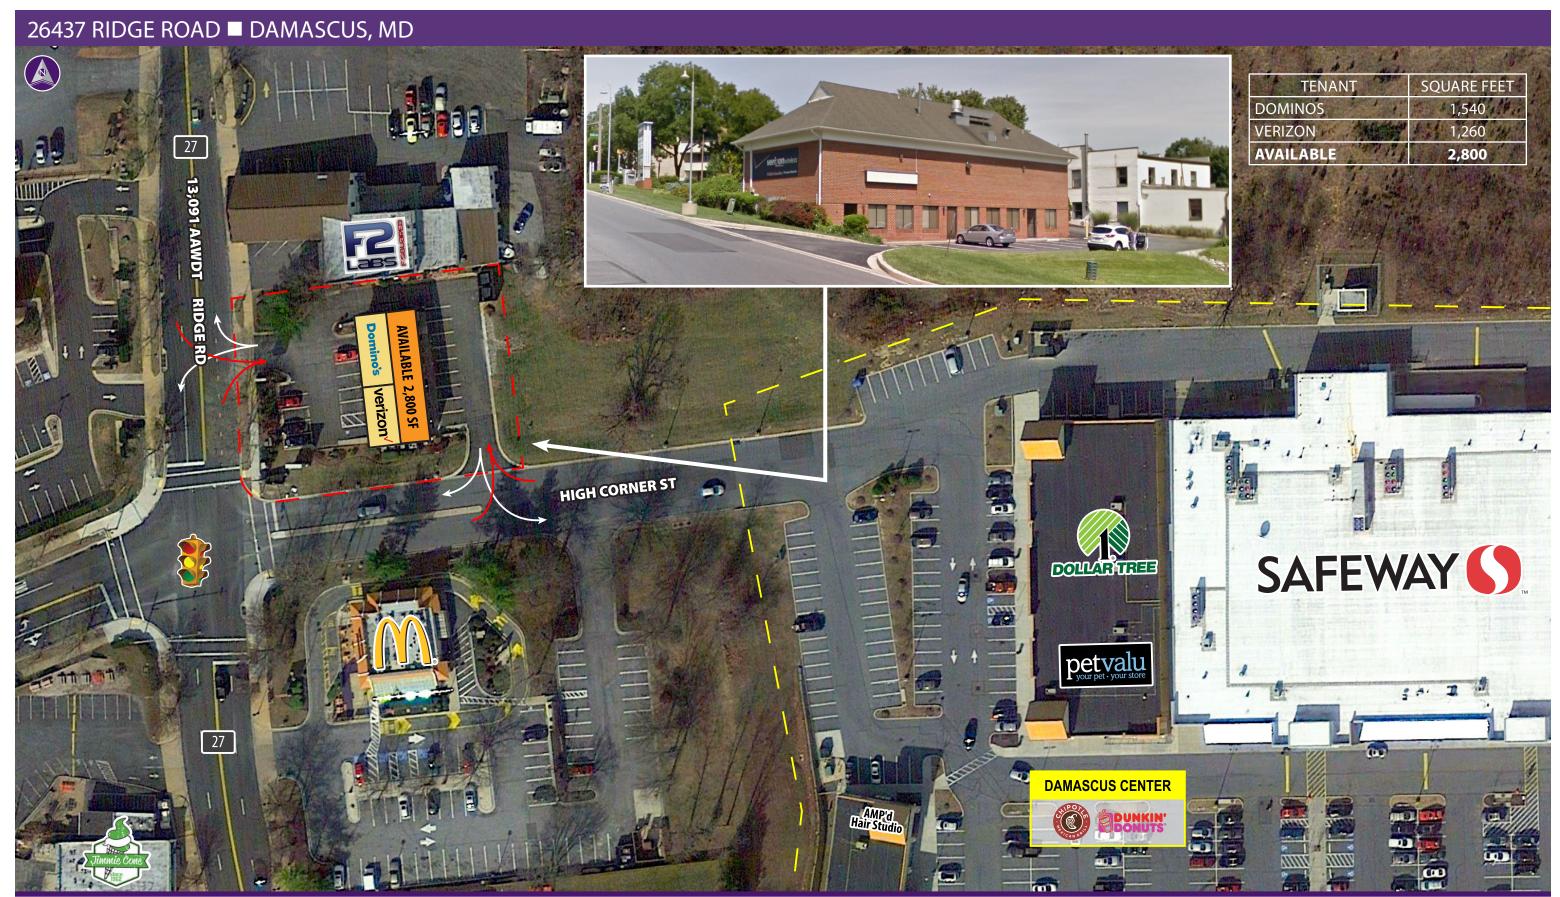

## 26437 Ridge Road

DAMASCUS, MD 20872

2,800 SF SPACE AVAILABLE FOR LEASE

## **Property Highlights**

- 2,800 SF space for Lease "At Grade"
- Ample parking
- \$145,754 income level in 3 mile radius
- Zoning: CRT-1.5 C-0.5 R-1.0 H-55 T
- Located in front of Damascus Center with