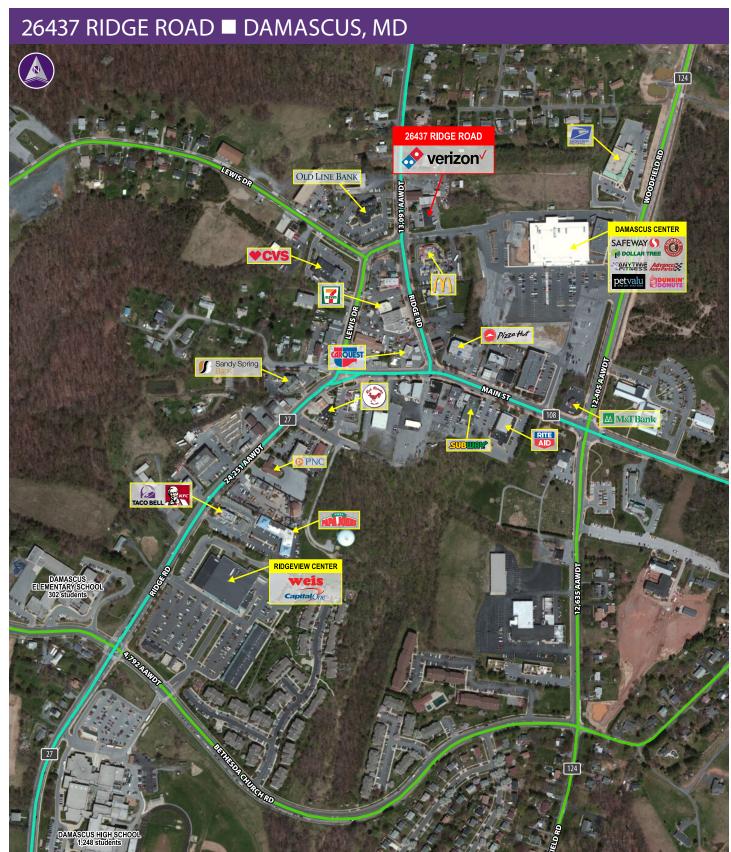

## 26437 Ridge Road

DAMASCUS, MD 20872

2,800 SF SPACE AVAILABLE FOR LEASE

## **Property Highlights**

- 2,800 SF space for Lease "At Grade"
- Ample parking
- \$145,754 income level in 3 mile radius
- Zoning: CRT-1.5 C-0.5 R-1.0 H-55 T
- Located in front of Damascus Center with