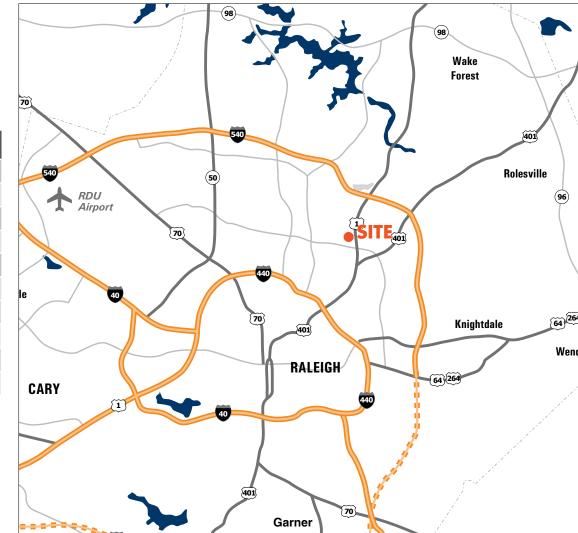

## LOCATION & NEARBY AMENITIES

- Single-tenant opportunity
- Ideal for flex/office combination user
- Building signage available

| BUILDING STATS  |                                           |
|-----------------|-------------------------------------------|
| PROPERTY TYPE   | Flex                                      |
| LOCATION        | 5200 Greens Dairy Road, Raleigh, NC 27616 |
| BUILDING SIZE   | 19,516 SF                                 |
| FLOORS          | One (1)                                   |
| LEASING RATE    | \$16.50 NNN                               |
| TICAM           | \$3.50/SF                                 |
| LOADING DOCKS   | One 9' x 12' drive-in                     |
| CLEAR HEIGHT    | 24'                                       |
| PARKING         | 4/1,000 SF                                |
| AVAILABLE SPACE | Suite 5200: 19,516 SF                     |