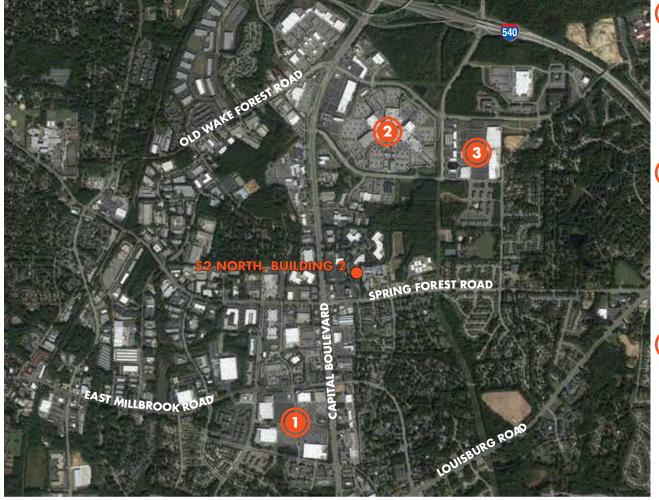

## **NEARBY AMENITIES**

### **CAPITAL CROSSING** 1.5 MILES

Lowe's Home Improvement PetSmart Chick-fil-A Steak 'n Shake Staples Sam's Club

## TRIANGLE TOWN CENTER

- Chili's Moe's Starbucks Subway Macaroni Grill Loft Dick's Sporting Goods
- Macy's Dillard's Belk Saks Fifth Avenue Burger King Arby's

## **POYNER PLACE**

3 3.5 MILES CVS Target Starbucks

Applebee's Old Navy Five Below