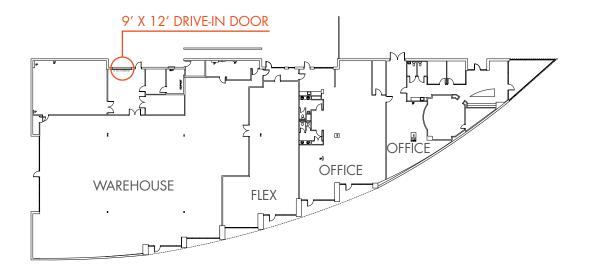

## **BUILDING 2**

SUITE 5200 | ±19,516 SF

## LOCATION & NEARBY AMENITIES

- Single-tenant opportunity
- Ideal for flex/office combination user
- Building signage available

| BUILDING STATS  |                                           |
|-----------------|-------------------------------------------|
| PROPERTY TYPE   | Flex                                      |
| LOCATION        | 5200 Greens Dairy Road, Raleigh, NC 27616 |
| BUILDING SIZE   | 19,516 SF                                 |
| FLOORS          | One (1)                                   |
| LEASING RATE    | \$16.50 NNN                               |
| TICAM           | \$3.50/SF                                 |
| LOADING DOCKS   | One 9' x 12' drive-in                     |
| CLEAR HEIGHT    | 24'                                       |
| PARKING         | 4/1,000 SF                                |
| AVAILABLE SPACE | Suite 5200: 19,516 SF                     |