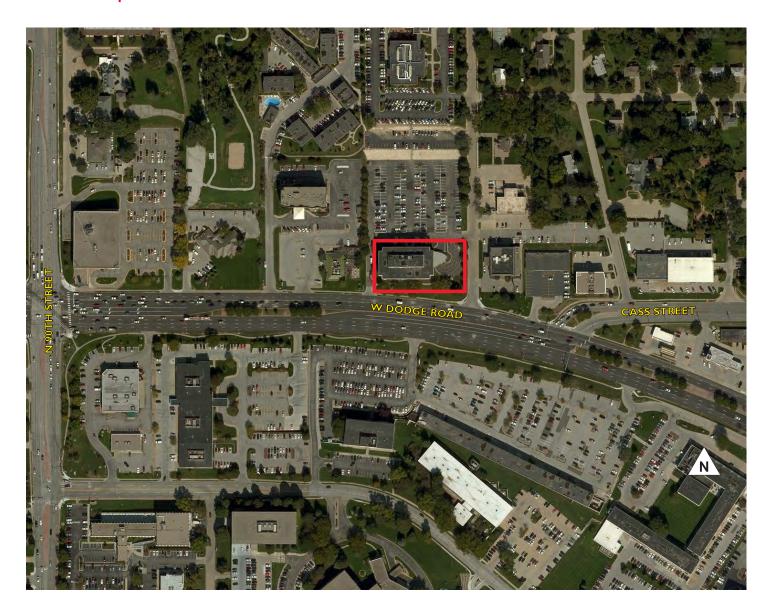

4033 mpatzner@lundco.com Spencer Secor Associate (402) 548 4069 ssecor@lundco.com 450 Regency Parkway, Suite 200 Omaha, NE 68114 +1 402 393 8811 **lundco.com** 



# FOR LEASE 8712 West Dodge Road

# 8712 West Dodge Road Omaha, Nebraska



### **Availability**

Lease Rate \$21.00 PSF (Full Service)

Total Available 1,539 SF

Total Contiguous 1,539 SF

Square Feet Price/SF Date
Suite (min - max) Full Service Available
402 1,539 - 1,539 \$21.00 Immediately

## **Property Highlights**

Building Size 63,260 SF

Parking 4.2:1000 SF

Year Built/Renovated 1968/2007

No. of Floors 4

Total Site Area 3.03 AC

Zoning GO

Traffic Counts 77,000 EADT

#### **FOR LEASE**

# 8712 West Dodge Road Omaha, Nebraska

#### Suite 401 Floor Plan





# 8712 West Dodge Road Omaha, Nebraska

### **Aerial & Map**