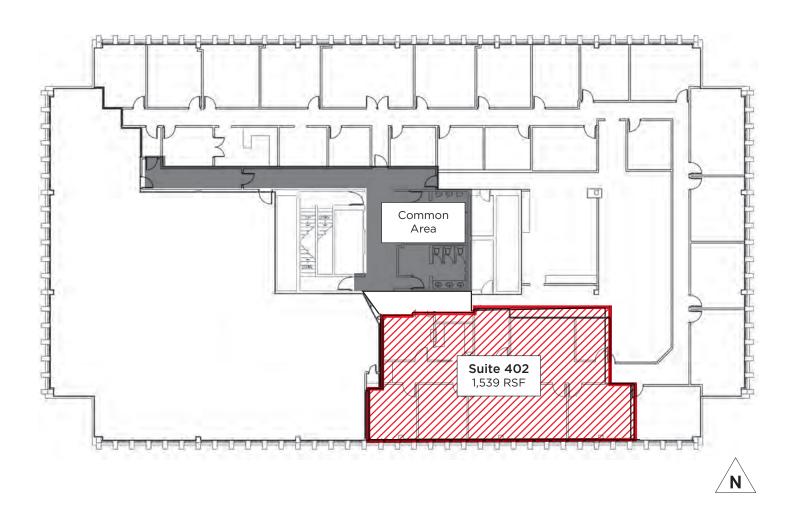

#### Suite 401 Floor Plan

### **Availability**

Lease Rate \$21.00 PSF (Full Service)

Total Available 1,539 SF

Total Contiguous 1,539 SF

Square Feet Price/SF Date
Suite (min - max) Full Service Available
402 1,539 - 1,539 \$21.00 Immediately