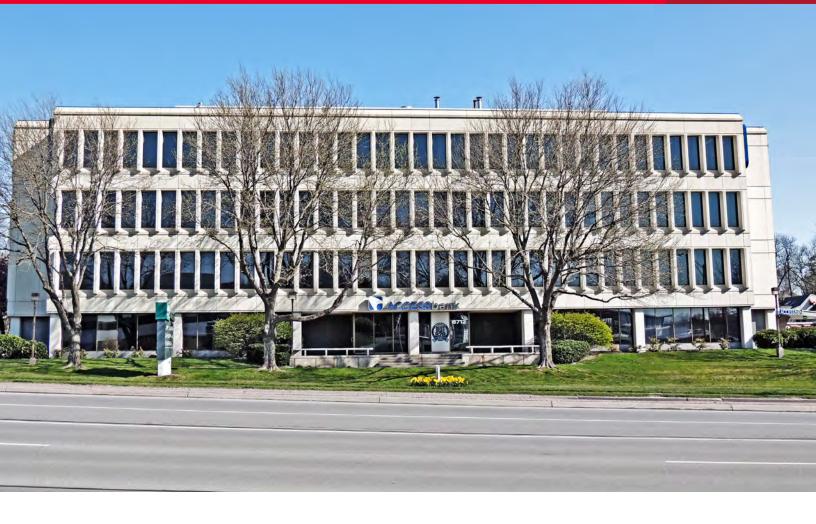

# 8712 West Dodge Road Omaha, Nebraska

# 1,539 SF Office Space Lease Rate: \$21.00 PSF (Full Service)

Excellent plug-in-play space opportunity located in the central West Dodge corridor with existing furniture in place. Join Access Bank in the recently updated, four-story building. Ample parking and 24/7 key card access adds to the allure of this property. Located at 87th & West Dodge Road, located minutes away from I-680.

## **Property Highlights**

Building Size 63,260 SF

Parking 4.2:1000 SF

Year Built/Renovated 1968/2007

No. of Floors 4

Total Site Area 3.03 AC

Zoning GO

Traffic Counts 77,000 EADT