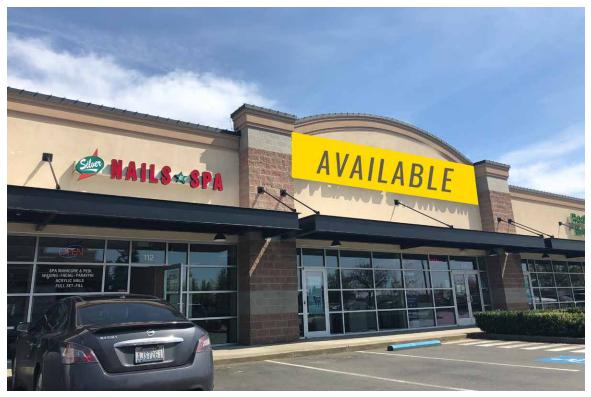

## **AVAILABLE:**

4,865 SF CAN BE DEMISED

\$28.00 PSF

NNN \$8.46 PSF

153,939

64,306

|              | Population | Average HH Income | Daytime Population |
|--------------|------------|-------------------|--------------------|
| Regis - 2018 |            |                   |                    |
| Mile 1       | 7,524      | \$90,727          | 5,954              |
| Mile 3       | 53,192     | \$98,258          | 23,602             |
|              |            |                   |                    |