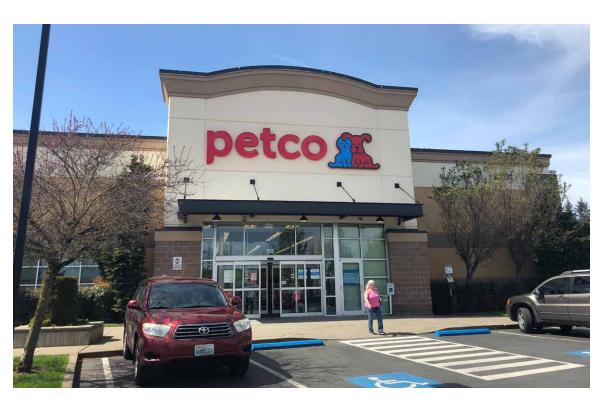

COVINGTON PLACE is an excellent retail project located at the gateway to Covington. Located right off of Highway 18 (31,000 cars per day) anchored by Petco and just across SE 272nd Street from Fred Meyer, Costco, and Safeway. Covington Place offers retail and "Class A" office space availabilities. The excellent visibility and highest traffic count in the market with over 28,000 cars per day, make Covington Place a great opportunity.