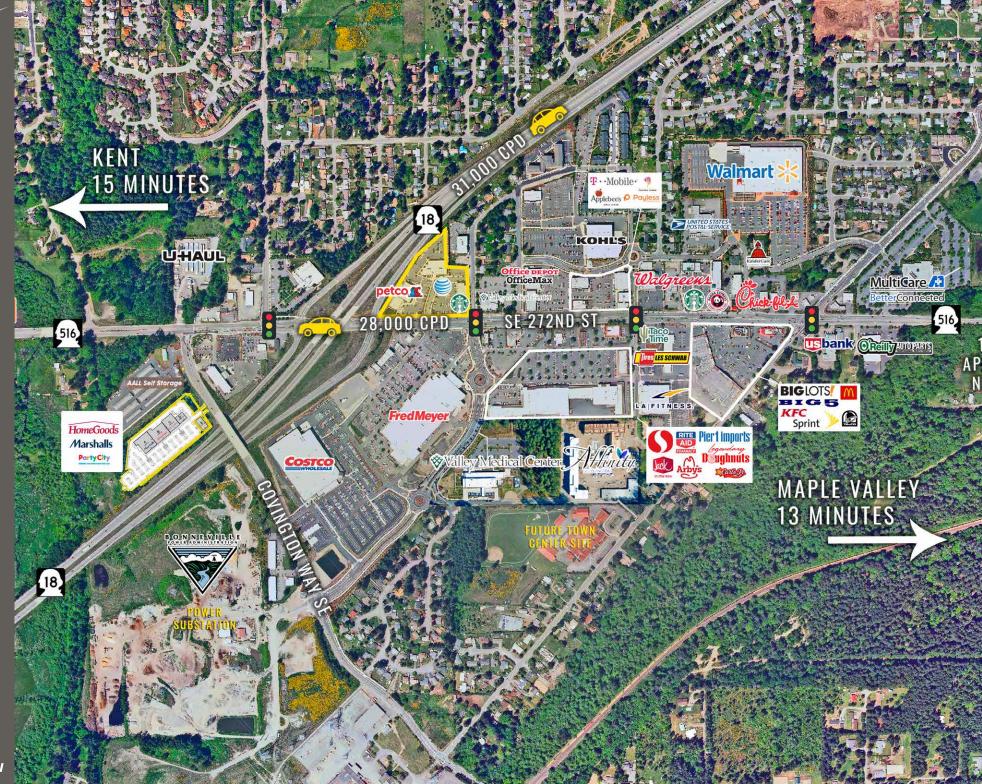

## **AVAILABLE:**

4,865 SF CAN BE DEMISED

\$28.00 PSF

NNN \$8.46 PSF

153,939

64,306

|              | Population | Average HH Income | Daytime Population |
|--------------|------------|-------------------|--------------------|
| Regis - 2018 |            |                   |                    |
| Mile 1       | 7,524      | \$90,727          | 5,954              |
| Mile 3       | 53,192     | \$98,258          | 23,602             |
|              |            |                   |                    |

\$94,073

Mile 5

Located adjacent to Costco & Fred Meyer

Located in the Covington Retail Core

28,000 CPD SE 272nd Street

Great access to and from HWY 18

LOCATED ALONG SE 272ND STREET