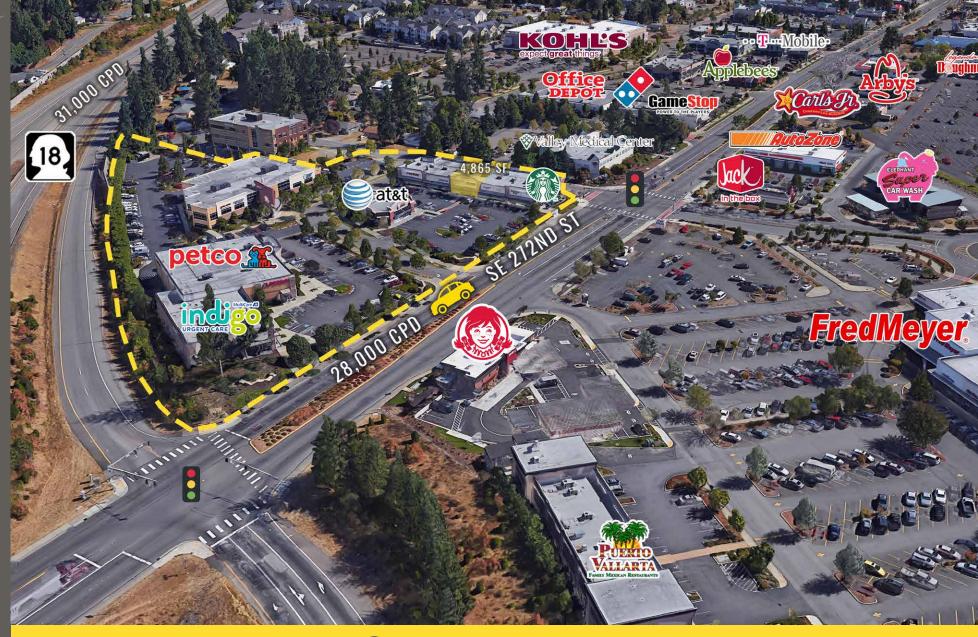

COVINGTON PLACE is an excellent retail project located at the gateway to Covington. Located right off of Highway 18 (31,000 cars per day) anchored by Petco and just across SE 272nd Street from Fred Meyer, Costco, and Safeway. Covington Place offers retail and "Class A" office space availabilities. The excellent visibility and highest traffic count in the market with over 28,000 cars per day, make Covington Place a great opportunity.