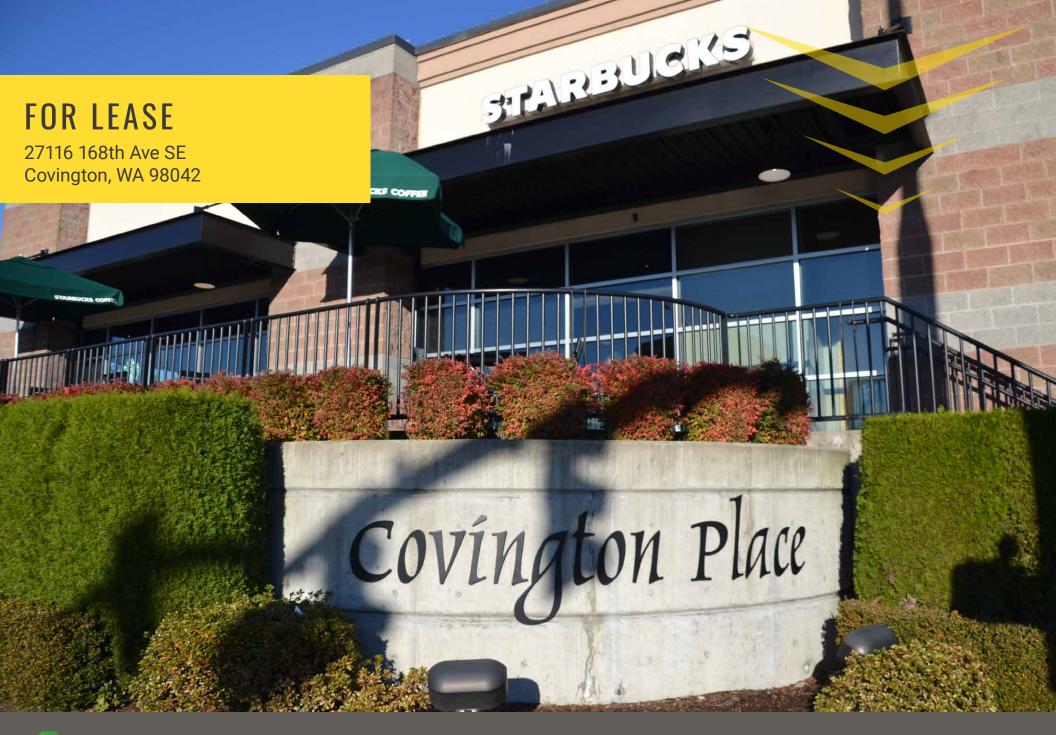

COVINGTON PLACE is an excellent retail project located at the gateway to Covington. Located right off of Highway 18 (31,000 cars per day) anchored by Petco and just across SE 272nd Street from Fred Meyer, Costco, and Safeway. Covington Place offers retail and "Class A" office space availabilities. The excellent visibility and highest traffic count in the market with over 28,000 cars per day, make Covington Place a great opportunity.