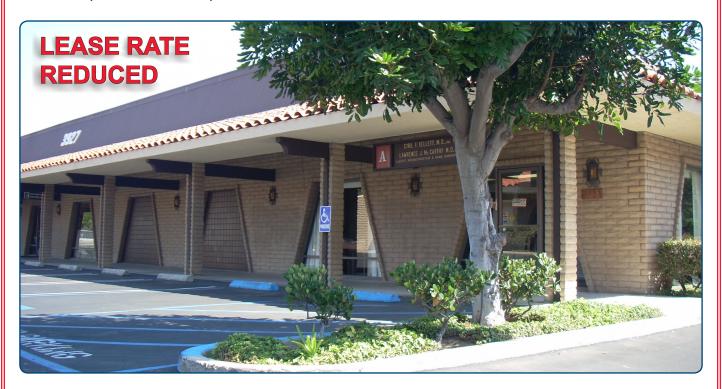

## TRI-CITY MEDICAL PARK 3927 Waring Road Oceanside, California 92056

# 3,496 - 4,749 SF FOR SALE / LEASE

- Three (3) Improved Medical Office Suites
- Availabilities from 3,496 4,749 Square Feet
- Suite A/B: 3,496 Square Feet (May be Combined with Suite C for 4,749 Square Feet)
- Immediate Access to Tri-City Hospital and Hwy-78
- Multiple Entries for Physicians and Staff
- Flexible Ownership: Lease / Option / Seller Carry
- See Floor Plan on Reverse
- Lease Rate: \$1.95 / Square Foot / Month NNN Sale Price: \$325 / Square Foot
- Call Agent to Show / Condos are Currently Occupied