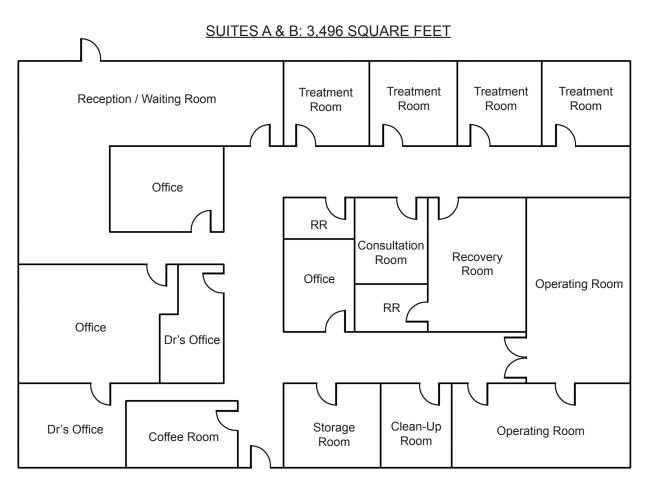

# 3,496 - 4,749 SF FOR SALE / LEASE

(Suite C Not Shown)

#### **CURRENT AVAILABILITY:**

Suite A & B: Approx. 3,496 Square Feet

Suites A, B & C: Approx. 4,749 Square Feet