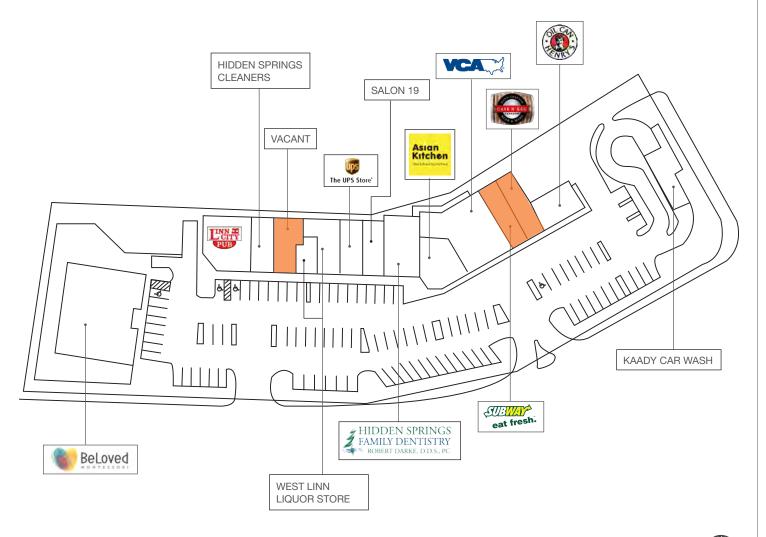

#### **AVAILABLE SUITES**

Suite 19377 - 1,422 SF, previous tanning salon, available now

Suite 19339\* - 1,688 SF, existing Subway, Availble Nov. 2017

Suite 19335\* - 1,832 SF, existing taproom, 20 taps, available Nov. 2017

\*Suite 19339 & 19335 can be combined

#### SITE PLAN