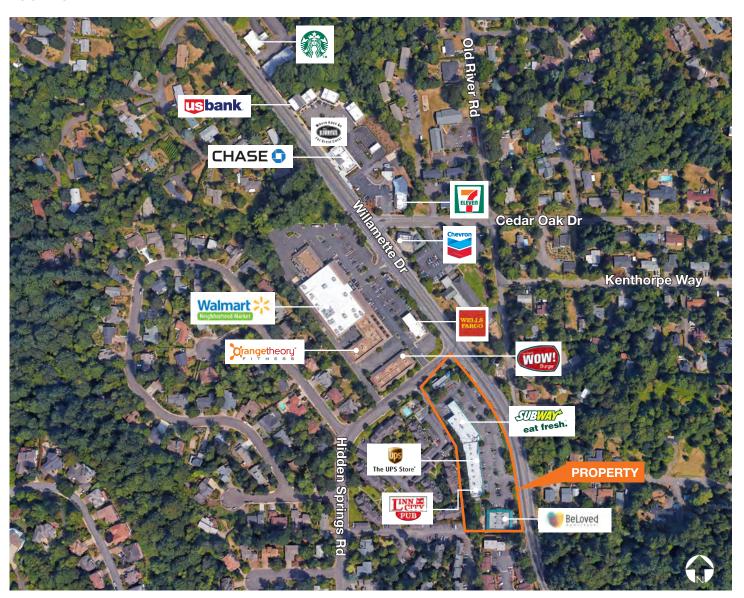

## West Linn Retail Center

19303 -19393 Willamette Drive, West Linn, OR

Conveniently located retail center located in high income region on the main thoroughfare between Lake Oswego and West Linn. Adjacent to Walmart Neighborhood Center and the expanding Village at Mary's Woods.

#### **LOCATION AERIAL**