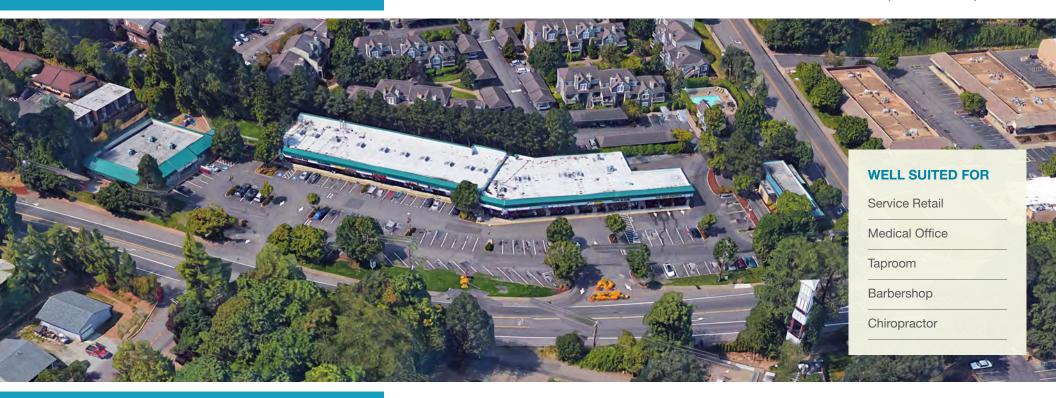

## West Linn Retail Center

19303 -19393 Willamette Drive, West Linn, OR

Conveniently located retail center located in high income region on the main thoroughfare between Lake Oswego and West Linn. Adjacent to Walmart Neighborhood Center and the expanding Village at Mary's Woods.

#### **FEATURES**

High storefront visibility from Willamette Drive: 19,984+ VPD (2016)

Monument signage

Established co-tenants

High average household income \$102,727 (3-mile)

Available spaces: 1,400 SF - 3,500 SF

### **Property Characteristics**

25,256 neighborhood retail center, established in 1989, shadows a grocery anchored center directly to the north

The General Commercial (GC) zoning provides for a wide array retail uses and services including auto and medical

96 parking space / 3.6 per 1,000 GLA

Easily accessible with two entrances from Willamette and one entrance on Hidden Valley Rd