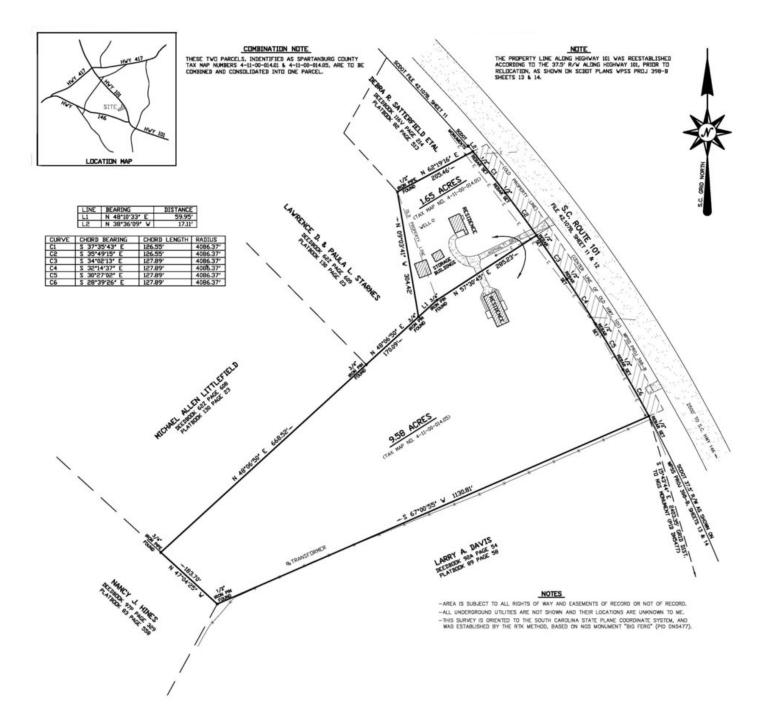

### **OFFERING SUMMARY**

| Sale Price:  | \$625,000                   |  |  |
|--------------|-----------------------------|--|--|
| Lot Size:    | +/-11.23 Acres              |  |  |
| Market:      | Greenville/<br>Spartanburg  |  |  |
| Submarket:   | Lower Spartanburg<br>County |  |  |
| Price / SF:  | \$1.28                      |  |  |
| CBCCAINE.COM |                             |  |  |

### **PROPERTY HIGHLIGHTS**

- Includes a +/-3,810 SF dwelling and two storage buildings
- Located In the path of development between Hwy 146 and Hwy 417 ٠
- Close proximity to new Industrial developments including Michelin and Bausch and Lomb
- Gentle sloping topography ٠
- (2) curb cuts on Hwy 101
- 7.1 miles to I-85
- 6 miles to Woodruff