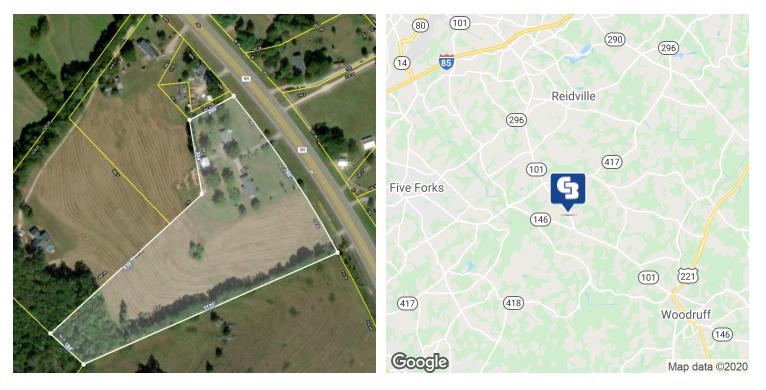

### **OFFERING SUMMARY**

| Sale Price:  | \$625,000                   |  |  |
|--------------|-----------------------------|--|--|
| Lot Size:    | +/-11.23 Acres              |  |  |
| Market:      | Greenville/<br>Spartanburg  |  |  |
| Submarket:   | Lower Spartanburg<br>County |  |  |
| Price / SF:  | \$1.28                      |  |  |
| CBCCAINE.COM |                             |  |  |

### **PROPERTY HIGHLIGHTS**

- Includes a +/-3,810 SF dwelling and two storage buildings
- Located In the path of development between Hwy 146 and Hwy 417 ٠
- Close proximity to new Industrial developments including Michelin and Bausch and Lomb
- Gentle sloping topography ٠
- (2) curb cuts on Hwy 101
- 7.1 miles to I-85
- 6 miles to Woodruff