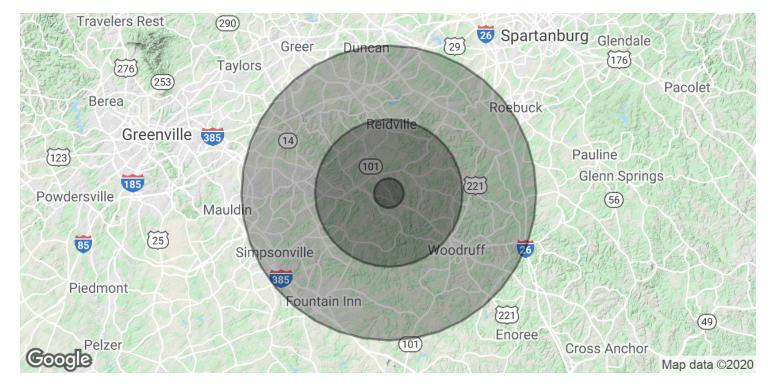

# 4640 HWY. 101

Woodruff, SC 29388

| POPULATION           | 1 MILE | 5 MILES | 10 MILES |
|----------------------|--------|---------|----------|
| Total Population     | 262    | 16,866  | 117,687  |
| Average age          | 42.4   | 37.4    | 38.2     |
| Average age (Male)   | 42.3   | 37.7    | 37.2     |
| Average age (Female) | 42.7   | 36.8    | 38.5     |
| HOUSEHOLDS & INCOME  | 1 MILE | 5 MILES | 10 MILES |

| Total households    | 108      | 6,233     | 43,268    |
|---------------------|----------|-----------|-----------|
| # of persons per HH | 2.4      | 2.7       | 2.7       |
| Average HH income   | \$48,515 | \$66,781  | \$77,269  |
| Average house value |          | \$215,618 | \$251,588 |

\* Demographic data derived from 2010 US Census