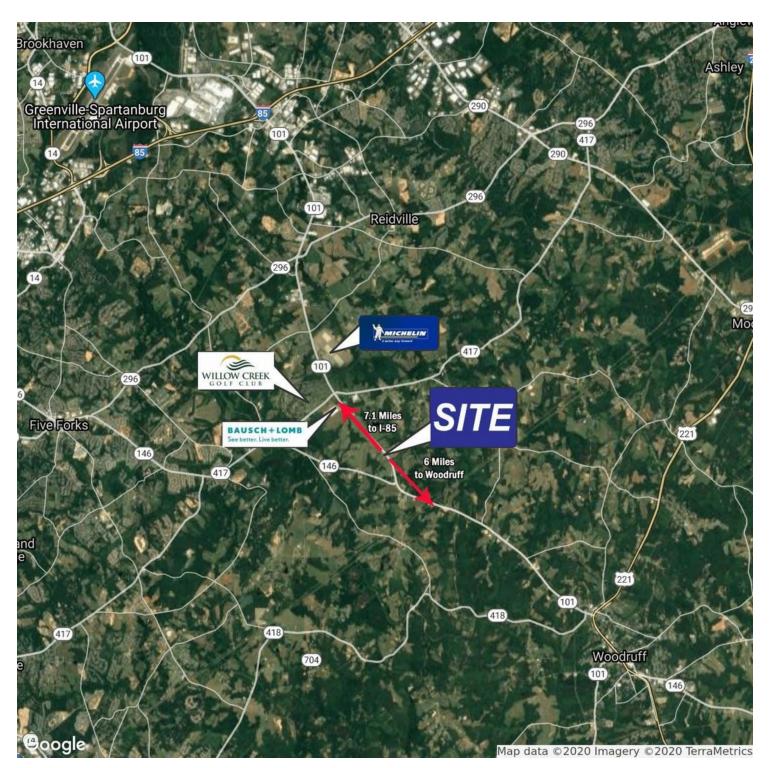

### **PROPERTY HIGHLIGHTS**

- Includes a +/-3,810 SF dwelling and two storage buildings
- Located In the path of development between Hwy 146 and Hwy 417 ٠
- Close proximity to new Industrial developments including Michelin and Bausch and Lomb
- Gentle sloping topography ٠
- (2) curb cuts on Hwy 101
- 7.1 miles to I-85
- 6 miles to Woodruff