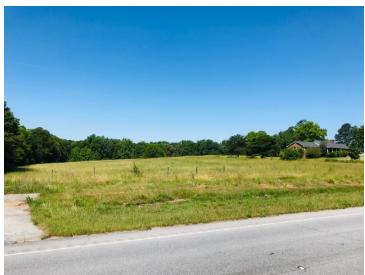

### **PROPERTY HIGHLIGHTS**

- Includes a +/-3,810 SF dwelling and two storage buildings
- Located In the path of development between Hwy 146 and Hwy 417 ٠
- Close proximity to new Industrial developments including Michelin and Bausch and Lomb
- Gentle sloping topography ٠
- (2) curb cuts on Hwy 101
- 7.1 miles to I-85
- 6 miles to Woodruff