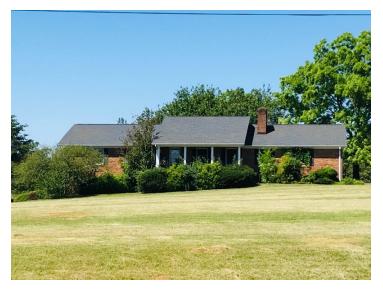

### **PROPERTY HIGHLIGHTS**

- Includes a +/-3,810 SF dwelling and two storage buildings
- Located In the path of development between Hwy 146 and Hwy 417 ٠
- Close proximity to new Industrial developments including Michelin and Bausch and Lomb
- Gentle sloping topography ٠
- (2) curb cuts on Hwy 101
- 7.1 miles to I-85
- 6 miles to Woodruff