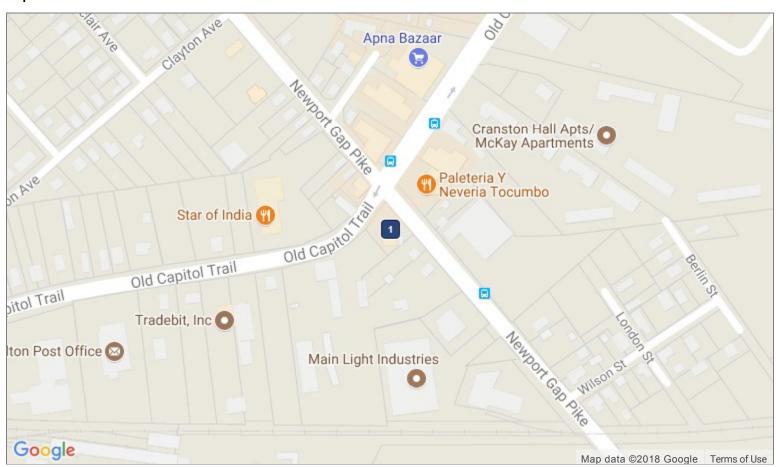

# 3400 Old Capitol Trl, Wilmington, DE 19808

#### **Property Description**

PROPOSED DEVELOPMENT. RETAIL PAD or IN-LINE. Signalized Intersection. Two Parcels Zoned CR, totaling +- .57ac. Concept sketch depicting a proposed up to 4,500 sf Retail. +-100 ft frontage on Old Capitol Trail. +- 193 ft frontage on Newport Gap Pike. Just off Kirkwood Hwy and Rt. 141, near Prices Corner Shopping Center, Wal-Mart, Acme.

Just off Kirkwood Hwy and Rt. 141, near Prices Corner Shopping Center, Walmart, Acme.

**Photos** 

# Мар

3400 Old Capitol Trl Wilmington, DE 19808