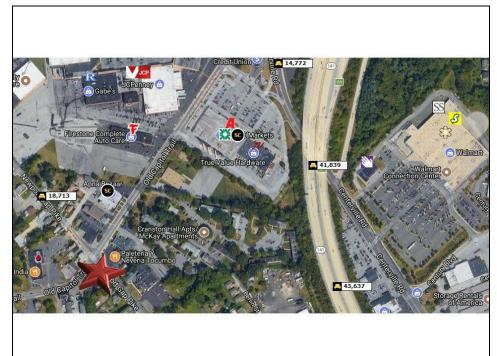

# 3400 Old Capitol Trl, Wilmington, DE 19808

### **Property Notes**

1/2+ Acre. Signalized Corner. In-Line or Pad. Prices Corner. Off Kirkwood Hwy and Rt. 141.

Listing's Link: http://www.loopnet.com/lid/11658446

#### **Property Description**

PROPOSED DEVELOPMENT. RETAIL PAD or IN-LINE. Signalized Intersection. Two Parcels Zoned CR, totaling +- .57ac. Concept sketch depicting a proposed up to 4,500 sf Retail. +-100 ft frontage on Old Capitol Trail. +- 193 ft frontage on Newport Gap Pike. Just off Kirkwood Hwy and Rt. 141, near Prices Corner Shopping Center, Wal-Mart, Acme.

Just off Kirkwood Hwy and Rt. 141, near Prices Corner Shopping Center, Walmart, Acme.

**Photos** 

# Мар

3400 Old Capitol Trl Wilmington, DE 19808