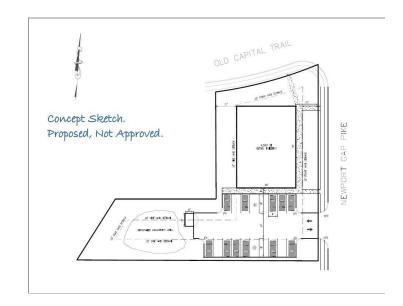

## **Spaces**

| #         | Space Avail.     | Rental Rate    | Min Divisible | Max Contiguous | Lease Type | Date Avail.      | Description                                                                                                    | Sublease |
|-----------|------------------|----------------|---------------|----------------|------------|------------------|----------------------------------------------------------------------------------------------------------------|----------|
| 1st Floor | 1,500 - 4,500 SF | \$18.00 /SF/Yr | 1,500 SF      | 4,500          | New        | To Be Determined | Proposed Retail<br>Development Site. Inline<br>or Pad. Concept Sketch<br>depicting up to 4,500 sf<br>attached. |          |

#### **Property Description**

PROPOSED DEVELOPMENT. RETAIL PAD or IN-LINE. Signalized Intersection. Two Parcels Zoned CR, totaling +- .57ac. Concept sketch depicting a proposed up to 4,500 sf Retail. +-100 ft frontage on Old Capitol Trail. +- 193 ft frontage on Newport Gap Pike. Just off Kirkwood Hwy and Rt. 141, near Prices Corner Shopping Center, Wal-Mart, Acme.

## Highlights

PROPOSED RETAIL PAD or IN-LINE SPACE.

Two Parcels Totaling +- .57 Acres.

Zoned CR. Suitable for Fast Food / Retail.

Concept Sketch depicting a Proposed 4,500 sf Retail Building.

+-100 ft frontage on Old Capitol Trail, and +-193 ft frontage on Newport Gap Pike. Projected Ingress/Egress both Roads.