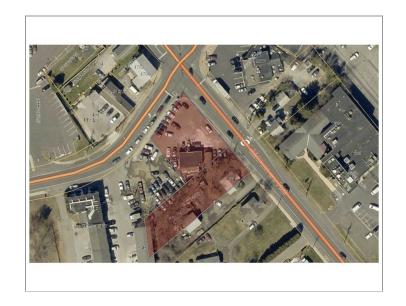

# 3400 Old Capitol Trl, Wilmington, DE 19808

### **Property Notes**

1/2+ Acre. Signalized Corner. In-Line or Pad. Prices Corner. Off Kirkwood Hwy and Rt. 141.

Listing's Link: http://www.loopnet.com/lid/11658446

#### **Property Description**

PROPOSED DEVELOPMENT. RETAIL PAD or IN-LINE. Signalized Intersection. Two Parcels Zoned CR, totaling +- .57ac. Concept sketch depicting a proposed up to 4,500 sf Retail. +-100 ft frontage on Old Capitol Trail. +- 193 ft frontage on Newport Gap Pike. Just off Kirkwood Hwy and Rt. 141, near Prices Corner Shopping Center, Wal-Mart, Acme.