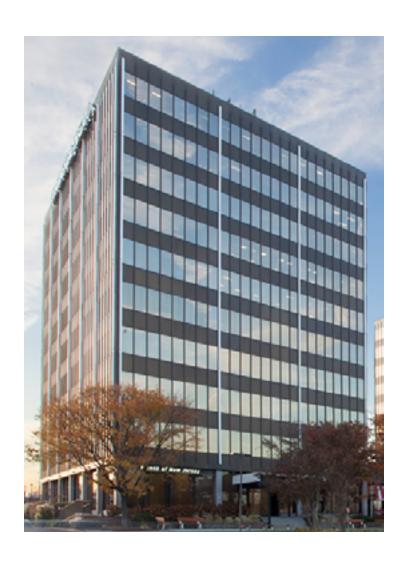

### 401 Hackensack Avenue

Ground floor former bank space, located within a **95% leased** trophy office complex.

3,308 sq. ft. available immediately

with 2,217 sq. ft. expansion