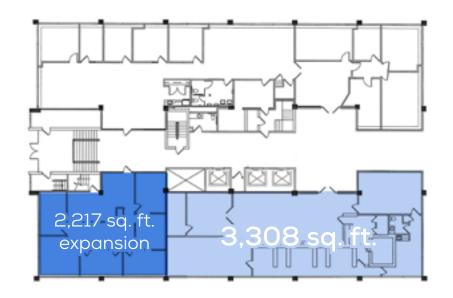

### 401 Hackensack Avenue

Ground floor former bank space, located within a **95% leased** trophy office complex.

3,308 sq. ft. available immediately

with 2,217 sq. ft. expansion