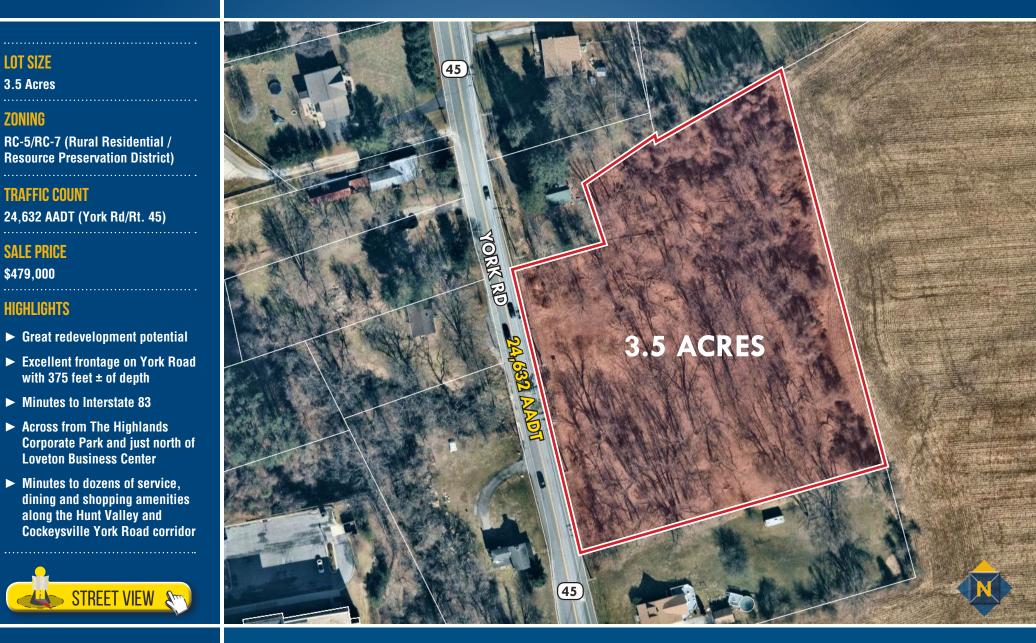

# FOR SALE Baltimore County, MD

LOT SIZE

3.5 Acres

ZONING

**TRAFFIC COUNT** 

**SALE PRICE** \$479,000

HIGHLIGHTS

#### **14713 YORK ROAD** SPARKS GLENCOE, MARYLAND 21152