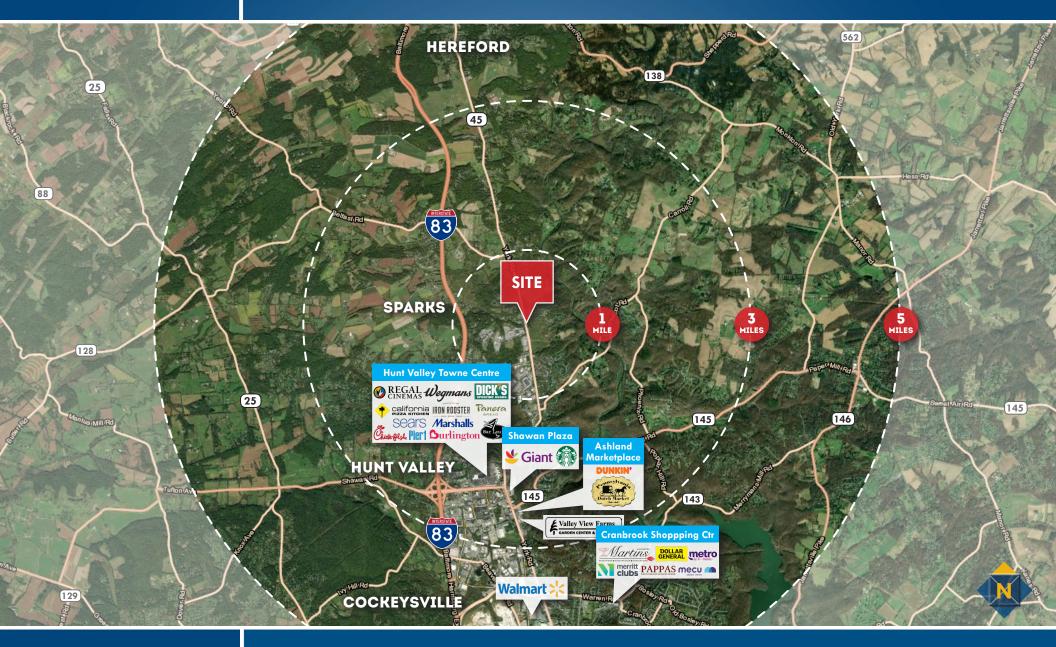

# FOR SALE Baltimore County, MD

LOT SIZE

3.5 Acres

ZONING

**TRAFFIC COUNT** 

**SALE PRICE** \$479,000

HIGHLIGHTS

#### **14713 YORK ROAD** SPARKS GLENCOE, MARYLAND 21152



### MACKENZIE

#### Michael Lang | Real Estate Advisor mlang@mackenziecommercial.com **6** 443.798.9346 MacKenzie Commercial Real Estate Services, LLC • 410-821-8585 • 2328 W. Joppa Road, Suite 200 | Lutherville-Timonium, Maryland 21093 • www.MACKENZIECOMMERCIAL.com

### FOR SALE Baltimore County, MD

### **TRADE AREA** 14713 YORK ROAD | SPARKS GLENCOE, MARYLAND 21152





#### Michael Lang | Real Estate Advisor

🖀 443.798.9346 🛛 🗠 mlang@mackenziecommercial.com

MacKenzie Commercial Real Estate Services, LLC • 410-821-8585 • 2328 W. Joppa Road, Suite 200 | Lutherville-Timonium, Maryland 21093 • www.MACKENZIECOMMERCIAL.com



## LOCATION / DEMOGRAPHICS

14713 YORK ROAD | SPARKS GLENCOE, MARYLAND 21152

| and the second s | Participant and Antonio and