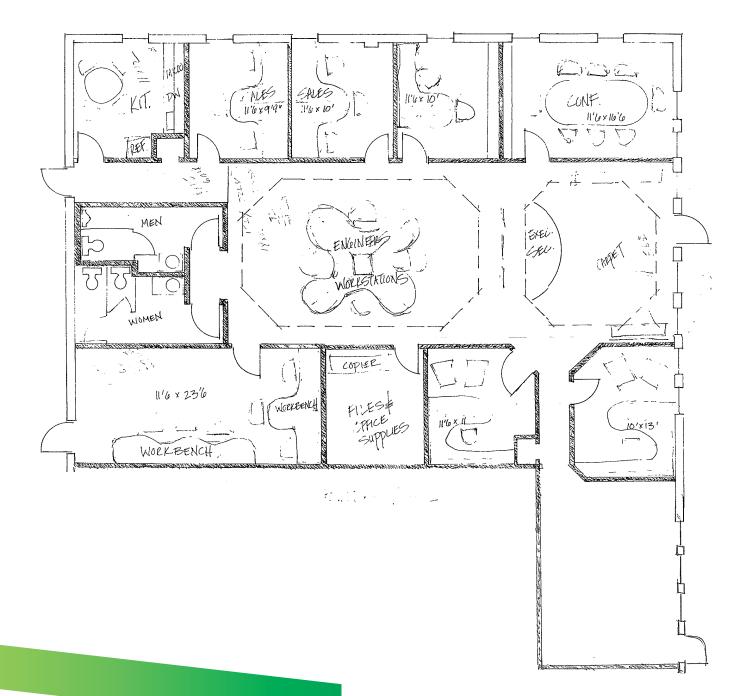

## **PROPERTY INFO**

1185

- $\pm 2,750$  SF office endcap for lease
- 10 car parking spaces available
- 5 separate offices, café, conference room, and one storage closet

CT9=A2E

• Conveniently located at Interstate 170 and Olive Boulevard

# FLOOR PLAN

www.cbre.us/stlouis