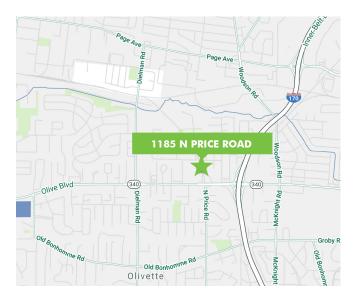

# ±2,750 SF OFFICE AVAILABLE

1185 N. Price Road / Olivette, MO 63132

**MAP** 

HYDRO DYNA

CONVERGINT TECHNOLOGIES

## **PROPERTY INFO**

1185

- $\pm 2,750$  SF office endcap for lease
- 10 car parking spaces available
- 5 separate offices, café, conference room, and one storage closet

CT9=A2E

• Conveniently located at Interstate 170 and Olive Boulevard