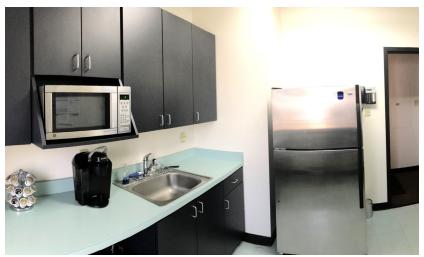

## PROPERTY PHOTOS

## **PROPERTY INFO**

1185

- $\pm 2,750$  SF office endcap for lease
- 10 car parking spaces available
- 5 separate offices, café, conference room, and one storage closet

CT9=A2E

• Conveniently located at Interstate 170 and Olive Boulevard