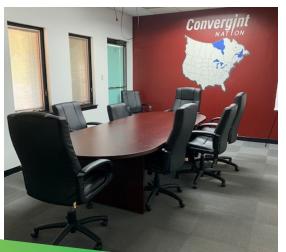

## PROPERTY PHOTOS

## **PROPERTY INFO**

1185

- $\pm 2,750$  SF office endcap for lease
- 10 car parking spaces available
- 5 separate offices, café, conference room, and one storage closet

CT9=A2E

• Conveniently located at Interstate 170 and Olive Boulevard