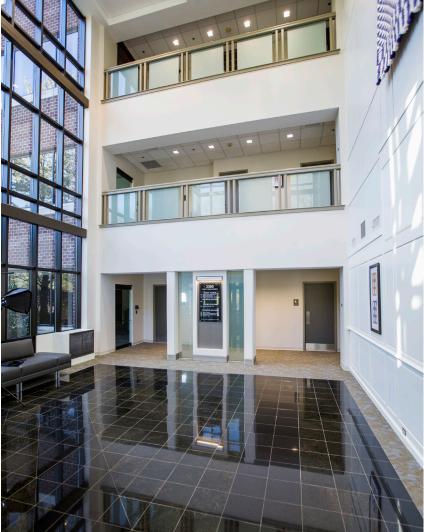

## BUILDING DETAILS

Building 75,000 SF

Floors Four-story

Year Built 1999

Parking 4 / 1000 SF

Amenities | Newly Renovated Lobby

& Common Areas

Fitness Facility with Showers