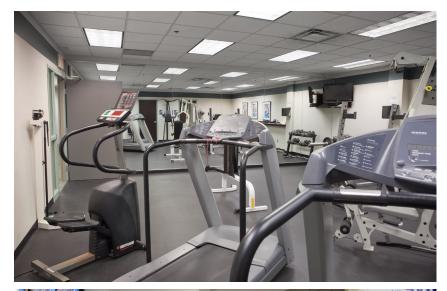

## BUILDING DETAILS

Building 75,000 SF

Floors Four-story

Year Built 1999

Parking 4 / 1000 SF

Amenities | Newly Renovated Lobby

& Common Areas

Fitness Facility with Showers