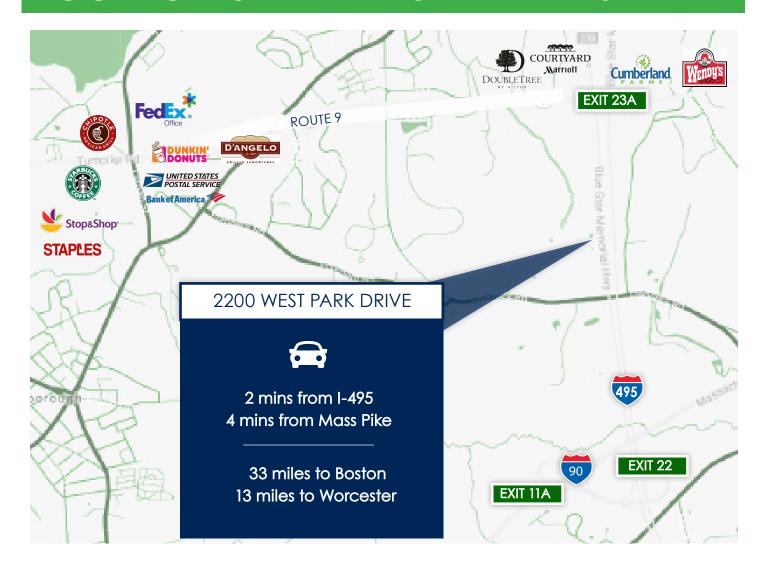

OUGH, MA









## BUILDING DETAILS

Building 75,000 SF

Floors Four-story

Year Built 1999

Parking 4 / 1000 SF

Amenities | Newly Renovated Lobby

& Common Areas

Fitness Facility with Showers

& Lockers

Loading Tailboard Height

Fire Fully Sprinklered

Protection | Additional dry fire sprinkler

system on the 1st floor

Emergency Power

Fiber

Electrical infrastructure is still intact from a large capacity generator which powered the entire 1st floor space

The entire 1st floor space

Two fiber sources available to the property

#### SUBURBAN LEASING

**TIM LATHAM** 

Senior Vice President 617.951.4104 tlatham@lpc.com **CHRIS DEVAUX** 

Senior Vice President 617.951.4124 cdevaux@lpc.com CAROLYN MOLLOY

Senior Associate 617.951.4117 cmolloy@lpc.com



# LOCATION OVERVIEW & AMENITIES



### CORPORATE NEIGHBORS



eClinicalWorks