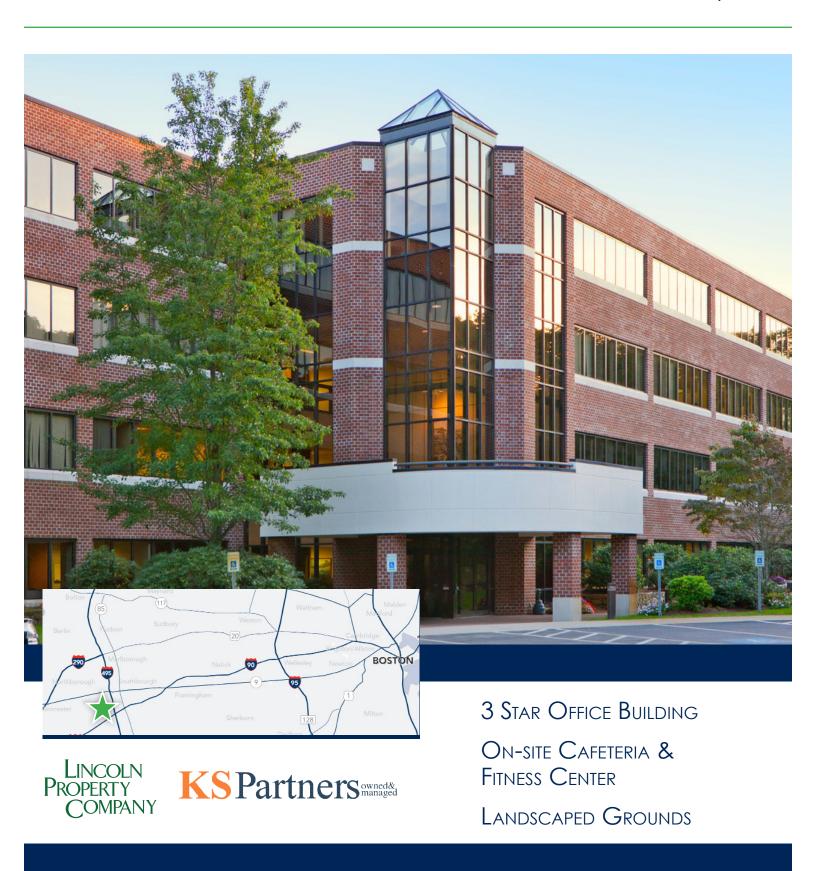

### First Class Office Space

### 2200 WEST PARK DRIVE • WESTBOROUGH, MA

## BUILDING DETAILS

Building 75,000 SF

Floors Four-story

Year Built 1999

Parking 4 / 1000 SF

Amenities | Newly Renovated Lobby

& Common Areas

Fitness Facility with Showers