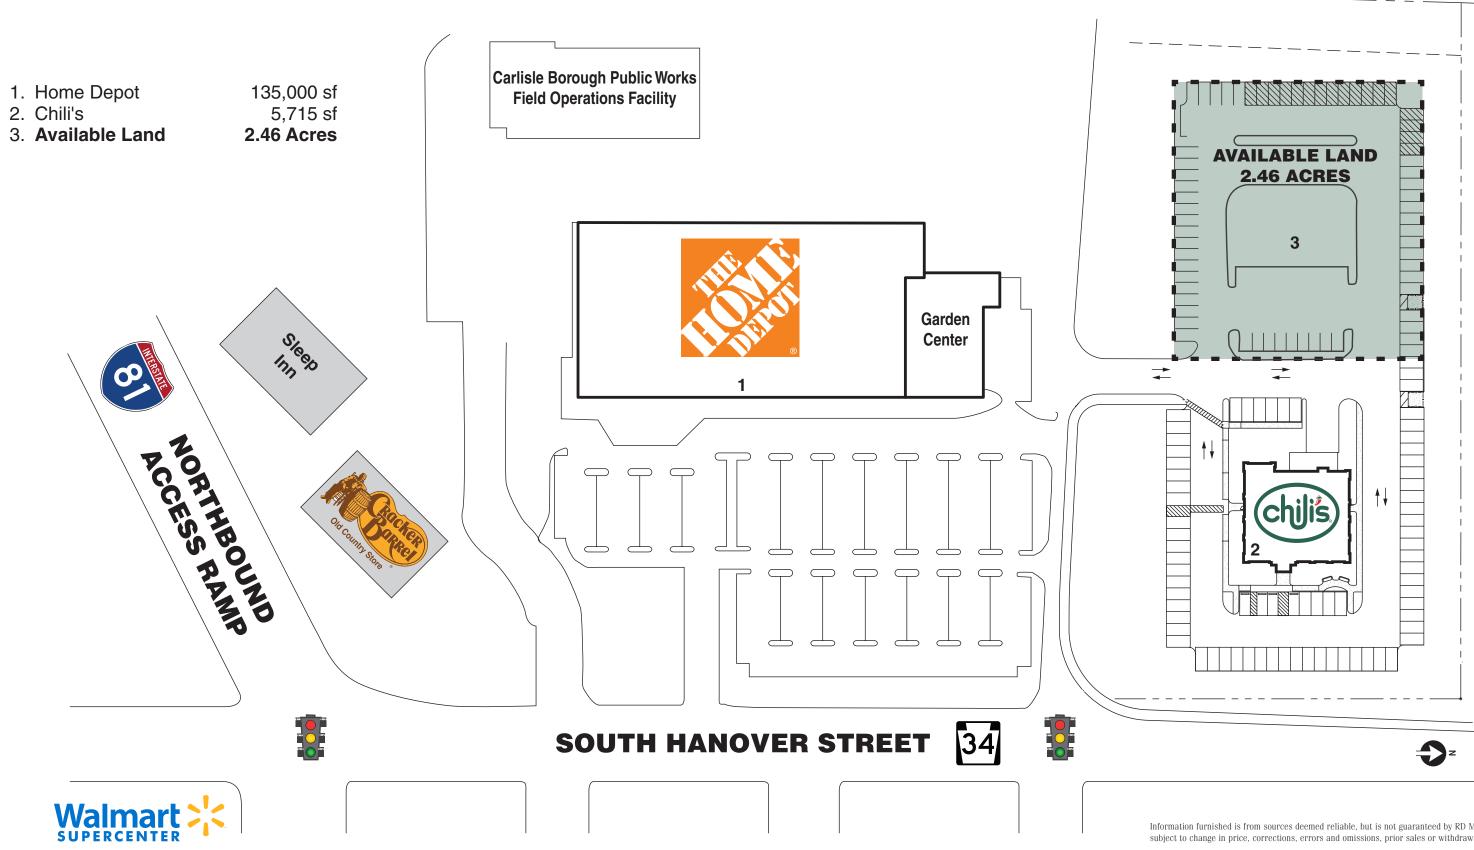

| I               |                                                                                           |              |  |
|-----------------|-------------------------------------------------------------------------------------------|--------------|--|
| Location:       | Home Depot Shopping Cent<br>(South Hanover Street) and                                    |              |  |
| Туре:           | Community Shopping Center                                                                 |              |  |
| GLA:            | 140,715 sf                                                                                |              |  |
| Availability:   | 2.46 acres                                                                                |              |  |
| Parking:        | 735 cars                                                                                  |              |  |
| Traffic:        | Two way average daily traffic 14,000 cars per day                                         |              |  |
| Major Tenants:  | Home Depot135,0Chili's5,7                                                                 | 00 s<br>15 s |  |
| Area Retailers: | Walmart, TJ Maxx, Tractor Su<br>Company, Staples, Gamestop,<br>Bread Applebees Chipotle F |              |  |

# Carlisle, Pennsylvania **Home Depot Shopping Center**

Center is located in Cumberland County at Route 34 and I-81 in Carlisle, Pennsylvania 17013.

Home Dep

85,000 sf

5,715 sf ctor Supply nestop, Panera Bread, Applebees, Chipotle, Five Guys