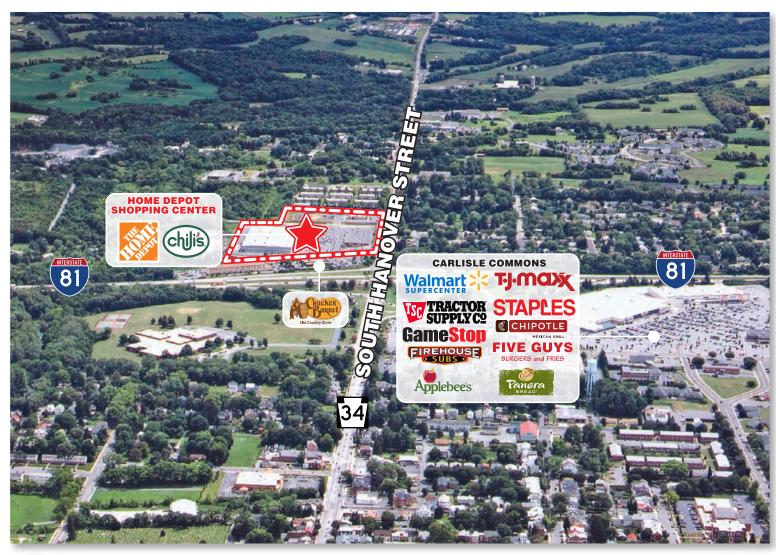

# Carlisle, Pennsylvania **Home Depot Shopping Center**

Center is located in Cumberland County at Route 34 and I-81 in Carlisle, Pennsylvania 17013.

Home Dep

85,000 sf

5,715 sf ctor Supply nestop, Panera Bread, Applebees, Chipotle, Five Guys

| I               |                                                                                           |              |  |
|-----------------|-------------------------------------------------------------------------------------------|--------------|--|
| Location:       | Home Depot Shopping Cent<br>(South Hanover Street) and                                    |              |  |
| Туре:           | Community Shopping Center                                                                 |              |  |
| GLA:            | 140,715 sf                                                                                |              |  |
| Availability:   | 2.46 acres                                                                                |              |  |
| Parking:        | 735 cars                                                                                  |              |  |
| Traffic:        | Two way average daily traffic 14,000 cars per day                                         |              |  |
| Major Tenants:  | Home Depot135,0Chili's5,7                                                                 | 00 s<br>15 s |  |
| Area Retailers: | Walmart, TJ Maxx, Tractor Su<br>Company, Staples, Gamestop,<br>Bread Applebees Chipotle F |              |  |