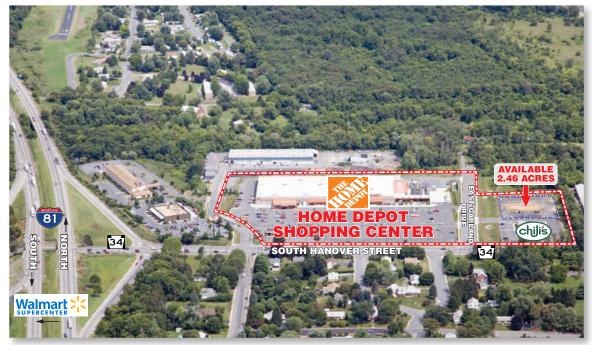

| I               |                                                                                           |              |  |
|-----------------|-------------------------------------------------------------------------------------------|--------------|--|
| Location:       | Home Depot Shopping Cent<br>(South Hanover Street) and                                    |              |  |
| Туре:           | Community Shopping Center                                                                 |              |  |
| GLA:            | 140,715 sf                                                                                |              |  |
| Availability:   | 2.46 acres                                                                                |              |  |
| Parking:        | 735 cars                                                                                  |              |  |
| Traffic:        | Two way average daily traffic 14,000 cars per day                                         |              |  |
| Major Tenants:  | Home Depot135,0Chili's5,7                                                                 | 00 s<br>15 s |  |
| Area Retailers: | Walmart, TJ Maxx, Tractor Su<br>Company, Staples, Gamestop,<br>Bread Applebees Chipotle F |              |  |

# Carlisle, Pennsylvania **Home Depot Shopping Center**

Center is located in Cumberland County at Route 34 and I-81 in Carlisle, Pennsylvania 17013.

Home Dep

85,000 sf

5,715 sf ctor Supply nestop, Panera Bread, Applebees, Chipotle, Five Guys