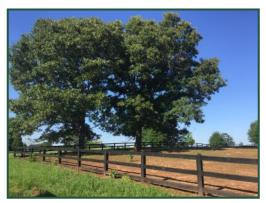

### Farms at Sleepy Creek 524 King Road Forsyth, GA 31029

**Lot Size:** 7.1 Acres

**Zoning:** Residential

**Utilities:** County Water

**Location:** Corner of King Road and Woodward Road

**Description:** Farms at Sleepy Creek. 7.1 Acres with a creek. New fencing, driveway and

entrance gate. Back of property is wooded and a great location to build your dream home. Great long range view from front of property. Paved road access. County water at property. Large horse paddock including a large run in shed. Great Monroe County Schools and Low Property Taxes. Only 15 minutes from

Macon.