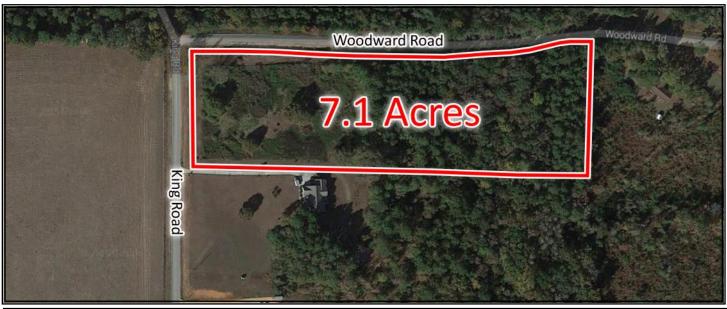

### Farms at Sleepy Creek 524 King Road Forsyth, GA 31029

**Lot Size:** 7.1 Acres

**Zoning:** Residential

**Utilities:** County Water

**Location:** Corner of King Road and Woodward Road

**Description:** Farms at Sleepy Creek. 7.1 Acres with a creek. New fencing, driveway and

entrance gate. Back of property is wooded and a great location to build your dream home. Great long range view from front of property. Paved road access. County water at property. Large horse paddock including a large run in shed. Great Monroe County Schools and Low Property Taxes. Only 15 minutes from

Macon.