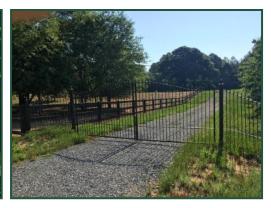

### Farms at Sleepy Creek 524 King Road Forsyth, GA 31029

**Lot Size:** 7.1 Acres

**Zoning:** Residential

**Utilities:** County Water

**Location:** Corner of King Road and Woodward Road

**Description:** Farms at Sleepy Creek. 7.1 Acres with a creek. New fencing, driveway and

entrance gate. Back of property is wooded and a great location to build your dream home. Great long range view from front of property. Paved road access. County water at property. Large horse paddock including a large run in shed. Great Monroe County Schools and Low Property Taxes. Only 15 minutes from