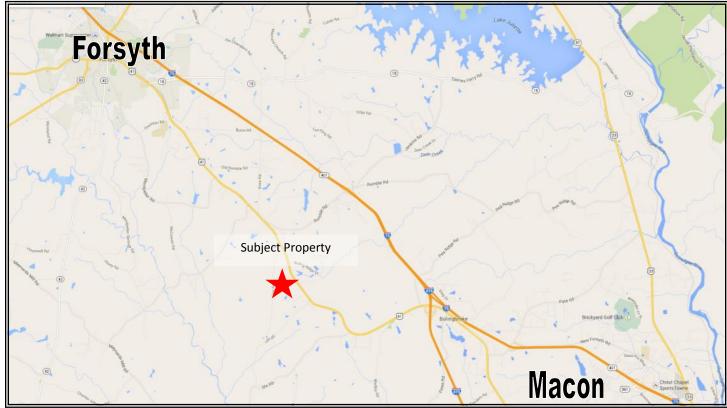

### Farms at Sleepy Creek 524 King Road Forsyth, GA 31029

**Lot Size:** 7.1 Acres

**Zoning:** Residential

**Utilities:** County Water

**Location:** Corner of King Road and Woodward Road

**Description:** Farms at Sleepy Creek. 7.1 Acres with a creek. New fencing, driveway and

entrance gate. Back of property is wooded and a great location to build your dream home. Great long range view from front of property. Paved road access. County water at property. Large horse paddock including a large run in shed. Great Monroe County Schools and Low Property Taxes. Only 15 minutes from

Macon.