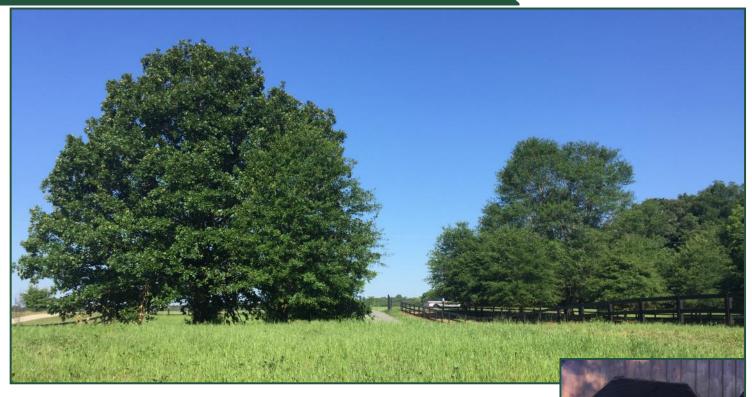

### Farms at Sleepy Creek 524 King Road Forsyth, GA 31029

**Lot Size:** 7.1 Acres

**Zoning:** Residential

**Utilities:** County Water

**Location:** Corner of King Road and Woodward Road

**Description:** Farms at Sleepy Creek. 7.1 Acres with a creek. New fencing, driveway and

entrance gate. Back of property is wooded and a great location to build your dream home. Great long range view from front of property. Paved road access. County water at property. Large horse paddock including a large run in shed. Great Monroe County Schools and Low Property Taxes. Only 15 minutes from

Macon.