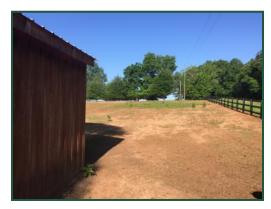

### Farms at Sleepy Creek 524 King Road Forsyth, GA 31029

**Lot Size:** 7.1 Acres

**Zoning:** Residential

**Utilities:** County Water

**Location:** Corner of King Road and Woodward Road

**Description:** Farms at Sleepy Creek. 7.1 Acres with a creek. New fencing, driveway and

entrance gate. Back of property is wooded and a great location to build your dream home. Great long range view from front of property. Paved road access. County water at property. Large horse paddock including a large run in shed. Great Monroe County Schools and Low Property Taxes. Only 15 minutes from