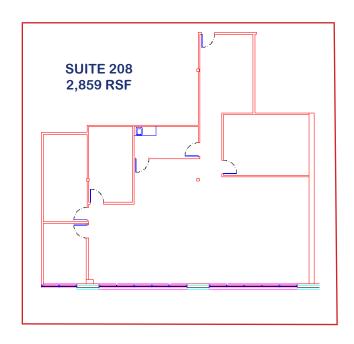

## PROPERTY SPECIFICATIONS

Available: Suite 204 3,028 RSF

> Suite 208 2.859 RSF

> Suite 301 3,039 RSF

Lease Rate: \$18.00-\$19.00/SF FSG

**Lease Term:** 3-5 Years

75,000 SF **Building Area:** 

**Number of Stories:** Three