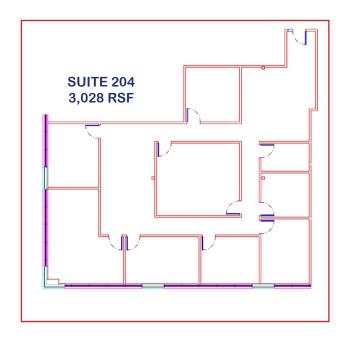

## PROPERTY SPECIFICATIONS

Available: Suite 204 3,028 RSF

> Suite 208 2.859 RSF

> Suite 301 3,039 RSF

Lease Rate: \$18.00-\$19.00/SF FSG

**Lease Term:** 3-5 Years

75,000 SF **Building Area:** 

**Number of Stories:** Three