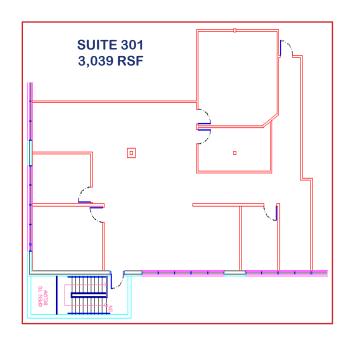

## PROPERTY SPECIFICATIONS

Available: Suite 204 3,028 RSF

> Suite 208 2.859 RSF

> Suite 301 3,039 RSF

Lease Rate: \$18.00-\$19.00/SF FSG

**Lease Term:** 3-5 Years

75,000 SF **Building Area:** 

**Number of Stories:** Three