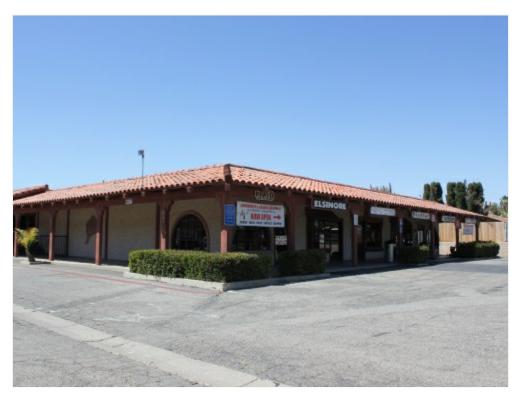

#### **Property Details**

Property consists of numerous units ranging from 1,000 square feet to 22,000 square feet, with parking ratio of 5 per thousand square feet. There is also a vacant lot for rent which is about 180,000 square feet. We are willing to negotiate a long term or short term lease with very desirable terms.

Rental Rate: \$0.59 - \$0.95 /SF/Month

Min. Divisible: 1,000 SF Max. Contiguous: 22,500 SF

Property Type: Retail

Property Sub-type: Street Retail
Building Size: 38,000 SF
Lot Size: 300,000 SF

32391 Riverside Dr., Lake Elsinore, CA 92530

#### **Location Description**

Across street from Lake Elsinor. This beautiful shopping center is surrounded by heavily populated residential area. and is right next door to the local library and high school, with several thousands of students passing by every day. The public bus station is right in front of this shopping center. Prominent exterior signage, High exposure location High volume area, NNN fees paid by land lord High ceilings