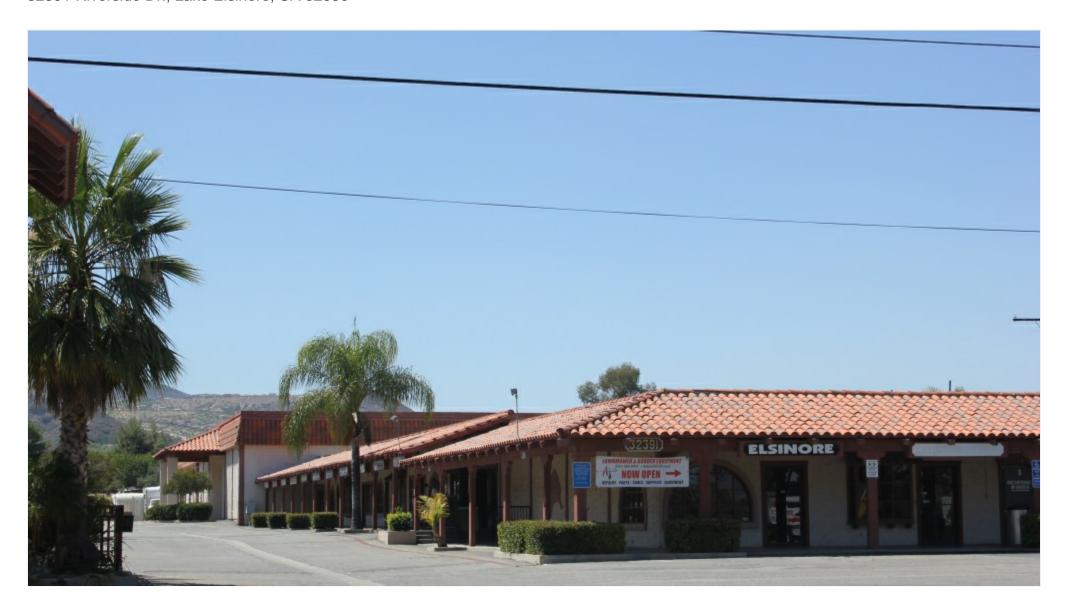

#### **Property Details**

Property consists of numerous units ranging from 1,000 square feet to 22,000 square feet, with parking ratio of 5 per thousand square feet. There is also a vacant lot for rent which is about 180,000 square feet. We are willing to negotiate a long term or short term lease with very desirable terms.

#### Listing spaces

Space 1 Space Available: 1,000 SF

Rental Rate: \$0.95 /SF/Month Space / Lot Type: Street Retail Max. Contiguous: 22,000 SF Lease Type: NNN

Lease Type: NNN No. Parking Spaces: 150

The building exterior allows for any storefront design and signage and the units have exceptional visibility and access from the street. There is also an extra large monument sign that would allow for more signage and visibility to the business.

#### **Location Description**

Across street from Lake Elsinor. This beautiful shopping center is surrounded by heavily populated residential area. and is right next door to the local library and high school, with several thousands of students passing by every day. The public bus station is right in front of this shopping center. Prominent exterior signage, High exposure location High volume area, NNN fees paid by land lord High ceilings