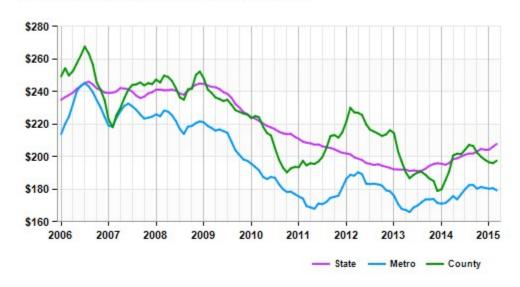

#### **Market Trends**

Asking Prices Retail for Sale Lake Elsinore, CA (\$/SF)

| Asking Rent Retail for Lease Lake Eisinore, CA | (\$/SF/Year) |
|------------------------------------------------|--------------|
|------------------------------------------------|--------------|

|        | Mar 15 | vs. 3 mo.<br>prior | Y-O-Y |
|--------|--------|--------------------|-------|
| State  | \$208  | +1.7%              | +6.0% |
| Metro  | \$179  | -0.8%              | +3.4% |
| County | \$198  | -0.3%              | +3.4% |