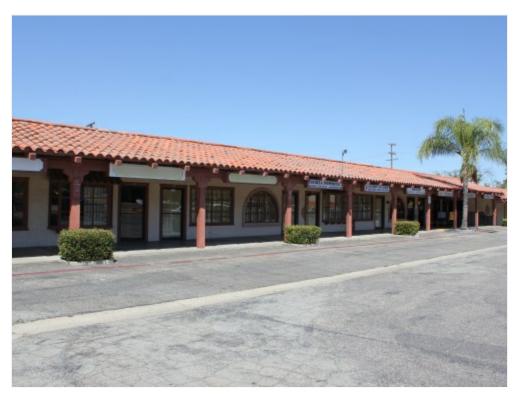

#### **Property Details**

Property consists of numerous units ranging from 1,000 square feet to 22,000 square feet, with parking ratio of 5 per thousand square feet. There is also a vacant lot for rent which is about 180,000 square feet. We are willing to negotiate a long term or short term lease with very desirable terms.

Rental Rate: \$0.59 - \$0.95 /SF/Month

Min. Divisible: 1,000 SF Max. Contiguous: 22,500 SF

Property Type: Retail

Property Sub-type: Street Retail
Building Size: 38,000 SF
Lot Size: 300,000 SF

32391 Riverside Dr., Lake Elsinore, CA 92530

#### **Location Description**

Across street from Lake Elsinor. This beautiful shopping center is surrounded by heavily populated residential area. and is right next door to the local library and high school, with several thousands of students passing by every day. The public bus station is right in front of this shopping center. Prominent exterior signage, High exposure location High volume area, NNN fees paid by land lord High ceilings