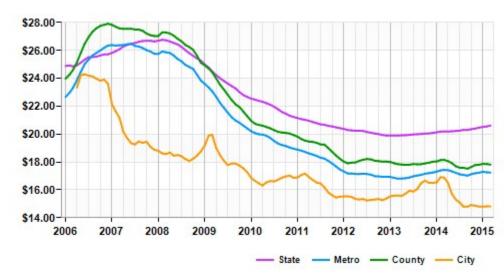

#### **Market Trends**

Asking Prices Retail for Sale Lake Elsinore, CA (\$/SF)

| Asking Rent Retail for Lease Lake Eisinore, CA | (\$/SF/Year) |
|------------------------------------------------|--------------|
|------------------------------------------------|--------------|

|        | Mar 15  | vs. 3 mo.<br>prior | Y-O-Y  |
|--------|---------|--------------------|--------|
| State  | \$20.61 | +0.7%              | +2.1%  |
| Metro  | \$17.25 | +0.1%              | -1.1%  |
| County | \$17.81 | +0.0%              | -1.9%  |
| City   | \$14.82 | +0.0%              | -12.3% |