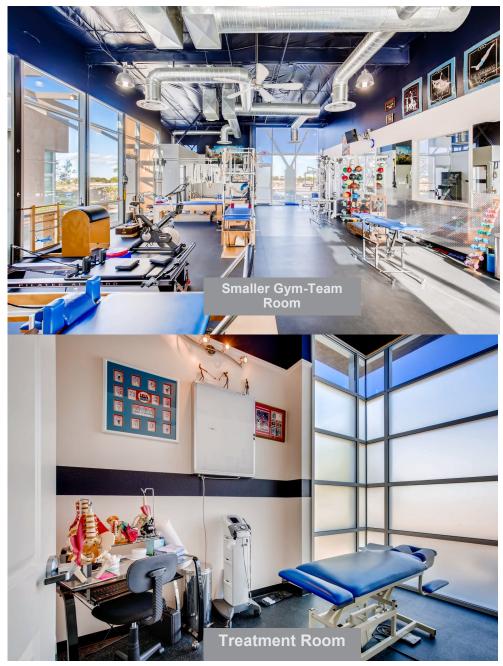

ur business type.

-INCREDIBLE LOCATION-

Minutes from SUMMERLIN
Minutes from the Strip
Minutes from the Raiders Stadium
Minutes from McCarran International Airport



Modern Build out!
Flexible Use
Easy Access



## 6823 Ponderosa Way ONLY 1 LIGHT TO Rainbow / 215 ON-RAMP





## By the Numbers:

- ¾ mile to the 215-Rainbow interchange
- 2/3 mile to the Spring Valley Hospital
- 2.25 miles to San Martin Hospital
- 2.75 miles to Southern Hills Hospital
- Less than 1 mile to the Arroyo marketplace
- Less than 4 miles to McCarran Airport
- 1 mile to Spanish Trails country club
- Less than 4 miles to Rhodes Ranch Country club
- Less than 5 miles to Bears Best in Summerlin







Wes Drown, CCIM

6823 Ponderosa Way

**Commercial Office Expert** 

702-287-6553

## 6823 Ponderosa Way Photos