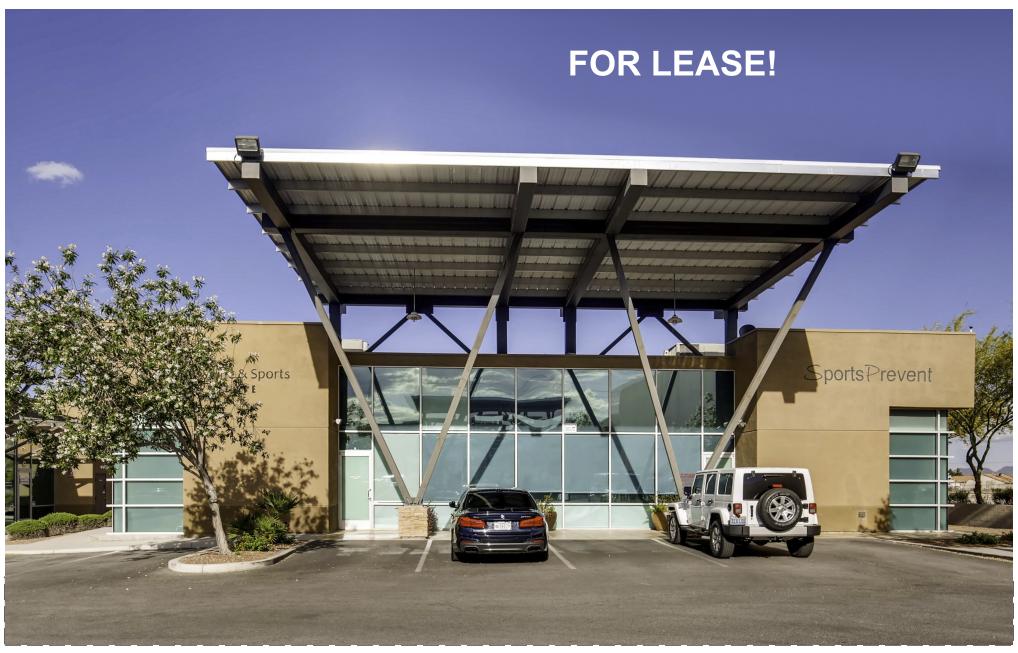

**Drivetime Analysis:** 

How long would it take to get to work at this Incredible Location?

How many clients live within 20 minutes?

Just a short distance to the 215 on-ramp at Rainbow!

Call me and I can do a specific analysis for your business type.

-INCREDIBLE LOCATION-

Minutes from SUMMERLIN
Minutes from the Strip
Minutes from the Raiders Stadium
Minutes from McCarran International Airport



Modern Build out!
Flexible Use
Easy Access



## 6823 Ponderosa Way ONLY 1 LIGHT TO Rainbow / 215 ON-RAMP





## By the Numbers:

- ¾ mile to the 215-Rainbow interchange
- 2/3 mile to the Spring Valley Hospital
- 2.25 miles to San Martin Hospital
- 2.75 miles to Southern Hills Hospital
- Less than 1 mile to the Arroyo marketplace
- Less than 4 miles to McCarran Airport
- 1 mile to Spanis