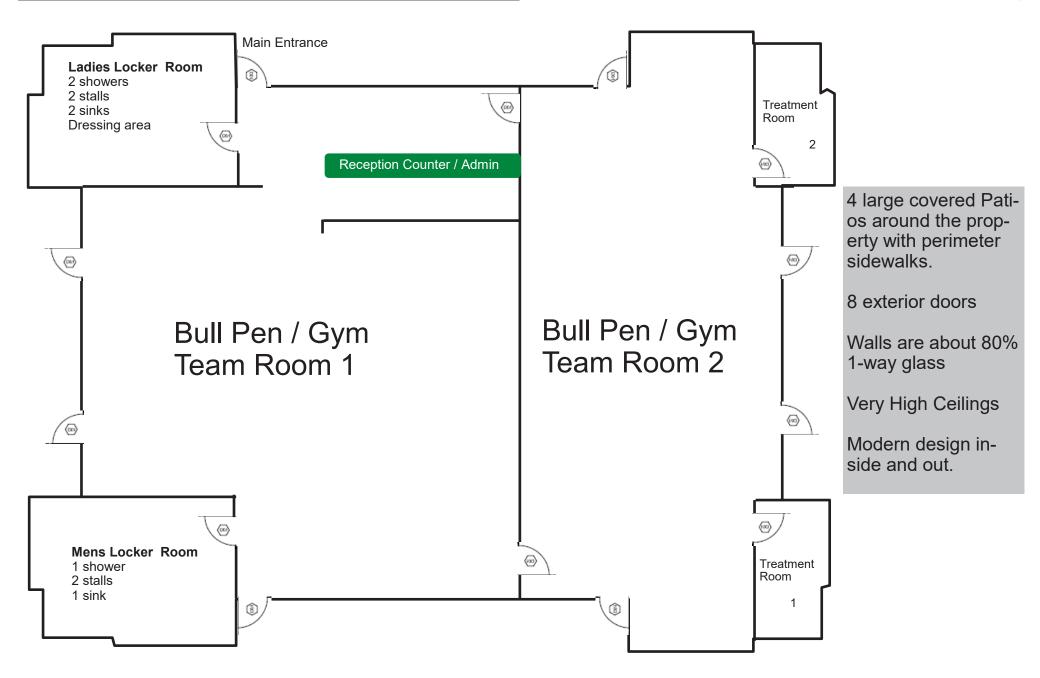

hin 20 minutes?

Just a short distance to the 215 on-ramp at Rainbow!

Call me and I can do a specific analysis for your business type.

-INCREDIBLE LOCATION-

Minutes from SUMMERLIN
Minutes from the Strip
Minutes from the Raiders Stadium
Minutes from McCarran International Airport



Modern Build out!
Flexible Use
Easy Access



## 6823 Ponderosa Way ONLY 1 LIGHT TO Rainbow / 215 ON-RAMP





## By the Numbers:

- ¾ mile to the 215-Rainbow interchange
- 2/3 mile to the Spring Valley Hospital
- 2.25 miles to San Martin Hospital
- 2.75 miles to Southern Hills Hospital
- Less than 1 mile to the Arroyo marketplace
- Less than 4 miles to McCarran Airport
- 1 mile to Spanish Trails country club
- Less than 4 miles to Rhodes Ranch Country club
- Less than 5 miles to Bears Best in Summerlin







Wes Drown, CCIM

6823 Ponderosa Way

**Commercial Office Expert** 

702-287-6553

## 6823 Ponderosa Way Photos