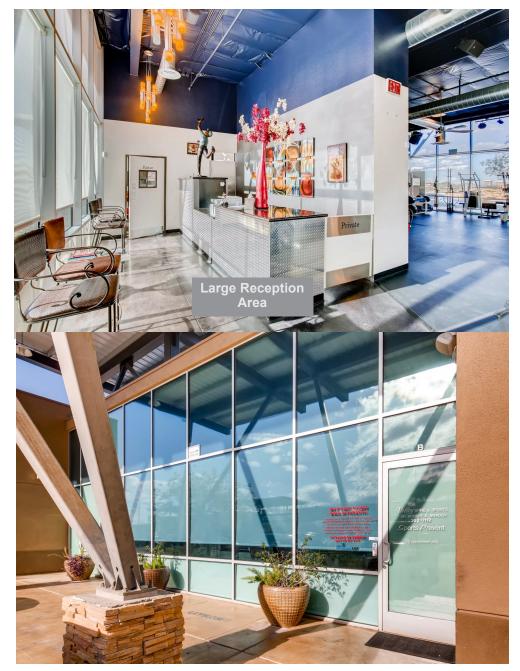

your business type.

-INCREDIBLE LOCATION-

Minutes from SUMMERLIN
Minutes from the Strip
Minutes from the Raiders Stadium
Minutes from McCarran International Airport



Modern Build out!
Flexible Use
Easy Access



## 6823 Ponderosa Way ONLY 1 LIGHT TO Rainbow / 215 ON-RAMP





## By the Numbers:

- ¾ mile to the 215-Rainbow interchange
- 2/3 mile to the Spring Valley Hospital
- 2.25 miles to San Martin Hospital
- 2.75 miles to Southern Hills Hospital
- Less than 1 mile to the Arroyo marketplace
- Less than 4 miles to McCarran Airport
- 1 mile to Spanish Trails country club
- Less than 4 miles to Rhodes Ranch Country club
- Less than 5 miles to Bears Best in Summerlin







Wes Drown, CCIM

6823 Ponderosa Way

**Commercial Office Expert** 

702-287-6553

## 6823 Ponderosa Way Photos