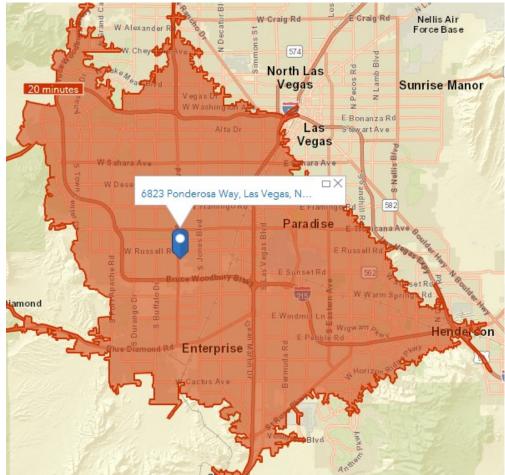

**Drivetime Analysis:** 

How long would it take to get to work at this Incredible Location?

How many clients live within 20 minutes?

Just a short distance to the 215 on-ramp at Rainbow!

Call me and I can do a specific analysis for your business type.