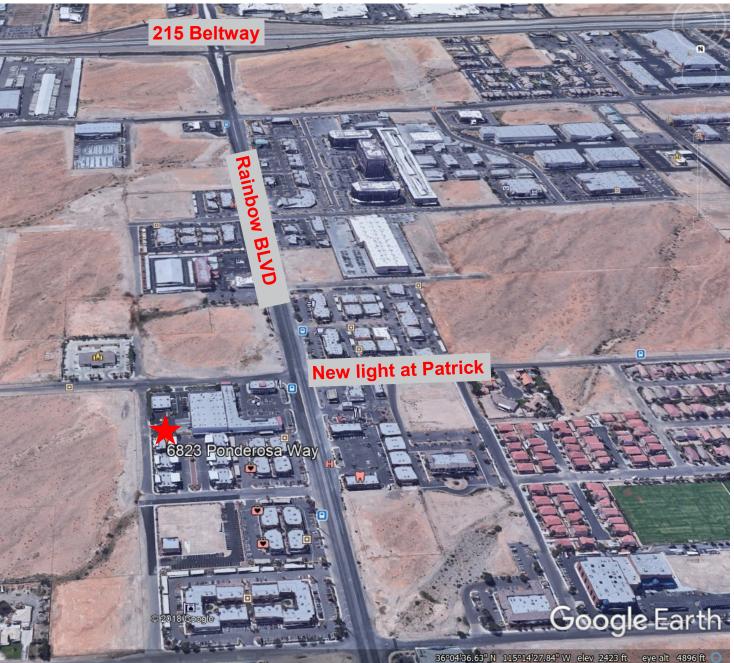

## 6823 Ponderosa Way ONLY 1 LIGHT TO Rainbow / 215 ON-RAMP

## By the Numbers:

- ¾ mile to the 215-Rainbow interchange
- 2/3 mile to the Spring Valley Hospital
- 2.25 miles to San Martin Hospital
- 2.75 miles to Southern Hills Hospital
- Less than 1 mile to the Arroyo marketplace
- Less than 4 miles to McCarran Airport
- 1 mile to Spanish Trails country club
- Less than 4 miles to Rhodes Ranch Country club
- Less than 5 miles to Bears Best in Summerlin