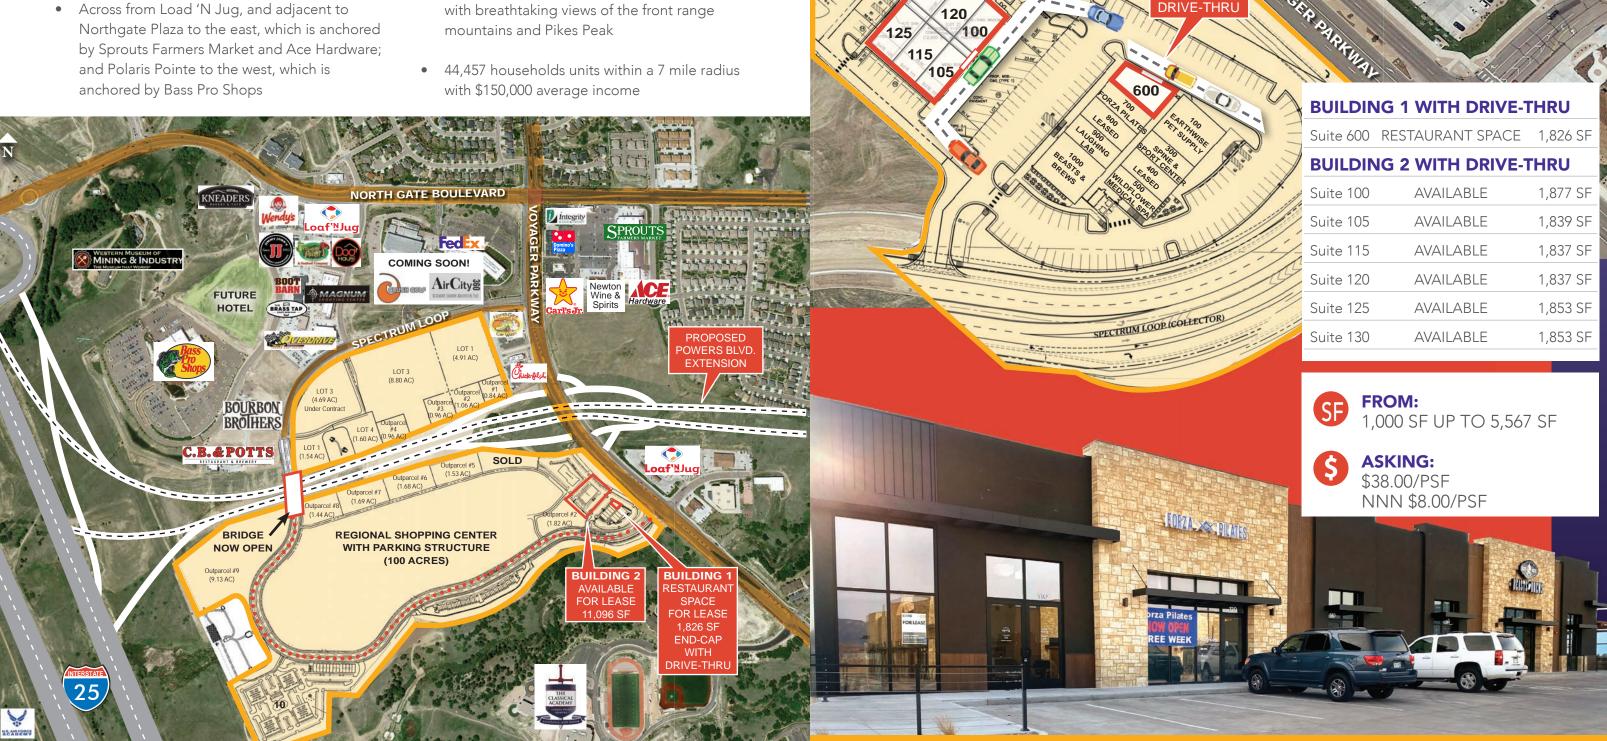

## FOR LEASE POLARIS POINTE 7 & 15 Spectrum Loop COLORADO SPRINGS, CO 80921

**BUILDING** RESTAURANT

SPACE

**FOR LEASE** 

1.826 SF

END-CAP

WITH

**BUILDING 2** FOR LEASE

WITH

DRIVE-THRU

#### **BRAND NEW RETAIL BUILDING AVAILABLE FOR LEASE**

- Located off Voyager Parkway and North Gate Boulevard which is the "North gate" entrance to the Air Force Academy off I-25
- Across from Load 'N Jug, and adjacent to and Polaris Pointe to the west, which is anchored by Bass Pro Shops
- CrushGolf (54,000 SF) and AirCity360 (30,000 SF) are scheduled to open Spring/Summer 2020!
- Highly desirable community of upscale homes with breathtaking views of the front range mountains and Pikes Peak