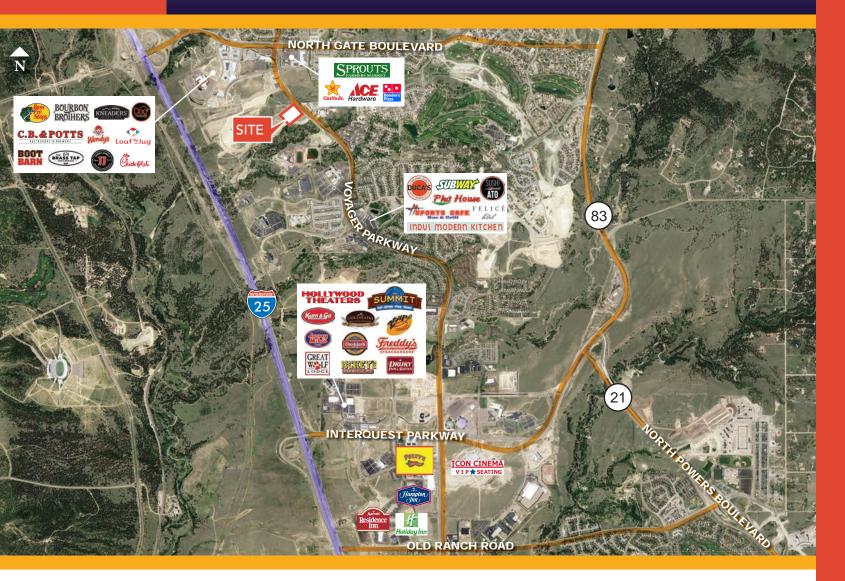

## FOR LEASE POLARIS POINTE 7 & 15 Spectrum Loop COLORADO SPRINGS, CO 80921

**BUILDING** RESTAURANT

SPACE

**FOR LEASE** 

1.826 SF

END-CAP

WITH

**BUILDING 2** FOR LEASE

### POLARIS POINTE

#### **BRAND NEW RETAIL BUILDING AVAILABLE FOR LEASE**

- Located off Voyager Parkway and North Gate Boulevard which is the "North gate" entrance to the Air Force Academy off I-25
- Across from Load 'N Jug, and adjacent to and Polaris Pointe to the west, which is anchored by Bass Pro Shops
- CrushGolf (54,000 SF) and AirCity360 (30,000 SF) are scheduled to open Spring/Summer 2020!
- Highly desirable community of upscale homes with breathtaking views of the front range mountains and Pikes Peak