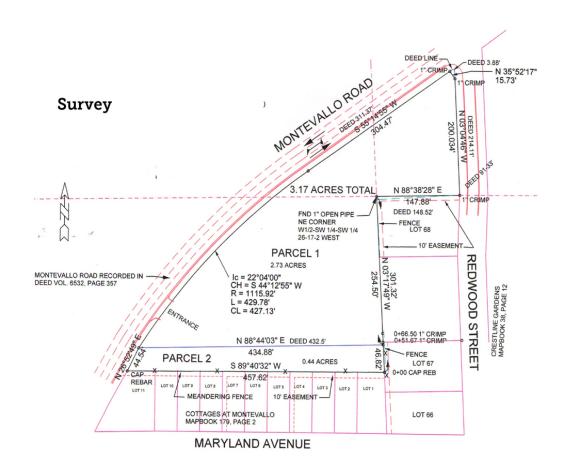

#### **PROPERTY SUMMARY**

Sale Price: \$900,000

**Lot Size:** 2.73 Acres

Building Size: 12,601 SF

Year Built: 1970

#### PROPERTY OVERVIEW

- High visibility corner
- Light controlled intersection
- Traffic count of over 11,450 VPD Montevallo Road
- Great redevelopment site
- Adjacent .44 acres available

The information contained herein is from sources deemed reliable. No representation is made to the accuracy herein.