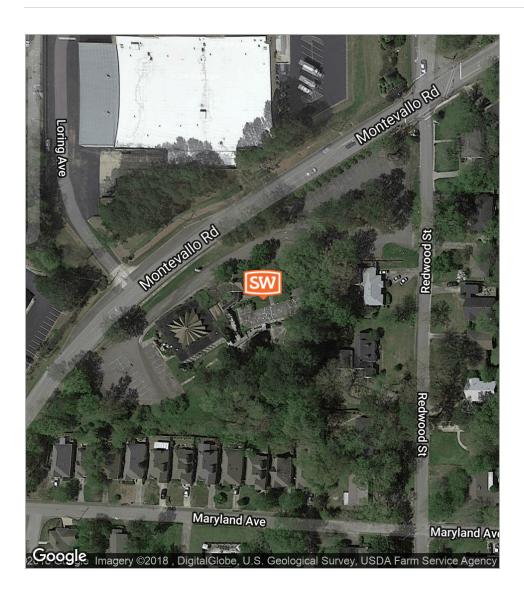

# Former Trinity Presbyterian Church

4541 Montevallo Rd, Birmingham, AL 35210

#### PROPERTY OVERVIEW

- High visibility corner
- Light controlled intersection
- Traffic count of over 11,450 VPD Montevallo Road
- Great redevelopment site
- Adjacent .44 acres available

The information contained herein is from sources deemed reliable. No representation is made to the accuracy herein.