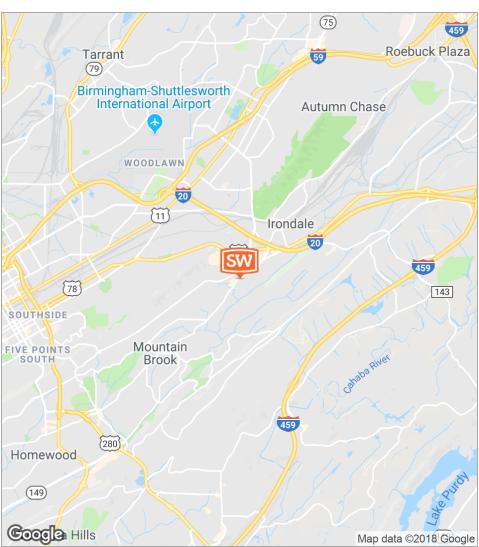

### Former Trinity Presbyterian Church

SHANNON WALTCHACK
WE LOVE REAL ESTATE

4541 Montevallo Rd, Birmingham, AL 35210





#### **PROPERTY SUMMARY**

Sale Price: \$900,000

**Lot Size:** 2.73 Acres

Building Size: 12,601 SF

Year Built: 1970

#### PROPERTY OVERVIEW

- High visibility corner
- Light controlled intersection
- Traffic count of over 11,450 VPD Montevallo Road
- Great redevelopment site
- Adjacent .44 acres available

The information contained herein is from sources deemed reliable. No representation is made to the accuracy herein.

# Former Trinity Presbyterian Church

SW SHANNON WALTCHACK
WE LOVE REAL ESTATE

4541 Montevallo Rd, Birmingham, AL 35210





The information contained herein is from sources deemed reliable. No representation is made to the accuracy herein.

# Former Trinity Presbyterian Church



4541 Montevallo Rd, Birmingham, AL 35210

### Demographics

|                     | 1 mile    | 3 miles   | 5 miles   |
|---------------------|-----------|-----------|-----------|
| Total Population    | 7,572     | 52,295    | 117,013   |
| Population Density  | 2,410     | 1,850     | 1,490     |
| Median Age          | 39.7      | 37.6      | 37-7      |
| Median Age (Male)   | 38.5      | 36.8      | 36.9      |
| Median Age (Female) | 43.3      | 38.7      | 38.6      |
| Total Households    | 3,495     | 21,947    | 49,628    |
| # of Persons Per HH | 2.2       | 2.4       | 2.4       |
| Average HH Income   | \$67,363  | \$85,