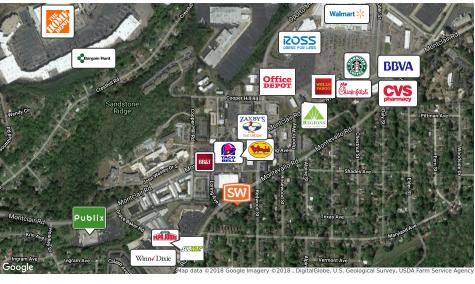

# Former Trinity Presbyterian Church

SW SHANNON WALTCHACK
WE LOVE REAL ESTATE

4541 Montevallo Rd, Birmingham, AL 35210

The information contained herein is from sources deemed reliable. No representation is made to the accuracy herein.