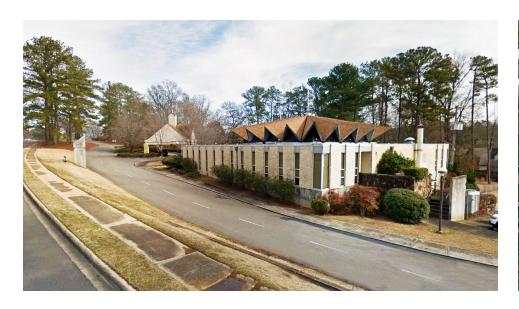

### Former Trinity Presbyterian Church

SHANNON WALTCHACK
WE LOVE REAL ESTATE

4541 Montevallo Rd, Birmingham, AL 35210

#### **PROPERTY SUMMARY**

Sale Price: \$900,000

**Lot Size:** 2.73 Acres

Building Size: 12,601 SF

Year Built: 1970

#### PROPERTY OVERVIEW

- High visibility corner
- Light controlled intersection
- Traffic count of over 11,450 VPD Montevallo Road
- Great redevelopment site
- Adjacent .44 acres available

The information contained herein is from sources deemed reliable. No representation is made to the accuracy herein.