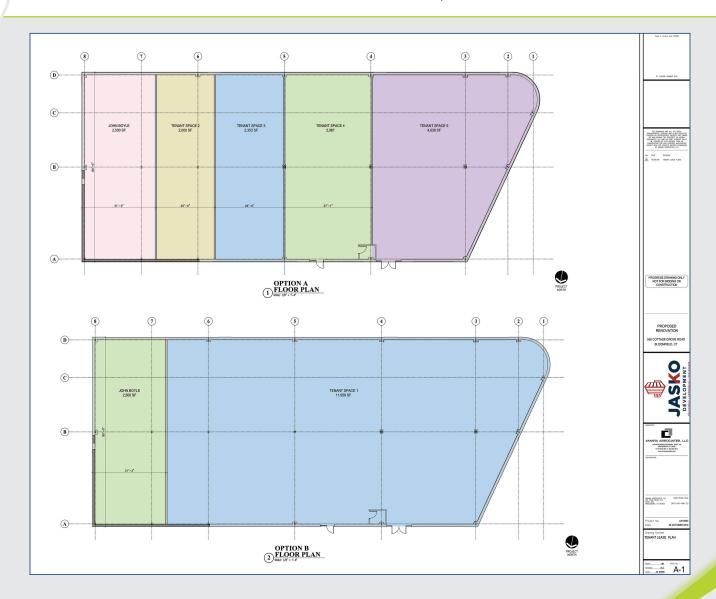

# **LEASING: UP TO 14,459 SF**

(DIVISIBLE)

This highly visible freestanding building with frontage on Cottage Grove Road is an ideal location for a wide variety of uses including retail, medical and food. Get in early!!