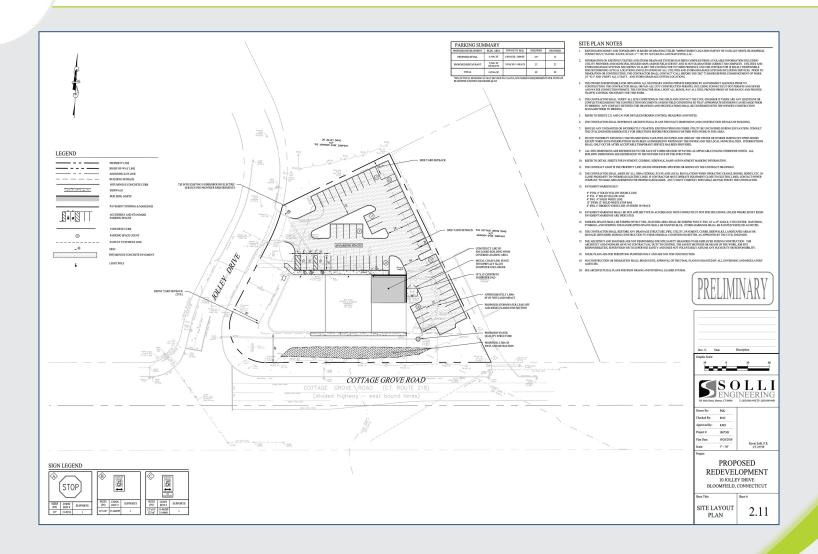

# **LEASING: UP TO 14,459 SF**

(DIVISIBLE)

This highly visible freestanding building with frontage on Cottage Grove Road is an ideal location for a wide variety of uses including retail, medical and food. Get in early!!