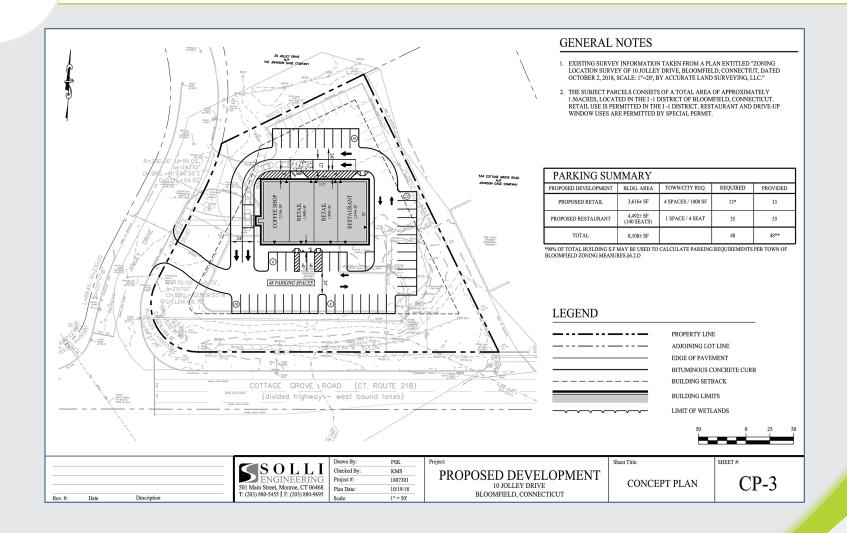

VS, McDonald's, Dunkin Donuts, Wendy's, Burger King, iHop, Gamestop

26,000 ± VPD

#### TRUE EXCLUSIVE. **CALL FOR THE DETAILS!**

**AGENTS:** 

**Richard Schnider** 

203.762.6173 | rs@truecre.com

**Dominick Musilli** 

203.529.4629 | dm@truecre.com

truecre.com





University of Hartford 2.6 miles away

**140,000+ SF**of Medical Office within 1 mile

Cigna has over **3,000** employees in Bloomfield 1 mile away

**500** Luxury Apartments in various stages of development across several projects

Over \$171 million
of new commercial projects have been permitted in the past year

Hawthorne Apartments on

Cigna campus – 246 luxury units

Heirloom Flats in center of town – **218** units recently developed

"The 600" Apartments and Townhomes on 30 acres across the street from site