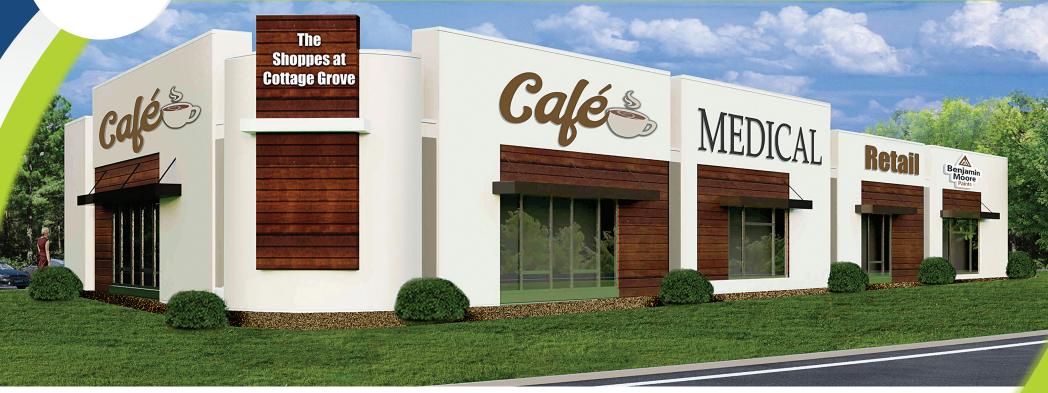

# **LEASING: UP TO 14,459 SF**

(DIVISIBLE)

This highly visible freestanding building with frontage on Cottage Grove Road is an ideal location for a wide variety of uses including retail, medical and food. Get in early!!