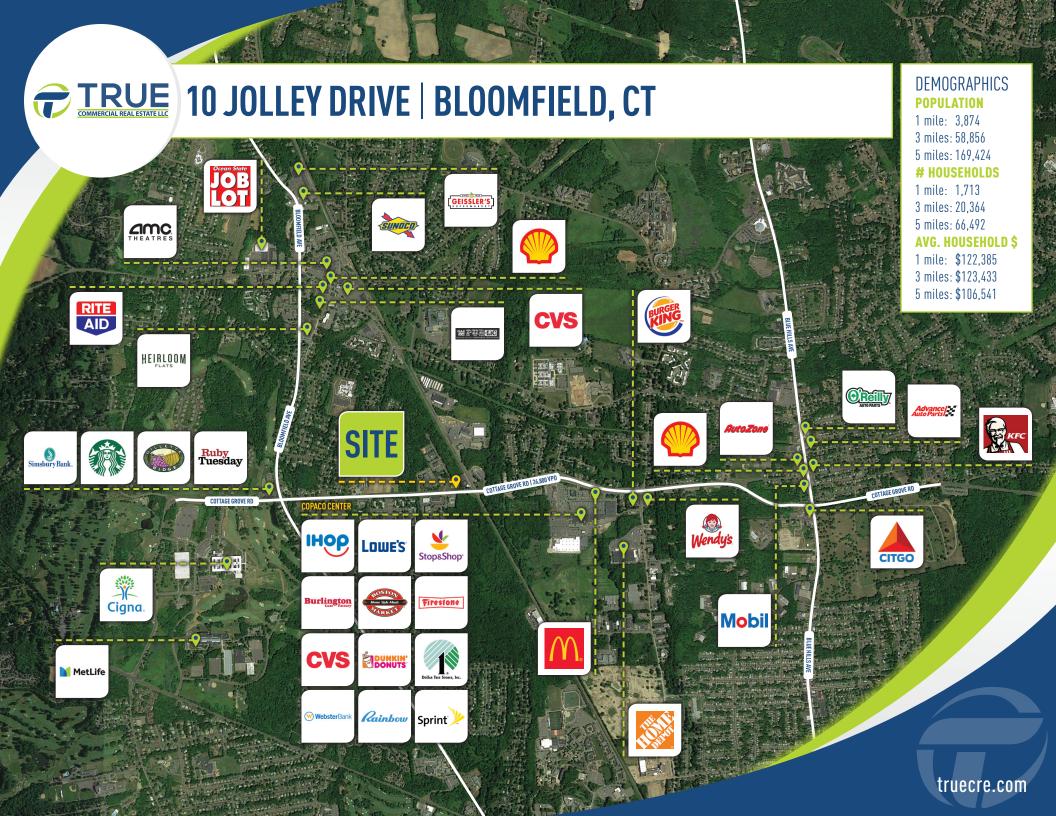

AREA RETAILERS: Home Depot, Stop & Shop, Lowe's, Burlington Coat Factory, Boston Market, CVS, McDonald's, Dunkin Donuts, Wendy's, Burger King, iHop, Gamestop

26,000 ± VPD