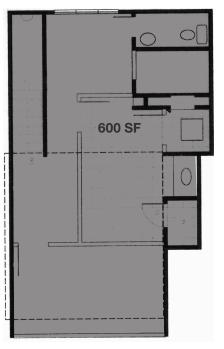

#### **APPROXIMATE SIZE**

Ground Floor 1,375 SF
Mezzanine 600 SF
Lower Level 1,345 SF
Total 3,320 SF

#### **MEZZANINE**