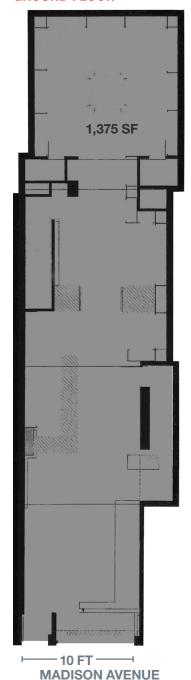

#### **APPROXIMATE SIZE**

Ground Floor 1,375 SF
Mezzanine 600 SF
Lower Level 1,345 SF
Total 3,320 SF

#### **GROUND FLOOR**