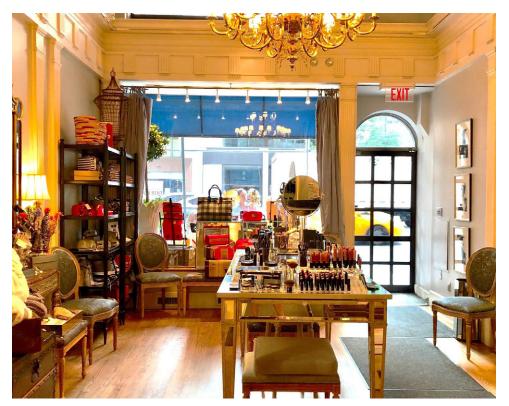

# 1113 MADISON AVENUE





### SPACE **DETAILS**

#### **LOCATION**

East block between East 83rd and 84th Streets

#### **APPROXIMATE SIZE**

Ground Floor 1,375 SF
Mezzanine 600 SF
Lower Level 1,345 SF
Total 3,320 SF

#### **TERM**

Long term

#### **POSSESSION**

Arranged

#### **SITE STATUS**

Currently Kimara Ahnert Makeup Studio

#### **NEIGHBORS**

Everafter, The Westside, James Perse, Peloton, Le Pain Quotidien, Schweitzer Linen and Madewell

#### **COMMENTS**

Double height ceilings

Bustling neighborhood with fashion and food co-tenancy, schools and places of worship

High-income residential demographic

In close proximity to the **4 5 6** subway lines and the crosstown bus at East 86th Street

#### **GROUND FLOOR**



#### **MEZZANINE**



# INTERIOR PHOTOS









# AREA NEIGHBORS













## AREA RETAIL



**© COMING SOON** 



KAREN BELLANTONI

212.331.0116 karen.bellantoni@ngkf.com **CARLY GELLER** 

212.309.2829 carly.geller@ngkf.com

**TARYN TALMADGE** 

212.916.3395 taryn.talmadge@ngkf.com