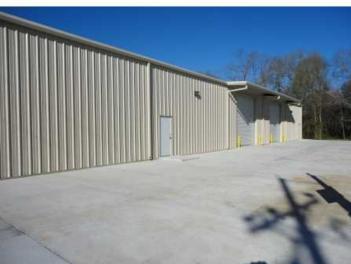

#### **Property Description**

Available for lease May 1, 2024. 4,825 sf fully insulated facility having approximately 3,825 sf warehouse and 1,000 sf conditioned office space including 2 private offices, showroom and restrooms. 16 ft eve heights with two 14x14 grade level overhead doors. Fenced and stabilized yard. \$11sf NNN Lease. CAM is \$1.46/sf/yr Current tenant will vacate prior to May 1, 2024

- Available May 1st
- Fully Insulated
- 2 14x14 Overhead Doors
- 70x80 Fenced Yard
- Stabilized Yard

## ARIEL AND FRONT ELEVATION

6089 LOUISIANA 73