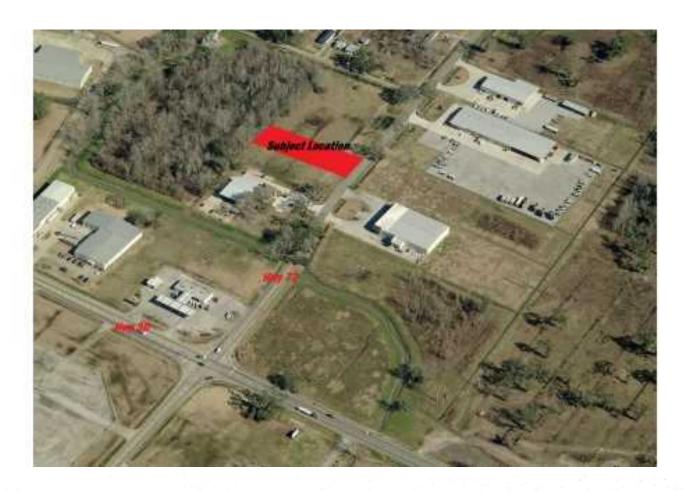

1/sf/yr
Lot Size: 0.51 Acres
Office SF: 1,000sf

Offices: 2

Warehouse SF: 3,825sf
CAM Fee: \$1.46/sf/yr

Zoning: Ind



DAVID VERCHER, CCIM Director (225) 405-3257 yourccim@kw.com Louisiana

#### **Property Description**

Available for lease May 1, 2024. 4,825 sf fully insulated facility having approximately 3,825 sf warehouse and 1,000 sf conditioned office space including 2 private offices, showroom and restrooms. 16 ft eve heights with two 14x14 grade level overhead doors. Fenced and stabilized yard. \$11sf NNN Lease. CAM is \$1.46/sf/yr Current tenant will vacate prior to May 1, 2024

- Available May 1st
- Fully Insulated
- 2 14x14 Overhead Doors
- 70x80 Fenced Yard
- Stabilized Yard













## 6089 LOUISIANA 73

















## ARIEL AND FRONT ELEVATION

6089 LOUISIANA 73











### **DEMOGRAPHICS**

6089 LOUISIANA 73