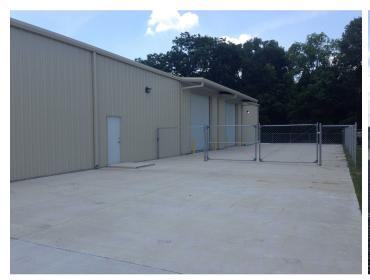

#### **Property Description**

Available for lease May 1, 2024. 4,825 sf fully insulated facility having approximately 3,825 sf warehouse and 1,000 sf conditioned office space including 2 private offices, showroom and restrooms. 16 ft eve heights with two 14x14 grade level overhead doors. Fenced and stabilized yard. \$11sf NNN Lease. CAM is \$1.46/sf/yr Current tenant will vacate prior to May 1, 2024

- Available May 1st
- Fully Insulated
- 2 14x14 Overhead Doors
- 70x80 Fenced Yard
- Stabilized Yard

## ARIEL AND FRONT ELEVATION

6089 LOUISIANA 73