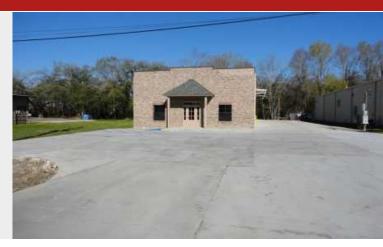

#### **Property Description**

Available for lease May 1, 2024. 4,825 sf fully insulated facility having approximately 3,825 sf warehouse and 1,000 sf conditioned office space including 2 private offices, showroom and restrooms. 16 ft eve heights with two 14x14 grade level overhead doors. Fenced and stabilized yard. \$11sf NNN Lease. CAM is \$1.46/sf/yr Current tenant will vacate prior to May 1, 2024

## ARIEL AND FRONT ELEVATION

6089 LOUISIANA 73