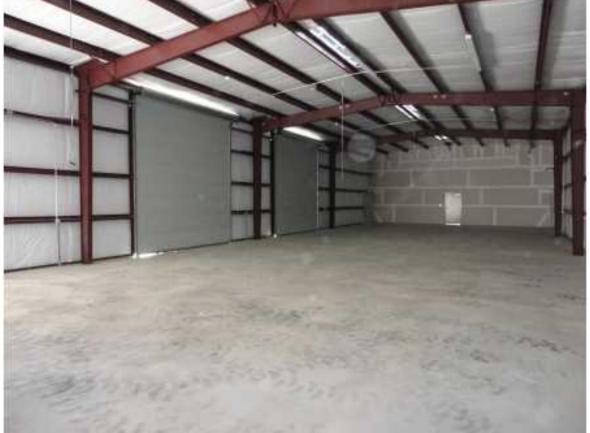

#### **Property Description**

Available for lease May 1, 2024. 4,825 sf fully insulated facility having approximately 3,825 sf warehouse and 1,000 sf conditioned office space including 2 private offices, showroom and restrooms. 16 ft eve heights with two 14x14 grade level overhead doors. Fenced and stabilized yard. \$11sf NNN Lease. CAM is \$1.46/sf/yr Current tenant will vacate prior to May 1, 2024

- Available May 1st
- Fully Insulated
- 2 14x14 Overhead Doors
- 70x80 Fenced Yard
- Stabilized Yard