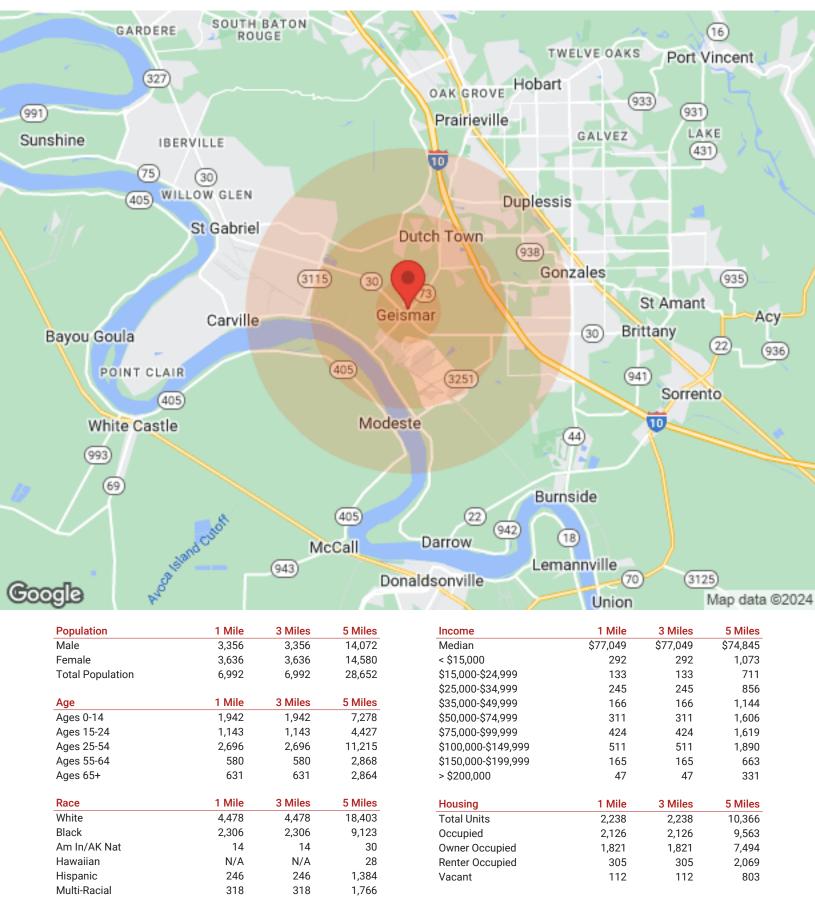

fices: 2

Warehouse SF: 3,825sf
CAM Fee: \$1.46/sf/yr

Zoning: Ind



DAVID VERCHER, CCIM Director (225) 405-3257 yourccim@kw.com Louisiana

#### **Property Description**

Available for lease May 1, 2024. 4,825 sf fully insulated facility having approximately 3,825 sf warehouse and 1,000 sf conditioned office space including 2 private offices, showroom and restrooms. 16 ft eve heights with two 14x14 grade level overhead doors. Fenced and stabilized yard. \$11sf NNN Lease. CAM is \$1.46/sf/yr Current tenant will vacate prior to May 1, 2024

- Available May 1st
- Fully Insulated
- 2 14x14 Overhead Doors
- 70x80 Fenced Yard
- Stabilized Yard













## 6089 LOUISIANA 73

















## ARIEL AND FRONT ELEVATION

6089 LOUISIANA 73











### **DEMOGRAPHICS**

6089 LOUISIANA 73