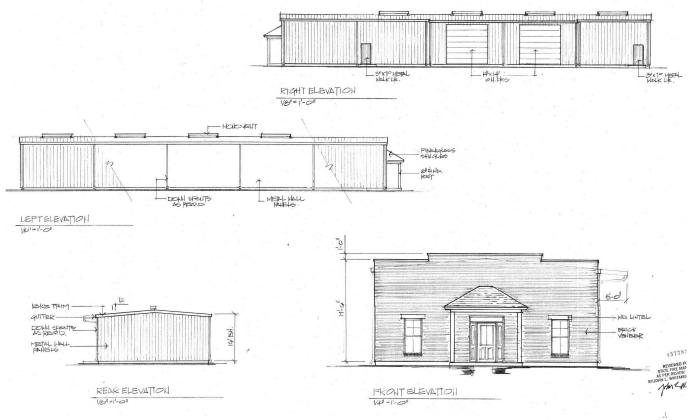

## ARIEL AND FRONT ELEVATION

6089 LOUISIANA 73

#### **Property Description**

Available for lease May 1, 2024. 4,825 sf fully insulated facility having approximately 3,825 sf warehouse and 1,000 sf conditioned office space including 2 private offices, showroom and restrooms. 16 ft eve heights with two 14x14 grade level overhead doors. Fenced and stabilized yard. \$11sf NNN Lease. CAM is \$1.46/sf/yr Current tenant will vacate prior to May 1, 2024