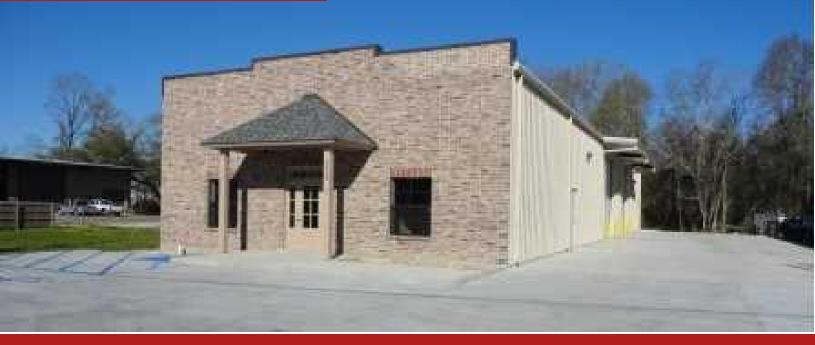

#### **Property Description**

Available for lease May 1, 2024. 4,825 sf fully insulated facility having approximately 3,825 sf warehouse and 1,000 sf conditioned office space including 2 private offices, showroom and restrooms. 16 ft eve heights with two 14x14 grade level overhead doors. Fenced and stabilized yard. \$11sf NNN Lease. CAM is \$1.46/sf/yr Current tenant will vacate prior to May 1, 2024

## ARIEL AND FRONT ELEVATION

6089 LOUISIANA 73