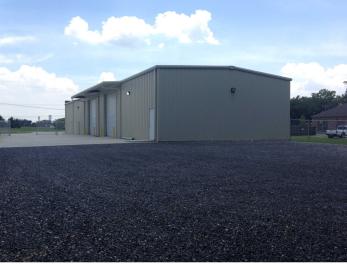

#### **Property Description**

Available for lease May 1, 2024. 4,825 sf fully insulated facility having approximately 3,825 sf warehouse and 1,000 sf conditioned office space including 2 private offices, showroom and restrooms. 16 ft eve heights with two 14x14 grade level overhead doors. Fenced and stabilized yard. \$11sf NNN Lease. CAM is \$1.46/sf/yr Current tenant will vacate prior to May 1, 2024

- Available May 1st
- Fully Insulated
- 2 14x14 Overhead Doors
- 70x80 Fenced Yard
- Stabilized Yard

## ARIEL AND FRONT ELEVATION

6089 LOUISIANA 73