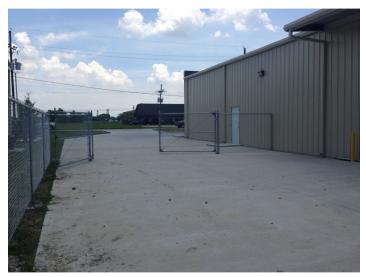

#### **Property Description**

Available for lease May 1, 2024. 4,825 sf fully insulated facility having approximately 3,825 sf warehouse and 1,000 sf conditioned office space including 2 private offices, showroom and restrooms. 16 ft eve heights with two 14x14 grade level overhead doors. Fenced and stabilized yard. \$11sf NNN Lease. CAM is \$1.46/sf/yr Current tenant will vacate prior to May 1, 2024

- Available May 1st
- Fully Insulated
- 2 14x14 Overhead Doors
- 70x80 Fenced Yard
- Stabilized Yard

## ARIEL AND FRONT ELEVATION

6089 LOUISIANA 73