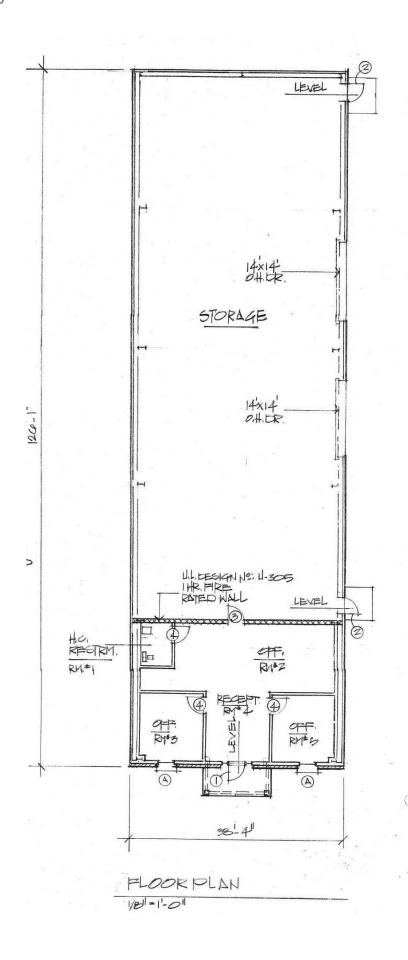

#### **Property Description**

Available for lease May 1, 2024. 4,825 sf fully insulated facility having approximately 3,825 sf warehouse and 1,000 sf conditioned office space including 2 private offices, showroom and restrooms. 16 ft eve heights with two 14x14 grade level overhead doors. Fenced and stabilized yard. \$11sf NNN Lease. CAM is \$1.46/sf/yr Current tenant will vacate prior to May 1, 2024