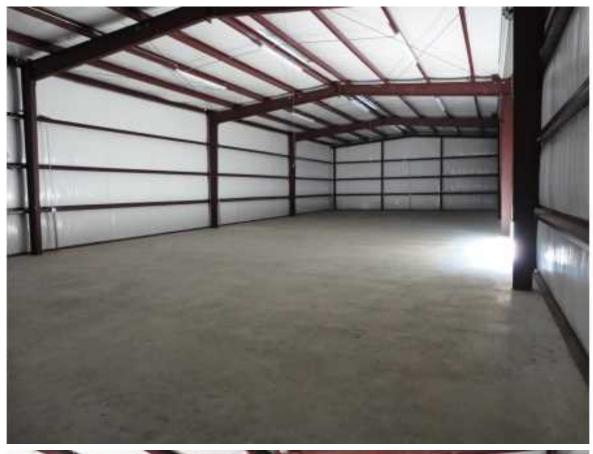

#### **Property Description**

Available for lease May 1, 2024. 4,825 sf fully insulated facility having approximately 3,825 sf warehouse and 1,000 sf conditioned office space including 2 private offices, showroom and restrooms. 16 ft eve heights with two 14x14 grade level overhead doors. Fenced and stabilized yard. \$11sf NNN Lease. CAM is \$1.46/sf/yr Current tenant will vacate prior to May 1, 2024

- Available May 1st
- Fully Insulated
- 2 14x14 Overhead Doors
- 70x80 Fenced Yard
- Stabilized Yard