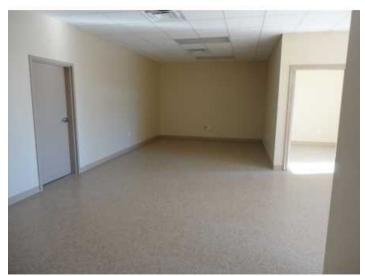

#### **Property Description**

Available for lease May 1, 2024. 4,825 sf fully insulated facility having approximately 3,825 sf warehouse and 1,000 sf conditioned office space including 2 private offices, showroom and restrooms. 16 ft eve heights with two 14x14 grade level overhead doors. Fenced and stabilized yard. \$11sf NNN Lease. CAM is \$1.46/sf/yr Current tenant will vacate prior to May 1, 2024