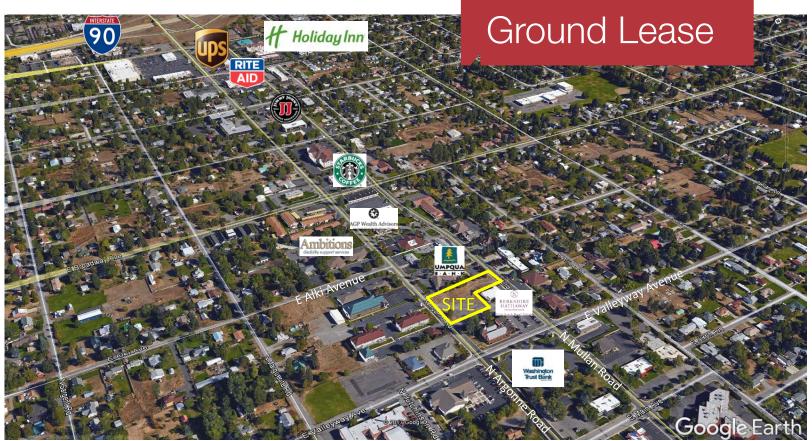

## 502 N. Argonne Road

Available for

Spokane Valley, Washington 99212

## **Property Features:**

Lot Size: 0.7 Acres

Parcel Number: 45173.0624

Frontage on both N. Argonne Rd. and N.

Mullan Rd.

Easy access to and from I-90

Nearby retailers include Washington Trust Bank, Umpqua Bank, Starbucks, Jimmy Johns, etc.