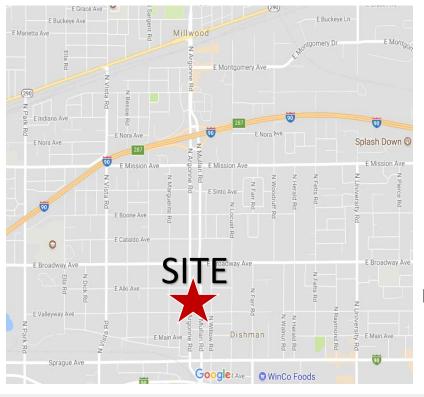

## 502 N. Argonne Road

Available for

Spokane Valley, Washington 99212

## **Property Features:**

Lot Size: 0.7 Acres

Parcel Number: 45173.0624

Frontage on both N. Argonne Rd. and N.

Mullan Rd.

Easy access to and from I-90

Nearby retailers include Washington Trust Bank, Umpqua Bank, Starbucks, Jimmy Johns, etc.