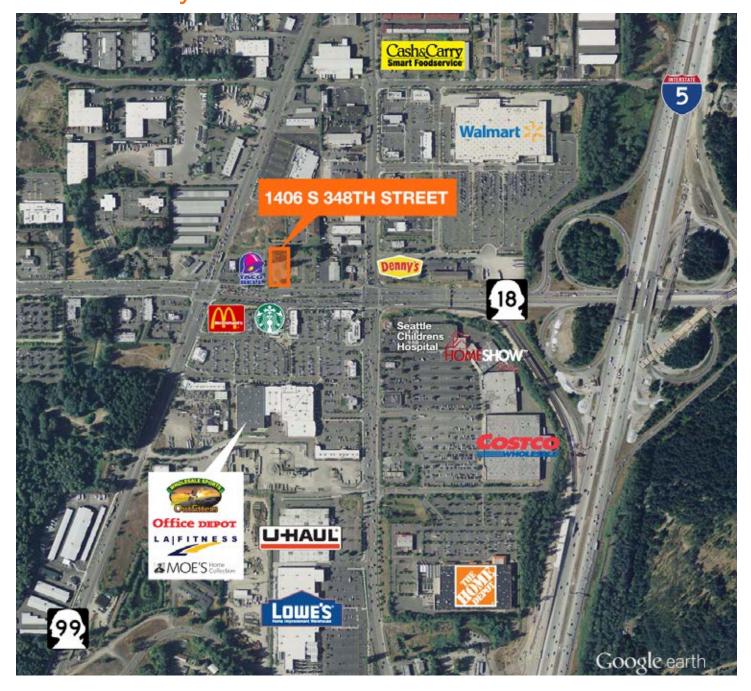

Strong retail corridor

Neighboring tenants include Costco, Lowes, Home Depot, Super WalMart, LA Fitness & Sportsmens Warehouse