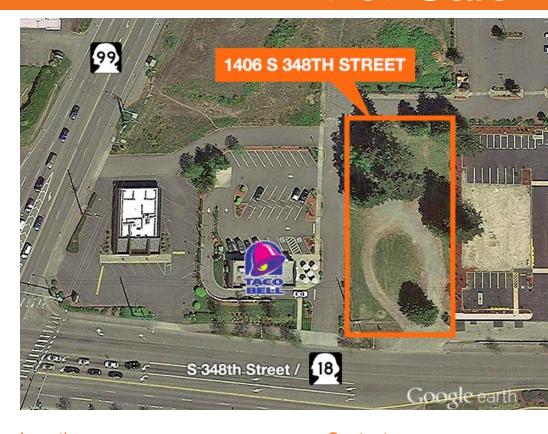

### Federal Way Pad Site

1406 S 348th Street Federal Way, WA 98003

\$650,000

25,585 SF of land (0.59 acres)

115' x 222'

Zoned CE

Just off I-5 & Hwy 18

Great frontage on S 348th Street

Strong retail corridor

Neighboring tenants include Costco, Lowes, Home Depot, Super WalMart, LA Fitness & Sportsmens Warehouse