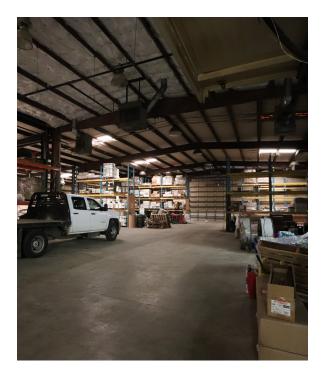

## **OPPORTUNITY**

- Newly renovated office space with attached warehouse – 19,157 sf total
- 1 dock high door and 1 drive in door
- 16'-18- clear height in warehouse
- 3 phase power
- 22 total parking spaces
- Fenced lot with yard for trailer storage