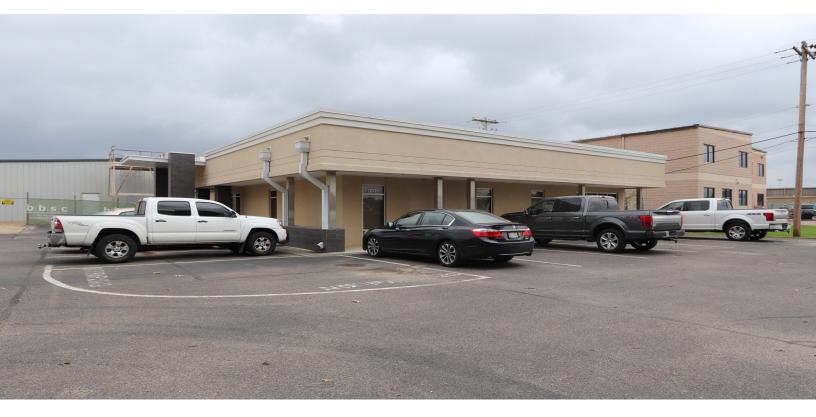

## **INDUSTRIAL SPACE FOR LEASE**

## **5324 Crestview Drive**

## **OPPORTUNITY**

- Newly renovated office space with attached warehouse – 19,157 sf total
- 1 dock high door and 1 drive in door
- 16'-18- clear height in warehouse
- 3 phase power
- 22 total parking spaces
- Fenced lot with yard for trailer storage