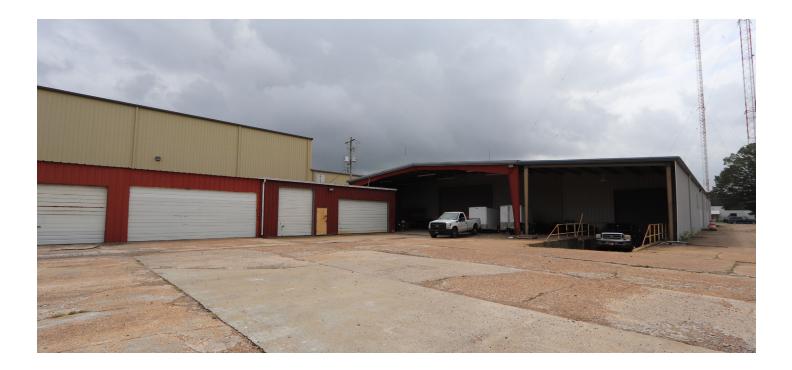

## **OPPORTUNITY**

- Newly renovated office space with attached warehouse – 19,157 sf total
- 1 dock high door and 1 drive in door
- 16'-18- clear height in warehouse
- 3 phase power
- 22 total parking spaces
- Fenced lot with yard for trailer storage