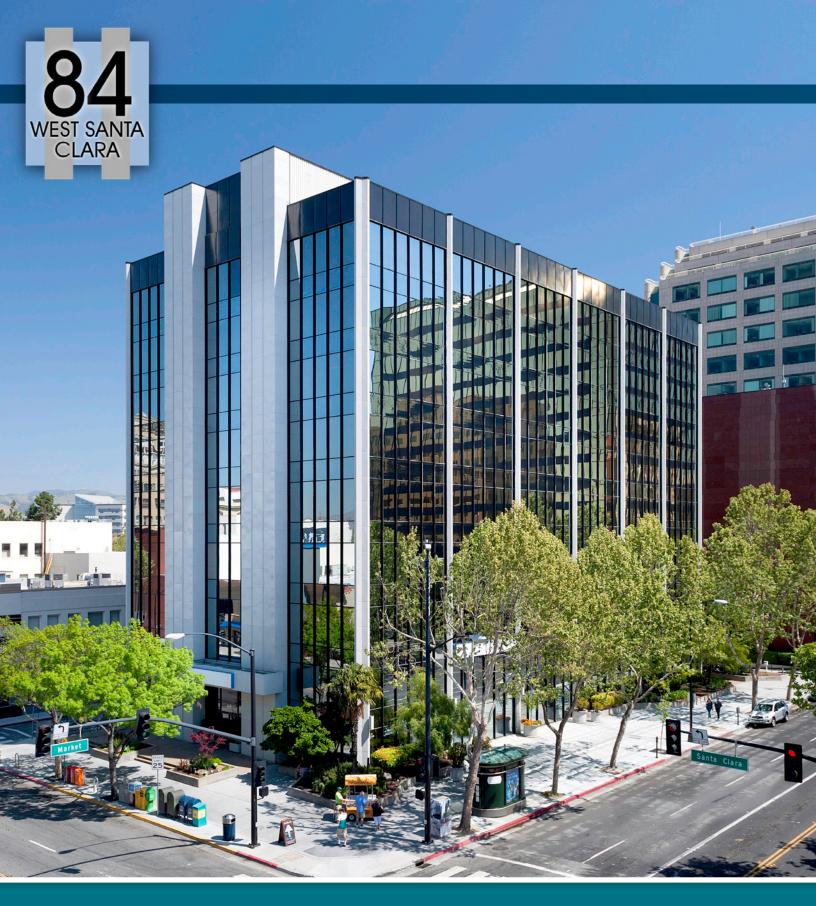

Premier Downtown San Jose Office Space

For Lease | ±603 SF - ±1,528 SF

**CBRE** 

# 84 West Santa Clara Street, Downtown San Jose

## For Lease | ±603 SF - ±1,528 SF

- Fantastic Central Location in San Jose's Reborn Downtown
- 8-story office building
- Abundant natural light with floor to ceiling windowlines
- Local and very responsive ownership
- Full floor opportunities available
- Comcast and AT&T (Fiber Service) Internet available
- Conveniently located near restaurants, hotels, shopping, entertainment and transportation
- Walk to Caltrain & VTA Lightrail
- Easy access to Highway 87, 101 and 280
- Underground preferred parking available at \$145/Space/Month
- Common area conference room
- Scheduled building enhancements
- Additional parking available at nearby San Jose City Garages
- Shower