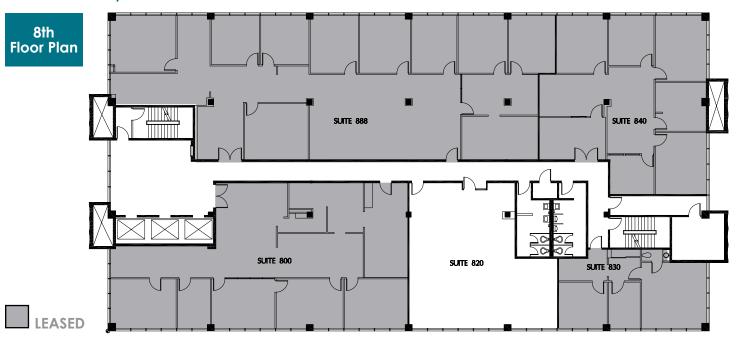

| AVAILABLE SPACE |         |             |                  |
|-----------------|---------|-------------|------------------|
| Suite           | RSF (±) | Rental Rate | Comments         |
| 330             | 603     | \$3.25 FSG  | Available Now.   |
| 820             | 1,528   | \$3.25 FSG  | Open Floor Plan. |

#### Suite 330: ±603 SF

NOT TO SCALE

PLEASE CONTACT ONE OF THESE **EXCLUSIVE AGENTS:** 

Vince Machado Senior Vice President Lic. 01317553 +1 408 453 7411 vince.machado@cbre.com matthew.taylor@cbre.com tiffany.bird@cbre.com

### Suite 820: ±1,528 SF

NOT TO SCALE

PLEASE CONTACT ONE OF THESE **EXCLUSIVE AGENTS:** 

Vince Machado Senior Vice President Lic. 01317553 +1 408 453 7411 vince.machado@cbre.com matthew.taylor@cbre.com tiffany.bird@cbre.com