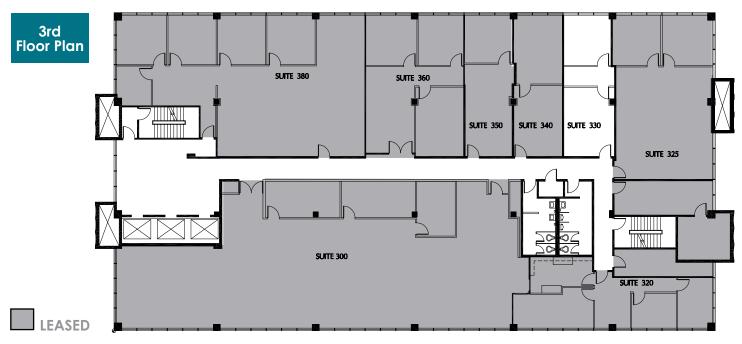

| AVAILABLE SPACE |         |             |                  |
|-----------------|---------|-------------|------------------|
| Suite           | RSF (±) | Rental Rate | Comments         |
| 330             | 603     | \$3.25 FSG  | Available Now.   |
| 820             | 1,528   | \$3.25 FSG  | Open Floor Plan. |