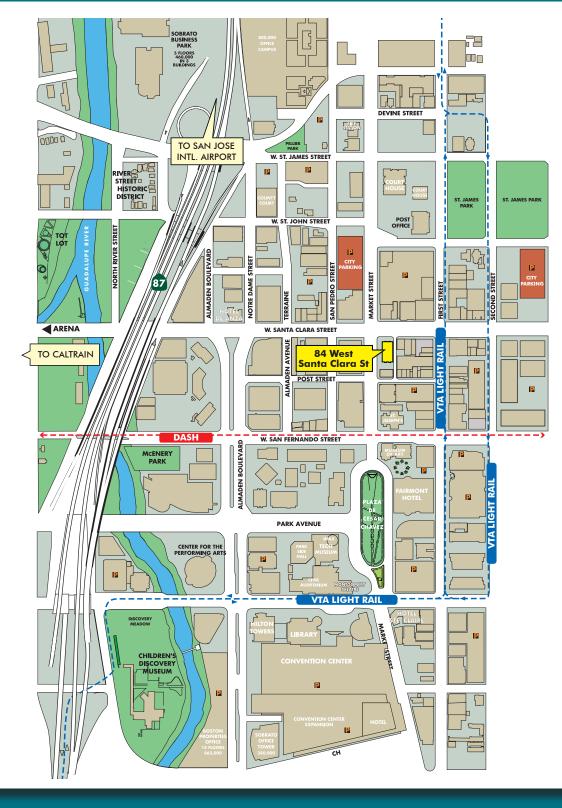

# 84 West Santa Clara Street, Downtown San Jose

## For Lease | ±603 SF - ±1,528 SF

- Fantastic Central Location in San Jose's Reborn Downtown
- 8-story office building
- Abundant natural light with floor to ceiling windowlines
- Local and very responsive ownership
- Full floor opportunities available
- Comcast and AT&T (Fiber Service) Internet available
- Conveniently located near restaurants, hotels, shopping, entertainment and transportation
- Walk to Caltrain & VTA Lightrail
- Easy access to Highway 87, 101 and 280
- Underground preferred parking available at \$145/Space/Month
- Common area conference room
- Scheduled building enhancements
- Additional parking available at nearby San Jose City Garages
- Shower