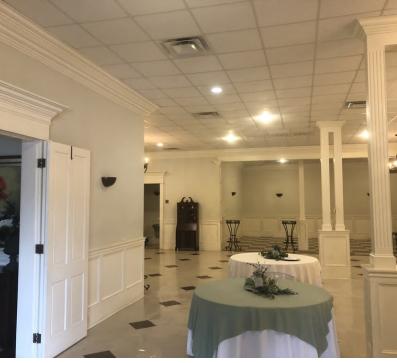

# **PROPERTY HIGHLIGHTS**

- · Reception Hall / Restaurant for Sale on Main Street:
- Great open space for any event
- · Holds 290 Total Capacity
- · Located in the heart of Downtown Plaquemine
- · Minutes from St. John Evangelist church
- Fully equipped commercial grade kitchen & FF&E to open business immediately
- Ideal for an event center, catering, weddings and receptions
- Also an ideal space for a restaurant/catering business with strong demographics and high density employers within short drives