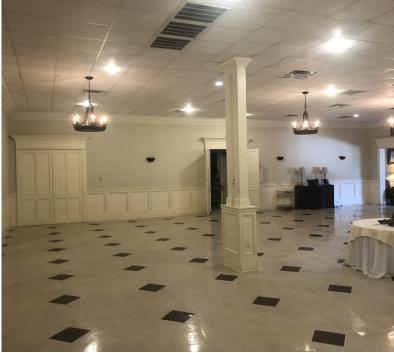

# **PROPERTY HIGHLIGHTS**

- · Reception Hall / Restaurant for Sale on Main Street:
- Great open space for any event
- · Holds 290 Total Capacity
- · Located in the heart of Downtown Plaquemine
- · Minutes from St. John Evangelist church
- Fully equipped commercial grade kitchen & FF&E to open business immediately
- Ideal for an event center, catering, weddings and receptions
- Also an ideal space for a restaurant/catering business with strong demographics and high density employers within short drives