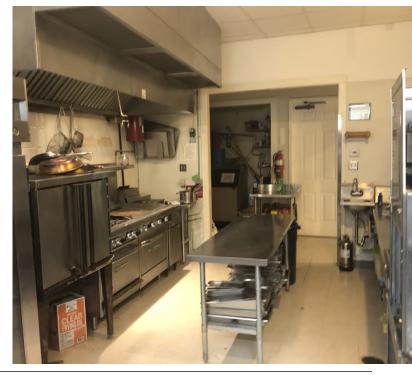

# **PROPERTY HIGHLIGHTS**

- · Reception Hall / Restaurant for Sale on Main Street:
- Great open space for any event
- · Holds 290 Total Capacity
- · Located in the heart of Downtown Plaquemine
- · Minutes from St. John Evangelist church
- Fully equipped commercial grade kitchen & FF&E to open business immediately
- Ideal for an event center, catering, weddings and receptions
- Also an ideal space for a restaurant/catering business with strong demographics and high density employers within short drives