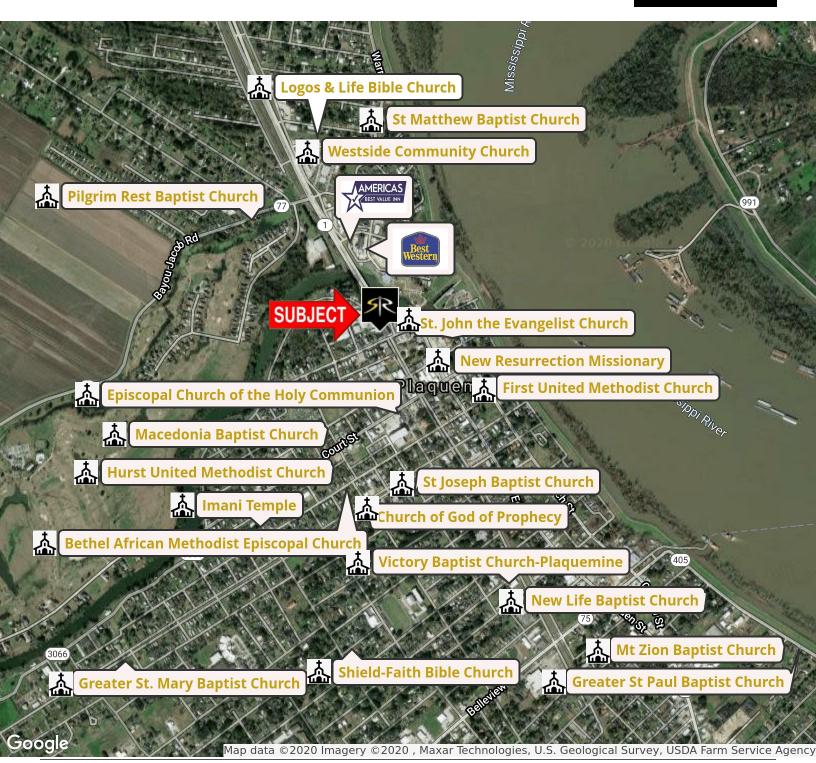

# **CHURCHES & HOTELS MAP**

58010 MAIN ST., PLAQUEMINE, LA 70764

8,913 SF AVAILABLE