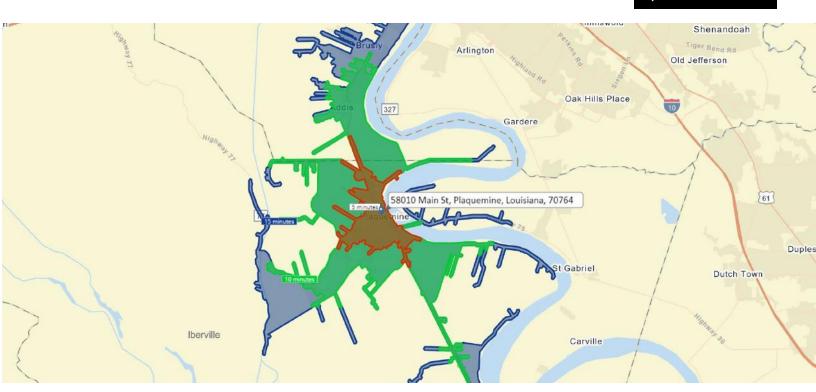

# **DRIVE TIME MAP: 5, 10, 15 MINUTES & DEMOGRAPHICS**

58010 MAIN ST., PLAQUEMINE, LA 70764

8,913 SF AVAILABLE

| POPULATION           | 5 MILES | 10 MILES | 15 MILES |
|----------------------|---------|----------|----------|
| Total Population     | 17,111  | 85,908   | 267,604  |
| Average age          | 34.4    | 30.0     | 33.5     |
| Average age (Male)   | 32.7    | 29.0     | 31.5     |
| Average age (Female) | 37.1    | 31.2     | 35.5     |

| HOUSEHOLDS & INCOME | 5 MILES   | 10 MILES  | 15 MILES  |
|---------------------|-----------|-----------|-----------|
| Total households    | 6,285     | 31,336    | 104,351   |
| # of persons per HH | 2.7       | 2.7       | 2.6       |
| Average HH income   | \$53,911  | \$63,107  | \$68,072  |
| Average house value | \$138,070 | \$239,283 | \$252,630 |

<sup>\*</sup> Demographic data derived from 2010 US Census