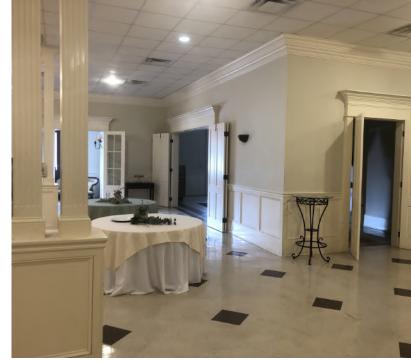

# **PROPERTY HIGHLIGHTS**

- · Reception Hall / Restaurant for Sale on Main Street:
- Great open space for any event
- · Holds 290 Total Capacity
- · Located in the heart of Downtown Plaquemine
- · Minutes from St. John Evangelist church
- Fully equipped commercial grade kitchen & FF&E to open business immediately
- Ideal for an event center, catering, weddings and receptions
- Also an ideal space for a restaurant/catering business with strong demographics and high density employers within short drives