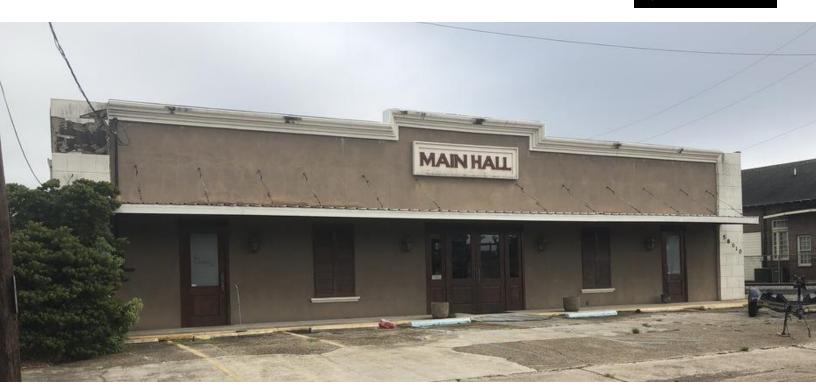

58010 MAIN ST., PLAQUEMINE, LA 70764

8,913 SF AVAILABLE

# **PROPERTY HIGHLIGHTS**

- · Reception Hall / Restaurant for Sale on Main Street:
- Great open space for any event
- · Holds 290 Total Capacity
- · Located in the heart of Downtown Plaquemine
- · Minutes from St. John Evangelist church
- Fully equipped commercial grade kitchen & FF&E to open business immediately
- Ideal for an event center, catering, weddings and receptions
- Also an ideal space for a restaurant/catering business with strong demographics and high density employers within short drives