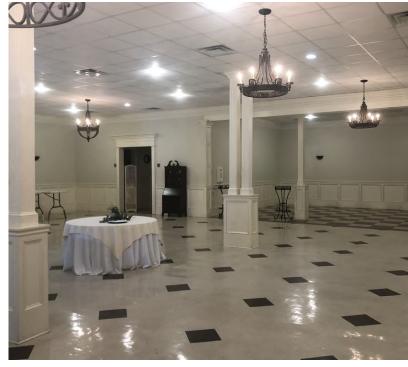

# **PROPERTY HIGHLIGHTS**

- · Reception Hall / Restaurant for Sale on Main Street:
- Great open space for any event
- · Holds 290 Total Capacity
- · Located in the heart of Downtown Plaquemine
- · Minutes from St. John Evangelist church
- Fully equipped commercial grade kitchen & FF&E to open business immediately
- Ideal for an event center, catering, weddings and receptions
- Also an ideal space for a restaurant/catering business with strong demographics and high density employers within short drives