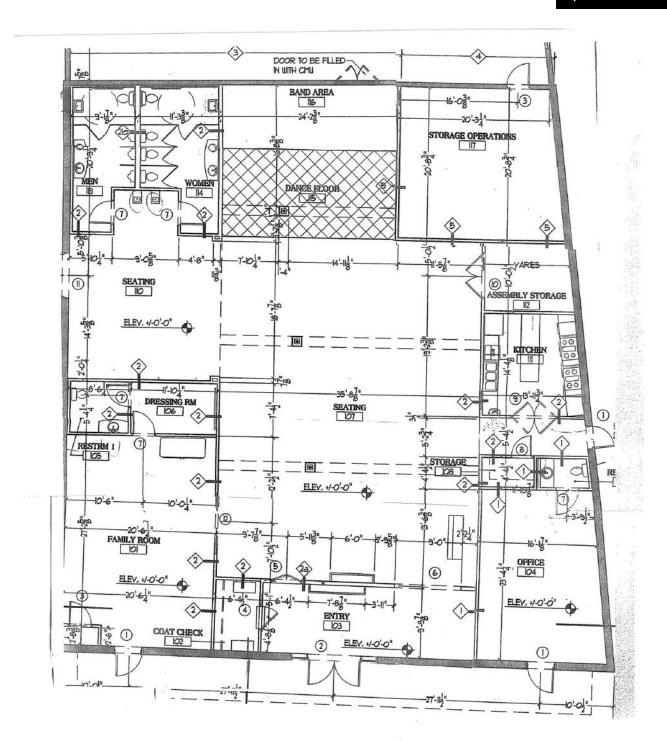

|
| Average age (Female) | 37.1    | 31.2     | 35.5     |

| HOUSEHOLDS & INCOME | 5 MILES   | 10 MILES  | 15 MILES  |
|---------------------|-----------|-----------|-----------|
| Total households    | 6,285     | 31,336    | 104,351   |
| # of persons per HH | 2.7       | 2.7       | 2.6       |
| Average HH income   | \$53,911  | \$63,107  | \$68,072  |
| Average house value | \$138,070 | \$239,283 | \$252,630 |

<sup>\*</sup> Demographic data derived from 2010 US Census

# **BRIAN NICOLICH**

Commercial Sales & Leasing (D)225.229.4371 brian@sr-cre.com

# JACK HERRINGTON Commercial Sales & Leasing

Commercial Sales & Leasing (D)610.563.9046 jack@sr-cre.com

# SAURAGE ROTENBERG COMMERCIAL REAL ESTATE, LLC

# **FLOOR PLAN**



58010 MAIN ST., PLAQUEMINE, LA 70764

8,913 SF AVAILABLE



# **BRIAN NICOLICH**

Commercial Sales & Leasing (D)225.229.4371 brian@sr-cre.com

### **JACK HERRINGTON**

Commercial Sales & Leasing (D)610.563.9046 jack@sr-cre.com

# SAURAGE ROTENBERG COMMERCIAL REAL ESTATE, LLC