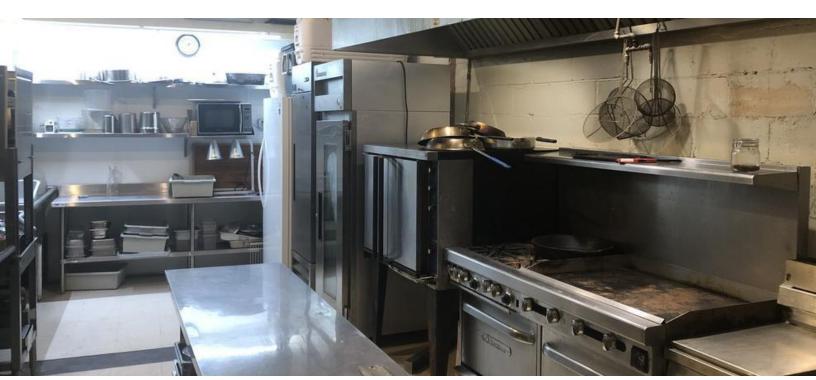

# **PROPERTY HIGHLIGHTS**

- · Reception Hall / Restaurant for Sale on Main Street:
- Great open space for any event
- · Holds 290 Total Capacity
- · Located in the heart of Downtown Plaquemine
- · Minutes from St. John Evangelist church
- Fully equipped commercial grade kitchen & FF&E to open business immediately
- Ideal for an event center, catering, weddings and receptions
- Also an ideal space for a restaurant/catering business with strong demographics and high density employers within short drives