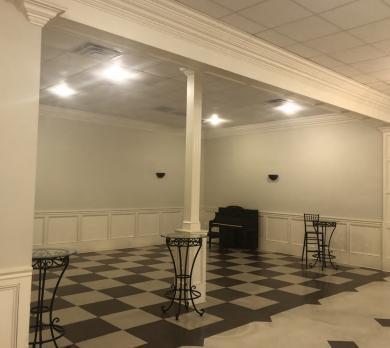

# **PROPERTY HIGHLIGHTS**

- · Reception Hall / Restaurant for Sale on Main Street:
- Great open space for any event
- · Holds 290 Total Capacity
- · Located in the heart of Downtown Plaquemine
- · Minutes from St. John Evangelist church
- Fully equipped commercial grade kitchen & FF&E to open business immediately
- Ideal for an event center, catering, weddings and receptions
- Also an ideal space for a restaurant/catering business with strong demographics and high density employers within short drives