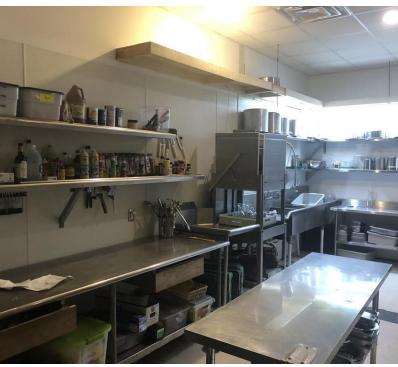

# **PROPERTY HIGHLIGHTS**

- · Reception Hall / Restaurant for Sale on Main Street:
- Great open space for any event
- · Holds 290 Total Capacity
- · Located in the heart of Downtown Plaquemine
- · Minutes from St. John Evangelist church
- Fully equipped commercial grade kitchen & FF&E to open business immediately
- Ideal for an event center, catering, weddings and receptions
- Also an ideal space for a restaurant/catering business with strong demographics and high density employers within short drives