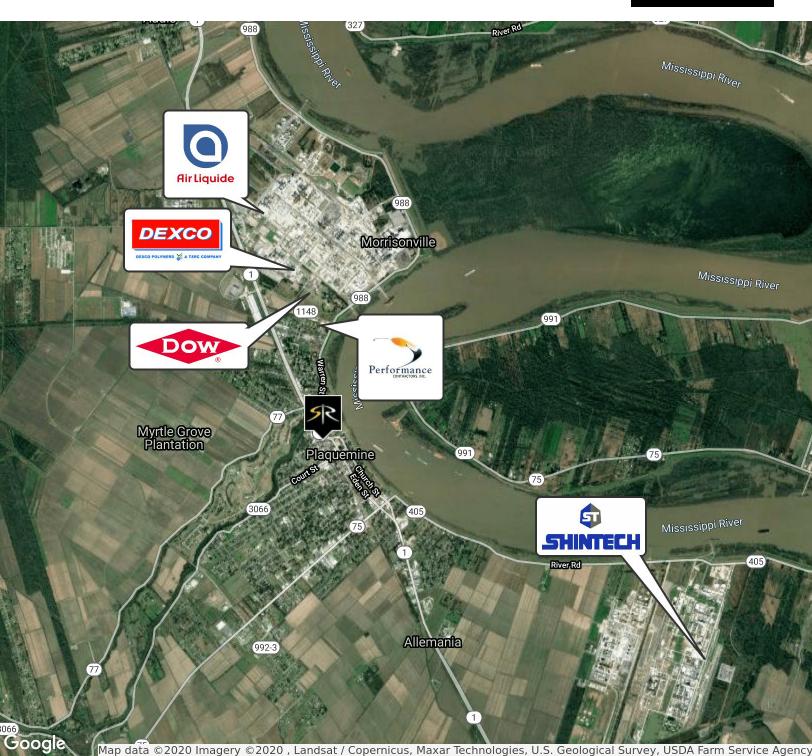

9.4371 brian@sr-cre.com

**JACK HERRINGTON** 

Commercial Sales & Leasing (D)610.563.9046 jack@sr-cre.com

# SAURAGE ROTENBERG COMMERCIAL REAL ESTATE, LLC



58010 MAIN ST., PLAQUEMINE, LA 70764

8,913 SF AVAILABLE









# **BRIAN NICOLICH**

Commercial Sales & Leasing (D)225.229.4371 brian@sr-cre.com

# **JACK HERRINGTON**

Commercial Sales & Leasing (D)610.563.9046 jack@sr-cre.com

# SAURAGE ROTENBERG COMMERCIAL REAL ESTATE, LLC



58010 MAIN ST., PLAQUEMINE, LA 70764

8,913 SF AVAILABLE







# **BRIAN NICOLICH**

Commercial Sales & Leasing (D)225.229.4371 brian@sr-cre.com

# **JACK HERRINGTON**

Commercial Sales & Leasing (D)610.563.9046 jack@sr-cre.com

# SAURAGE ROTENBERG COMMERCIAL REAL ESTATE, LLC



# **INDUSTRY MAP**

58010 MAIN ST., PLAQUEMINE, LA 70764

8,913 SF AVAILABLE



# **BRIAN NICOLICH**

Commercial Sales & Leasing (D)225.229.4371 brian@sr-cre.com

# **JACK HERRINGTON**

Commercial Sales & Leasing (D)610.563.9046 jack@sr-cre.com

# SAURAGE ROTENBERG COMMERCIAL REAL ESTATE, LLC



# **CHURCHES & HOTELS MAP**

58010 MAIN ST., PLAQUEMINE, LA 70764

8,913 SF AVAILABLE



# **BRIAN NICOLICH**

Commercial Sales & Leasing (D)225.229.4371 (Ibrian@sr-cre.com ja

**JACK HERRINGTON** 

Commercial Sales & Leasing (D)610.563.9046 jack@sr-cre.com

# SAURAGE ROTENBERG COMMERCIAL REAL ESTATE, LLC



# **DRIVE TIME MAP: 5, 10, 15 MINUTES & DEMOGRAPHICS**

58010 MAIN ST., PLAQUEMINE, LA 70764

8,913 SF AVAILABLE



| POPULATION           | 5 MILES | 10 MILES | 15 MILES |
|----------------------|---------|----------|----------|
| Total Population     | 17,111  | 85,908