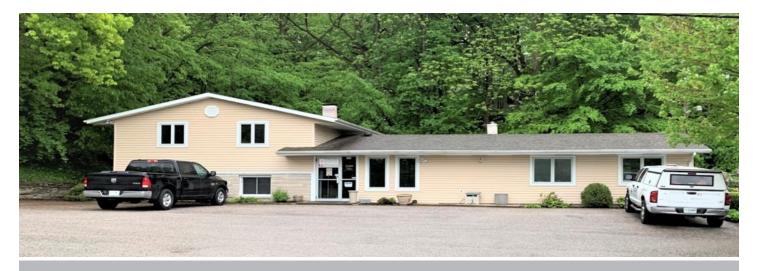

## 413 TEAL ROAD | LAFAYETTE, IN

**PRICE** 

\$240,000

**BUILDING SIZE** 

3,264 SF

**ZONING** 

GB

## **SUMMARY**

Recent renovations have resulted in a modern, inviting interior. Situated adjacent to a wooded ravine, the foliage, and views onsite are unmatched while still being perfectly positioned along highly traveled Teal Road. This building currently offers 3 private suites but could also be well utilized by an owner occupant.

This office building is located along the heavily traveled Teal Road with ample street visibility. This property offers easy access to Sagamore Parkway S and US HWY 231 S.

765-426-2339 bpowell@shook.com @cbcbri