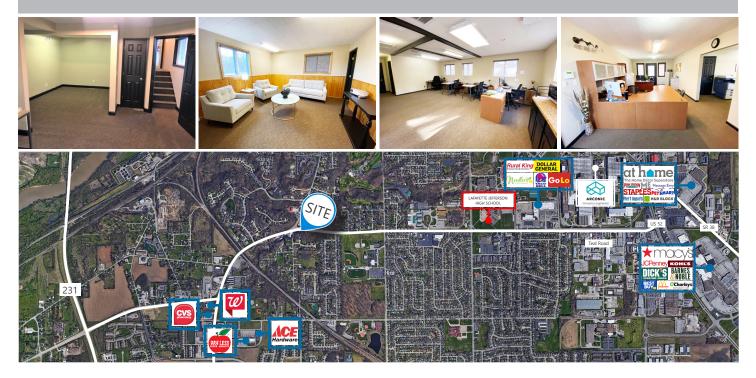

## **SUMMARY**

Recent renovations have resulted in a modern, inviting interior. Situated adjacent to a wooded ravine, the foliage, and views onsite are unmatched while still being perfectly positioned along highly traveled Teal Road. This building currently offers 3 private suites but could also be well utilized by an owner occupant.

This office building is located along the heavily traveled Teal Road with ample street visibility. This property offers easy access to Sagamore Parkway S and US HWY 231 S.

765-426-2339 bpowell@shook.com @cbcbri