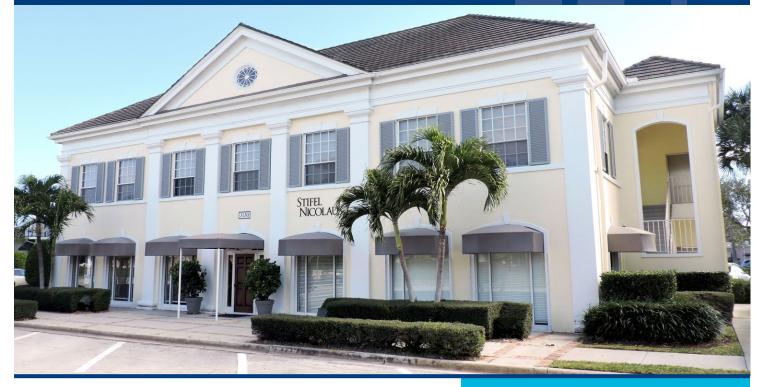

### **OFFICE SPACE FOR LEASE**

The Commonwealth Building is located at the southeast corner of Bougainvillea Lane and Cardinal Drive. in Vero Beach, Florida.

- Building offers great beachside location within walking distance to Humiston Park and Central Beach amenities.
- Spacious second floor unit is built out with reception area, conference room and 7 private offices.
- Attractive and well maintained, the Commonwealth Building has an elevator for access to the second floor and plenty of convenient parking.

#### **PROPERTY HIGHLIGHTS**

Population: 17,881 (3-mile radius) Avg. HH Income: \$82,923 (3-mile radius)

Price: \$25.00 psf gross Available Unit: 2,557 square feet

Derek Arden

772.678.7700

derek.arden@avisonyoung.com