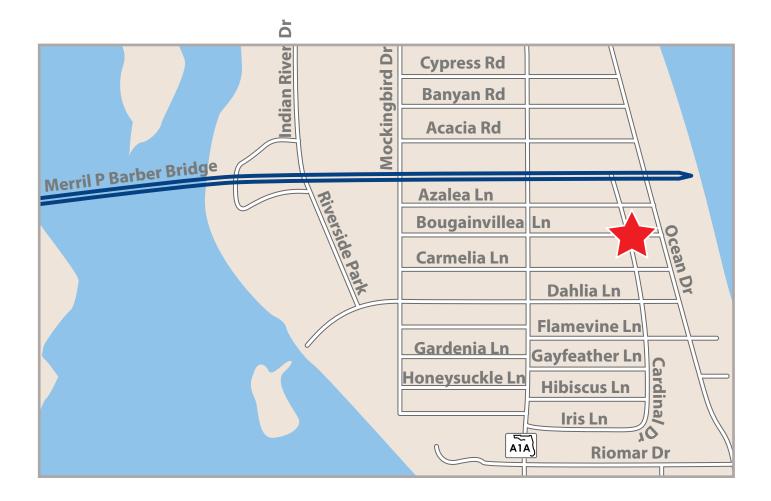

### **OFFICE SPACE FOR LEASE**

The Commonwealth Building is located at the southeast corner of Bougainvillea Lane and Cardinal Drive. in Vero Beach, Florida.

- Building offers great beachside location within walking distance to Humiston Park and Central Beach amenities.
- Spacious second floor unit is built out with reception area, conference room and 7 private offices.
- Attractive and well maintained, the Commonwealth Building has an elevator for access to the second floor and plenty of convenient parking.