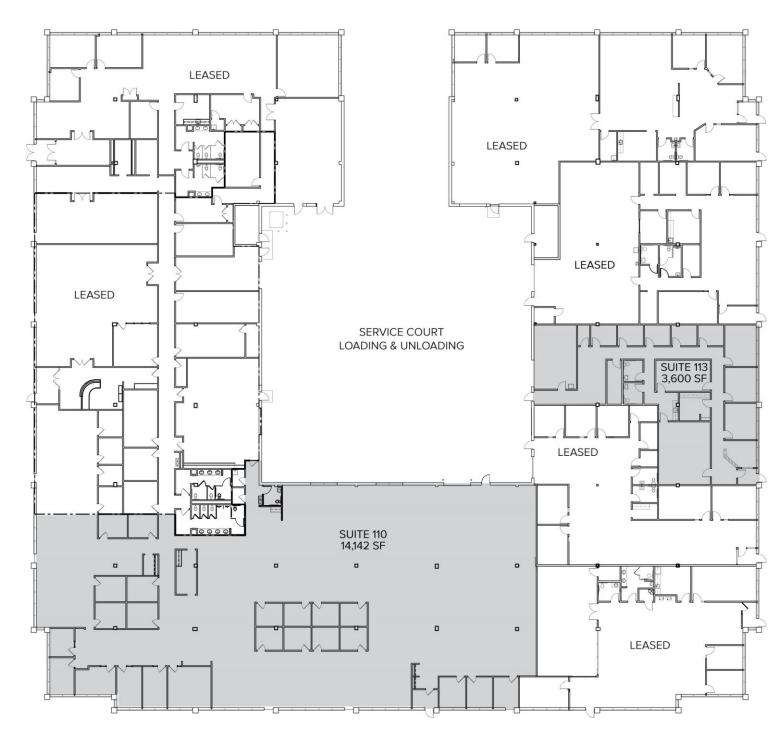

## Floor Plan

## **PROPERTY FEATURES**

- 3,600 14,142 square feet available
- 18' clear height
- (1) 10x10 grade level door
- Zoned OST
- High-quality hi-tech /office space in picturesque setting
- Lease Rate: \$12.95/sf NNN