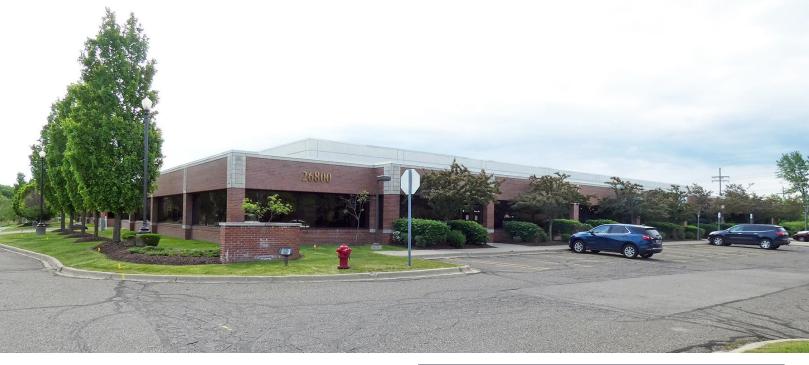

## 26800 MEADOWBROOK RD **NOVI, MICHIGAN**

HI-TECH FOR LEASE 3,600 – 14,142 Square Feet Available

## **PROPERTY FEATURES**

- 3,600 14,142 square feet available
- 18' clear height
- (1) 10x10 grade level door
- Zoned OST
- High-quality hi-tech /office space in picturesque setting
- Lease Rate: \$12.95/sf NNN