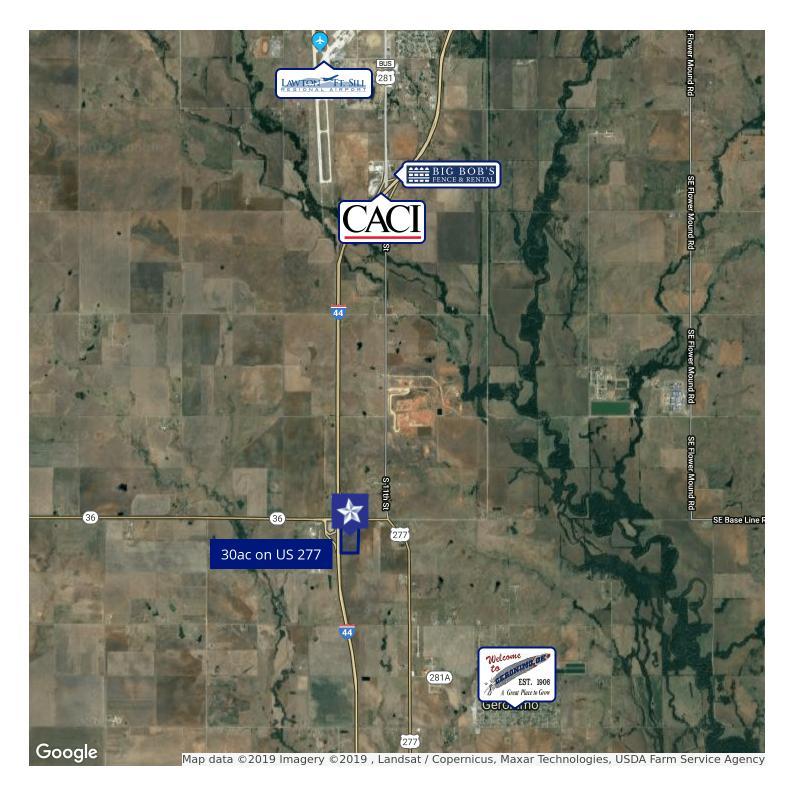

### **PROPERTY OVERVIEW**

±30ac of raw land for sale on US 277, just off the last free exit heading south on I-44 from Lawton at Exit 30 to Faxon. The property, called Kelly Thomas Field, is in the Parks category for Comanche County. Water available to property through rural water service and electric is available through Cotton Electric. Located ±2 miles north west from the city of Geronimo and ±5 miles south from Lawton.