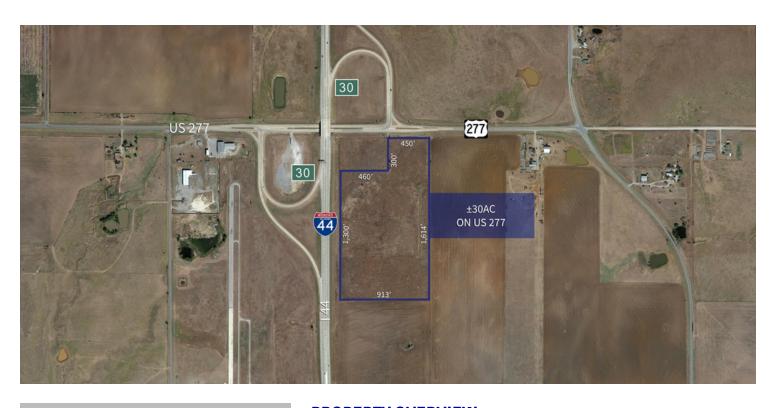

### **PROPERTY OVERVIEW**

±30ac of raw land for sale on US 277, just off the last free exit heading south on I-44 from Lawton at Exit 30 to Faxon. The property, called Kelly Thomas Field, is in the Parks category for Comanche County. Water available to property through rural water service and electric is available through Cotton Electric. Located ±2 miles north west from the city of Geronimo and ±5 miles south from Lawton.

#### **PROPERTY HIGHLIGHTS**

- ±30ac of raw land for sale on US 277
- Quick access to I-44
- Water available to property through rural water service and Electric through Cotton Electric