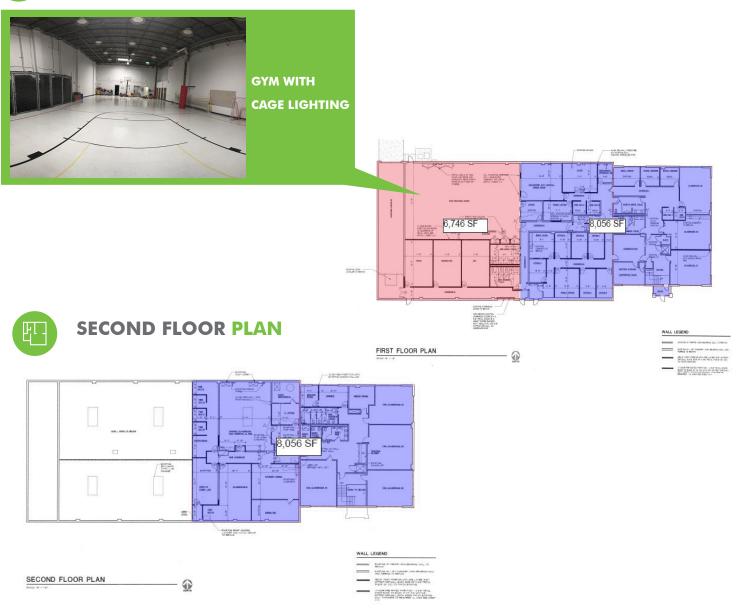

#### **TWO STORY BUILDING**

- + Ground Floor 14,802 SF Second Floor 8,056 SF (See space plan below)
- + Existing lease through October 31, 2020 Occupancy Negotiable
- + Gym with cage lighting
- + Ample Parking
- Ownership willing to modify space per buyer/tenant's request on a turn key basis

### FIRST FLOOR PLAN

© 2020 CBRE, Inc. All rights reserved. This information has been obtained from sources believed reliable, but has not been verified for accuracy or completeness. You should conduct a careful, independent investigation of the property and verify all information. Any reliance on this information is solely at your own risk. CBRE and the CBRE logo are service marks of CBRE, Inc. All other marks displayed on this document are the property of their respective owners. Use of these images without the express written consent of the owner is prohibited.