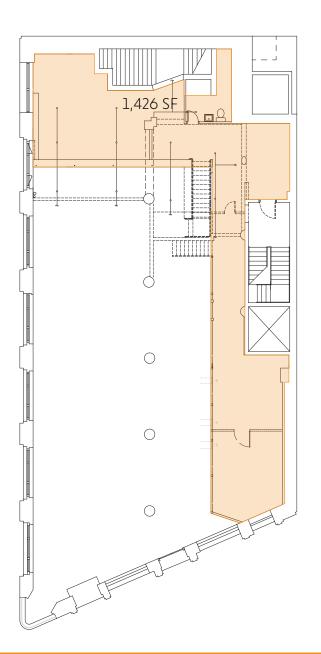

----------------------------|
| GROUND FLOOR<br>MEZZANINE<br>LOWER LEVEL | 3,753 sf (divisible)<br>1,426 sf<br>2,130 sf (storage) |
| RONTAGE                                  | <b>130 ft</b> wraparoune                               |
| CEILING HEIGHT                           | 16 FT                                                  |
| possession                               | ARRANGED                                               |

# HIGHLIGHTS

- CURRENTLY OCCUPIED BY FISHS EDDY
- SITUATED BETWEEN MADISON SQUARE
  PARK AND UNION SQUARE
- LANDMARK BUILDING
- TWENTY-FOUR SEVEN TRENDSETTING
  NEIGHBORHOOD AND LIFESTYLE HUB
- NON-VENTED FOOD USES CONSIDERED
- ALL LOGICAL DIVISIONS CONSIDERED



# 889 BROADWAY OF NINETEENTH STREET

### LOWER LEVEL

### **GROUND FLOOR**

#### MEZZANINE







# FOR FURTHER IN<mark>FORMATION</mark>, PLEASE CONTACT OUR EXCLUSIVE AGENTS:

### BENJAMIN BIRNBAUM

212.850.5474

BBIRNBAUM@NGKF.COM

# **JASON WECKER**

212.916.3365 JASON.WECKER@NGKF.COM

# ALEXANDRA TENNENBAUM

**JUSTIN DIMARE** 

212.372.2083

JDIMARE@NGKF.COM

ATENNENBAUM@NGKF.COM



© 2018 NEWMARK KNIGHT FRANK RETAIL The information contained herein has been obtained from sources deemed reliable but has not been verified and no guarantee, warranty or representation, either express or implied, is made with respect to such information. Terms of sale or lease and availability are subject to change or withdrawal without notice.