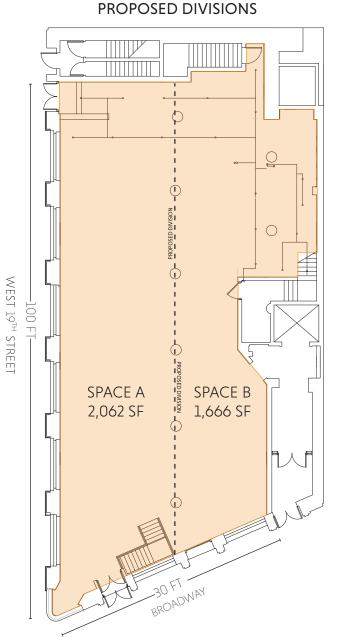

------------------------------|
| GROUND FLOOR<br>MEZZANINE<br>LOWER LEVEL | 3,753 sf (divisible)<br>1,426 sf<br>2,130 sf (storage) |
| RONTAGE                                  | <b>130 ft</b> wraparoune                               |
| CEILING HEIGHT                           | 16 FT                                                  |
| possession                               | ARRANGED                                               |

# HIGHLIGHTS

- CURRENTLY OCCUPIED BY FISHS EDDY
- SITUATED BETWEEN MADISON SQUARE
  PARK AND UNION SQUARE
- LANDMARK BUILDING
- TWENTY-FOUR SEVEN TRENDSETTING
  NEIGHBORHOOD AND LIFESTYLE HUB
- NON-VENTED FOOD USES CONSIDERED
- ALL LOGICAL DIVISIONS CONSIDERED



# 889 BROADWAY OF NINETEENTH STREET

### LOWER LEVEL

### **GROUND FLOOR**

#### MEZZANINE







# FOR FURTHER IN<mark>FORMATION</mark>, PLEASE CONTACT OUR EXCLUSIVE AGENTS:

### BENJAMIN BIRNBAUM

212.850.5474

BBIRNBAUM@NGKF.COM

# **JASON WECKER**

212.916.3365 JASON.WECKER@NGKF.COM

# ALEXANDRA TENNENBAUM

**JUSTIN DIMARE** 

212.372.2083

JDIMARE@NGKF.COM

ATENNENBAUM@NGKF.COM



© 2018 NEWMARK KNIGHT FRANK RETAIL The information contained herein has been obtained from sources deemed reliable but has not been verified and no guarantee, warranty or representation, either express or implied, is made with respect to such information. Terms of sale or lease and availability are subject to change or withdrawal without notice.