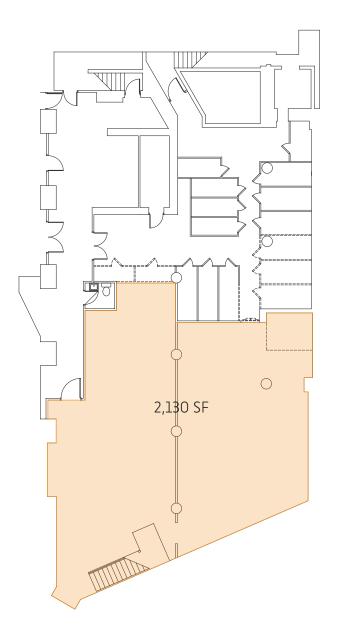

--------------------------------|
| GROUND FLOOR<br>MEZZANINE<br>LOWER LEVEL | 3,753 sf (divisible)<br>1,426 sf<br>2,130 sf (storage) |
| RONTAGE                                  | <b>130 ft</b> wraparoune                               |
| CEILING HEIGHT                           | 16 FT                                                  |
| possession                               | ARRANGED                                               |

# HIGHLIGHTS

- CURRENTLY OCCUPIED BY FISHS EDDY
- SITUATED BETWEEN MADISON SQUARE
  PARK AND UNION SQUARE
- LANDMARK BUILDING
- TWENTY-FOUR SEVEN TRENDSETTING
  NEIGHBORHOOD AND LIFESTYLE HUB
- NON-VENTED FOOD USES CONSIDERED
- ALL LOGICAL DIVISIONS CONSIDERED



# 889 BROADWAY OF NINETEENTH STREET

### LOWER LEVEL

### **GROUND FLOOR**

#### MEZZANINE







# FOR FURTHER IN<mark>FORMATION</mark>, PLEASE CONTACT OUR EXCLUSIVE AGENTS:

### BENJAMIN BIRNBAUM

212.850.5474

BBIRNBAUM@NGKF.COM

# **JASON WECKER**

212.916.3365 JASON.WECKER@NGKF.COM

# ALEXANDRA TENNENBAUM

**JUSTIN DIMARE** 

212.372.2083

JDIMARE@NGKF.COM

ATENNENBAUM@NGKF.COM



© 2018 NEWMARK KNIGHT FRANK RETAIL The information contained herein has been obtained from sources deemed reliable but has not been verified and no guarantee, warranty or representation, either express or implied, is made with respect to such information. Terms of sale or lease and availability are subject to change or withdrawal without notice.