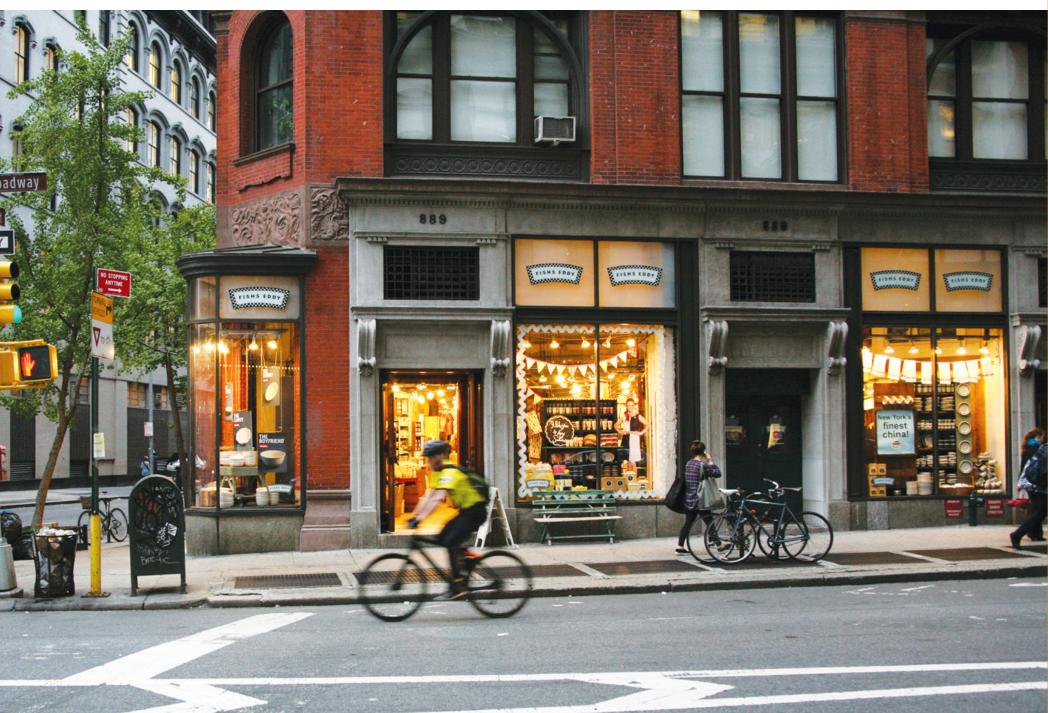

# 889 BROADWAY OF NINETEENTH STREET

# HIGHLIGHTS

- CURRENTLY OCCUPIED BY FISHS EDDY
- SITUATED BETWEEN MADISON SQUARE
  PARK AND UNION SQUARE
- LANDMARK BUILDING
- TWENTY-FOUR SEVEN TRENDSETTING
  NEIGHBORHOOD AND LIFESTYLE HUB
- NON-VENTED FOOD USES CONSIDERED
- ALL LOGICAL DIVISIONS CONSIDERED