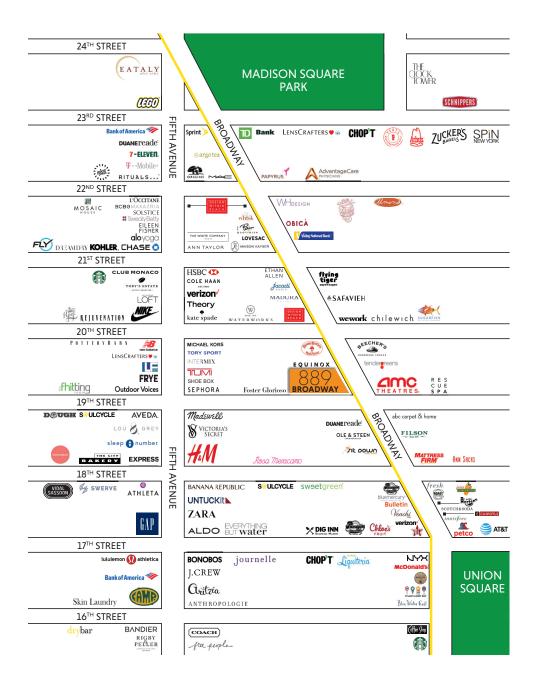

# HIGHLIGHTS

- CURRENTLY OCCUPIED BY FISHS EDDY
- SITUATED BETWEEN MADISON SQUARE
  PARK AND UNION SQUARE
- LANDMARK BUILDING
- TWENTY-FOUR SEVEN TRENDSETTING
  NEIGHBORHOOD AND LIFESTYLE HUB
- NON-VENTED FOOD USES CONSIDERED
- ALL LOGICAL DIVISIONS CONSIDERED