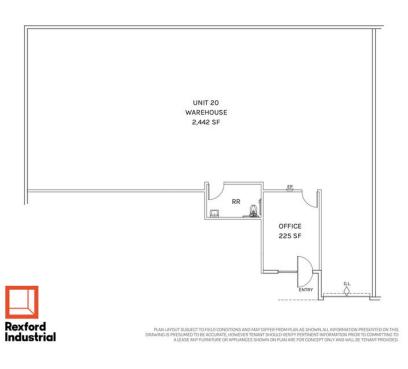

| Lease Rate/Mo: | \$4,134                         | Sprinklered:           | No               | Office SF / #:        | 225 SF / 1   |
|----------------|---------------------------------|------------------------|------------------|-----------------------|--------------|
| Lease Rate/SF: | \$1.55                          | Clear Height:          | 13'              | Restrooms:            | 1            |
| Lease Type:    | Modified Gross / Op. Ex: \$0.12 | GL Doors/Dim:          | 1                | Office HVAC:          | Heat & AC    |
| Available SF:  | 2,667 SF                        | DH Doors/Dim:          | 0                | Finished Ofc Mezz:    | 0 SF         |
| Minimum SF:    | 2,667 SF                        | A: V: 0: W:            |                  | Include In Available: | No           |
| Prop Lot Size: | POL                             | Construction Type:     | Tiltwall         | Unfinished Mezz:      | 0 SF         |
| Term:          | Acceptable to Owner             | Const Status/Year Blt: | Existing / 1978  | Include In Available: | No           |
| Sale Price:    | NFS                             |                        |                  | Possession:           | Now          |
| Sale Price/SF: | NFS                             | Whse HVAC:             |                  | Vacant:               | Yes          |
| Taxes:         |                                 | Parking Spaces: 2      | / Ratio: 0.7:1   | To Show:              | Call broker  |
| Yard:          | No                              | Rail Service:          | No               | Market/Submarket:     | Central SFV  |
| Zoning:        | M2                              | Specific Use:          | Warehouse/Office | APN#:                 | 2654-040-023 |

#### 8101 Orion Ave, Unit 20

- · Approx. 2,667 SF
- Est CAM fee \$0.12 SF
- \$1.55 Modified Gross · 2 Parking Spaces