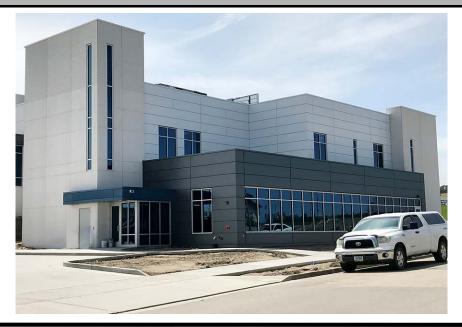

## **Office / Professional Space**

1147 W Capitol Ave - Bismarck, ND\$19.00 psf + Operating Expenses - 5,162 sf

Kyle Holwagner, CCIM, SIOR 701.400.5373 Kyle@DanielCompanies.com Kristyn Steckler, Senior Client Coordinator 701.527.0138 Kristyn@DanielCompanies.com

DanielCompanies.com

| Executive Summary for Lease |                                                                                                                 |
|-----------------------------|-----------------------------------------------------------------------------------------------------------------|
| Address:                    | 1147 W Capitol Ave - Bismarck, ND                                                                               |
| Date Available:             | Immediately                                                                                                     |
| Lease Term:                 | Minimum 3 Year                                                                                                  |
| Lease Rate:                 | \$19.00 psf + Operating Expenses                                                                                |
| Approximate SF:             | 5,162 (can be subdivided)                                                                                       |
| Parking:                    | Ample On-Site                                                                                                   |
| Tenant Responsibilities:    | Utilities, janitorial, tenant insurance,<br>Pro rata of building insurance, taxes,<br>& common area maintenance |
| Landlord Responsibilities:  | Building insurance, structure & roof                                                                            |

| Property Highlights                                             |  |
|-----------------------------------------------------------------|--|
| Estimated operating expenses \$4.50 – \$5.00 psf                |  |
| Great Location - North Grade Level Space                        |  |
| Warm Vanilla Shell Condition                                    |  |
| 1 Tenant, can be subdivided to 2 (Subject to Landlord Approval) |  |
| Large open space - Great Windows                                |  |
| Building signage TBD                                            |  |
| Tenant allowance TBD                                            |  |
| Parking for employees and customers                             |  |
|                                                                 |  |