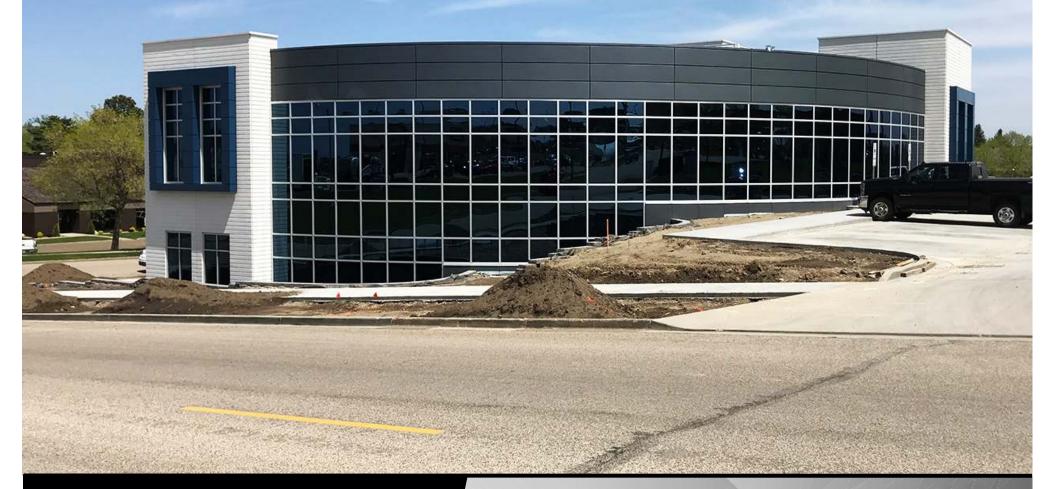

## **Office / Professional Space**

1147 W Capitol Ave - Bismarck, ND\$19.00 psf + Operating Expenses - 5,162 sf

Kyle Holwagner, CCIM, SIOR 701.400.5373 Kyle@DanielCompanies.com Kristyn Steckler, Senior Client Coordinator 701.527.0138 Kristyn@DanielCompanies.com

DanielCompanies.com

| Executive Summary for Lease |                                                                                                                 |
|-----------------------------|-----------------------------------------------------------------------------------------------------------------|
| Address:                    | 1147 W Capitol Ave - Bismarck, ND                                                                               |
| Date Available:             | Immediately                                                                                                     |
| Lease Term:                 | Minimum 3 Year                                                                                                  |
| Lease Rate:                 | \$19.00 psf + Operating Expenses                                                                                |
| Approximate SF:             | 5,162 (can be subdivided)                                                                                       |
| Parking:                    | Ample On-Site                                                                                                   |
| Tenant Responsibilities:    | Utilities, janitorial, tenant insurance,<br>Pro rata of building insurance, taxes,<br>& common area maintenance |
| Landlord Responsibilities:  | Building insurance, structure & roof                                                                            |

| Property Highlights                                             |  |
|-----------------------------------------------------------------|--|
| Estimated operating expenses \$4.50 – \$5.00 psf                |  |
| Great Location - North Grade Level Space                        |  |
| Warm Vanilla Shell Condition                                    |  |
| 1 Tenant, can be subdivided to 2 (Subject to Landlord Approval) |  |
| Large open space - Great Windows                                |  |
| Building signage TBD                                            |  |
| Tenant allowance TBD                                            |  |
| Parking for employees and customers                             |  |
|                                                                 |  |