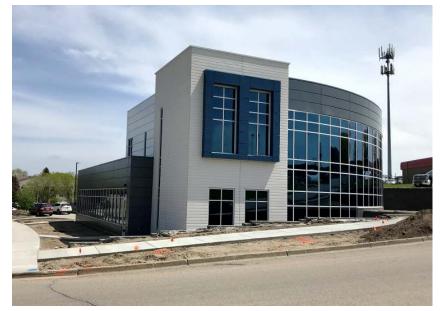

## **Office / Professional Space**

1147 W Capitol Ave - Bismarck, ND\$19.00 psf + Operating Expenses - 5,162 sf

Kyle Holwagner, CCIM, SIOR 701.400.5373 Kyle@DanielCompanies.com Kristyn Steckler, Senior Client Coordinator 701.527.0138 Kristyn@DanielCompanies.com

DanielCompanies.com

| Executive Summary for Lease |                                                                                                                 |
|-----------------------------|-----------------------------------------------------------------------------------------------------------------|
| Address:                    | 1147 W Capitol Ave - Bismarck, ND                                                                               |
| Date Available:             | Immediately                                                                                                     |
| Lease Term:                 | Minimum 3 Year                                                                                                  |
| Lease Rate:                 | \$19.00 psf + Operating Expenses                                                                                |
| Approximate SF:             | 5,162 (can be subdivided)                                                                                       |
| Parking:                    | Ample On-Site                                                                                                   |
| Tenant Responsibilities:    | Utilities, janitorial, tenant insurance,<br>Pro rata of building insurance, taxes,<br>& common area maintenance |
| Landlord Responsibilities:  | Building insurance, structure & roof                                                                            |

| Property Highlights                                             |  |
|-----------------------------------------------------------------|--|
| Estimated operating expenses \$4.50 – \$5.00 psf                |  |
| Great Location - North Grade Level Space                        |  |
| Warm Vanilla Shell Condition                                    |  |
| 1 Tenant, can be subdivided to 2 (Subject to Landlord Approval) |  |
| Large open space - Great Windows                                |  |
| Building signage TBD                                            |  |
| Tenant allowance TBD                                            |  |
| Parking for employees and customers                             |  |
|                                                                 |  |