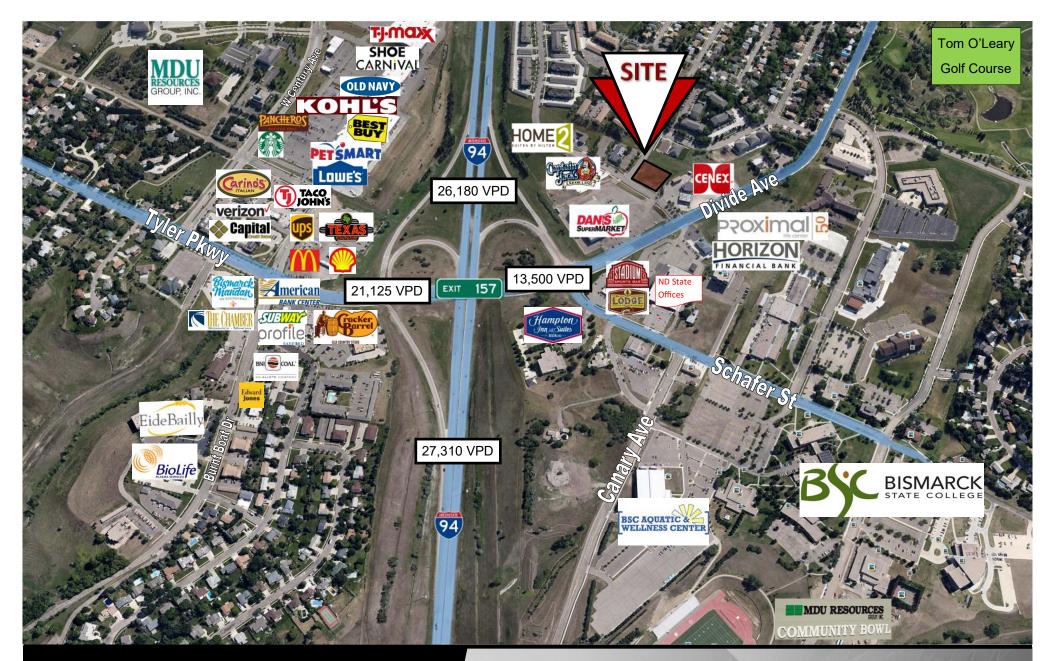

## **Office / Professional Space**

1147 W Capitol Ave - Bismarck, ND\$19.00 psf + Operating Expenses - 5,162 sf

Kyle Holwagner, CCIM, SIOR 701.400.5373 Kyle@DanielCompanies.com Kristyn Steckler, Senior Client Coordinator 701.527.0138 Kristyn@DanielCompanies.com

DanielCompanies.com

| Executive Summary for Lease |                                                                                                                 |
|-----------------------------|-----------------------------------------------------------------------------------------------------------------|
| Address:                    | 1147 W Capitol Ave - Bismarck, ND                                                                               |
| Date Available:             | Immediately                                                                                                     |
| Lease Term:                 | Minimum 3 Year                                                                                                  |
| Lease Rate:                 | \$19.00 psf + Operating Expenses                                                                                |
| Approximate SF:             | 5,162 (can be subdivided)                                                                                       |
| Parking:                    | Ample On-Site                                                                                                   |
| Tenant Responsibilities:    | Utilities, janitorial, tenant insurance,<br>Pro rata of building insurance, taxes,<br>& common area maintenance |
| Landlord Responsibilities:  | Building insurance, structure & roof                                                                            |