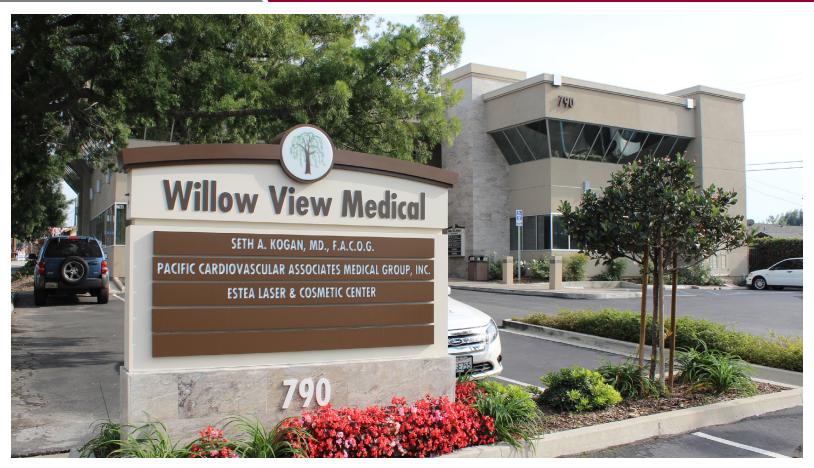

## 790 E WILLOW STREET LONG BEACH | CALIFORNIA, 90806

### **PROPERTY FEATURES**

Available: 1,000 - 2,256 Divisible Sq. Ft.

Asking Rate: \$1.95 Per Sq. Ft. Modified Gross

- Excellent Free Surface Parking 5.0/1,000
- Within Walking Distance To Memorial Hospital
- Major Street Frontage On Willow Street (Approximately 31,864 Cars Per Day)
- Signage Available
- New Ownership

- Building Fully Renovated in 2013
- Minutes Away From 405 & 710 Freeways

JEFF COBURN, CCIM, SIOR Principal BRE# 01303169 PH: 562.354.2511 E: jcoburn@leelalb.com SHAUN R. McCULLOUGH, CCIM, SIOR Principal BRE# 01380928 PH: 562.354.2517 E: smccullough@leelalb.com