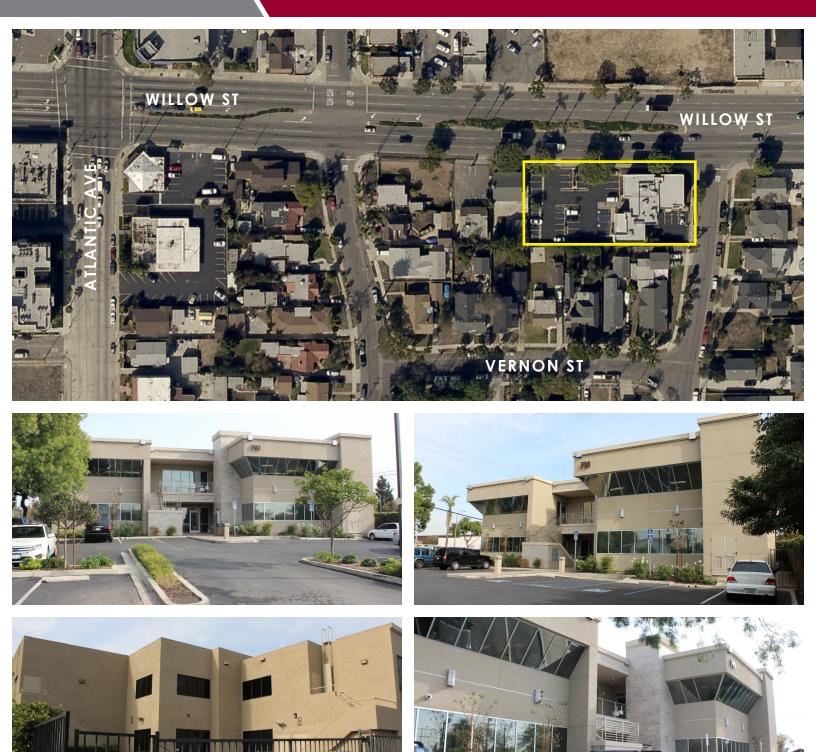

## 790 E WILLOW STREET LONG BEACH | CALIFORNIA, 90806

### **PROPERTY FEATURES**

Available: 1,000 - 2,256 Divisible Sq. Ft.

Asking Rate: \$1.95 Per Sq. Ft. Modified Gross

- Excellent Free Surface Parking 5.0/1,000
- Within Walking Distance To Memorial Hospital
- Major Street Frontage On Willow Street (Approximately 31,864 Cars Per Day)
- Signage Available
- New Ownership

- Building Fully Renovated in 2013
- Minutes Away From 405 & 710 Freeways

JEFF COBURN, CCIM, SIOR Principal BRE# 01303169 PH: 562.354.2511 E: jcoburn@leelalb.com SHAUN R. McCULLOUGH, CCIM, SIOR Principal BRE# 01380928 PH: 562.354.2517 E: smccullough@leelalb.com