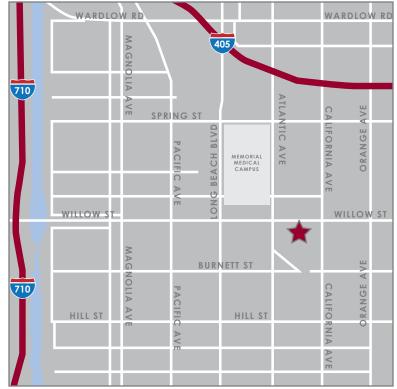

## 790 E WILLOW STREET LONG BEACH | CALIFORNIA, 90806

### **PROPERTY FEATURES**

Available: 1,000 - 2,256 Divisible Sq. Ft.

Asking Rate: \$1.95 Per Sq. Ft. Modified Gross

- Excellent Free Surface Parking 5.0/1,000
- Within Walking Distance To Memorial Hospital
- Major Street Frontage On Willow Street (Approximately 31,864 Cars Per Day)
- Signage Available
- New Ownership

- Building Fully Renovated in 2013
- Minutes Away From 405 & 710 Freeways

JEFF COBURN, CCIM, SIOR Principal BRE# 01303169 PH: 562.354.2511 E: jcoburn@leelalb.com SHAUN R. McCULLOUGH, CCIM, SIOR Principal BRE# 01380928 PH: 562.354.2517 E: smccullough@leelalb.com