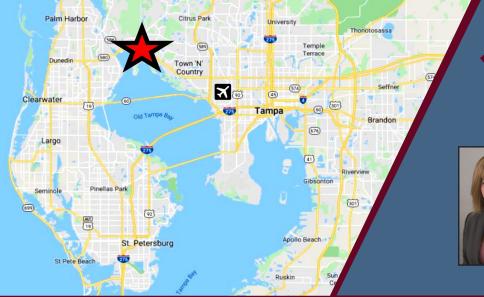

#### **FEATURES**

- ❖ 1,250 sf professional office available beginning of 2020
- **Fantastic Tampa location 20 minutes from TPA Airport**
- ❖ 5 offices, breakroom, reception area and lots of storage
- Offices have in-wall plumbing to accommodate medical
- **Convenient side access door leading to parking lot**
- Located in Covington Professional Park with abundant parking
- Numerous restaurants and retail in the vicinity