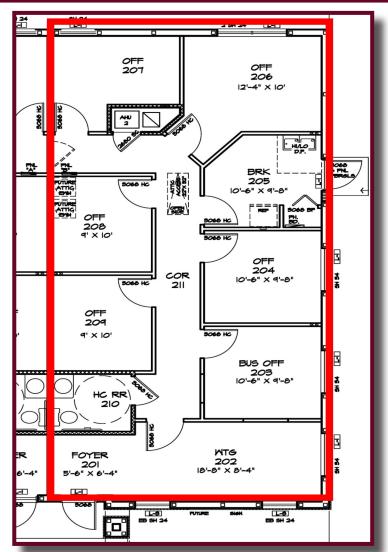

#### **FEATURES**

- ❖ 1,250 sf professional office available beginning of 2020
- **Fantastic Tampa location 20 minutes from TPA Airport**
- ❖ 5 offices, breakroom, reception area and lots of storage
- Offices have in-wall plumbing to accommodate medical
- **Convenient side access door leading to parking lot**
- Located in Covington Professional Park with abundant parking
- Numerous restaurants and retail in the vicinity