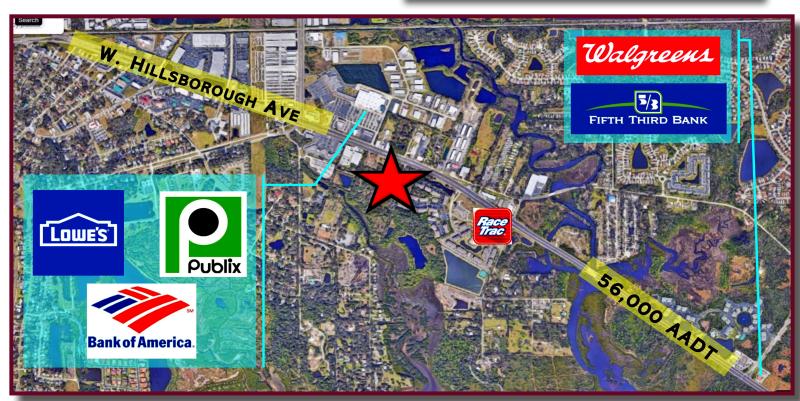

# W. HILLSBOROUGH AVE. PROFESSIONAL OFFICE FOR LEASE

Lease Price:

\$18 PSF

Modified

**Gross** 

13620 W. Hillsborough Ave. • Tampa, FL 33635

### W. Hillsborough Ave. Professional Office

42.3

**Daily Traffic Count** 

56,000