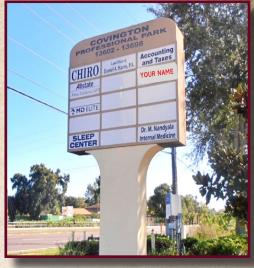

#### **FEATURES**

- ❖ 1,250 sf professional office available beginning of 2020
- **Fantastic Tampa location 20 minutes from TPA Airport**
- ❖ 5 offices, breakroom, reception area and lots of storage
- Offices have in-wall plumbing to accommodate medical
- **Convenient side access door leading to parking lot**
- Located in Covington Professional Park with abundant parking
- Numerous restaurants and retail in the vicinity