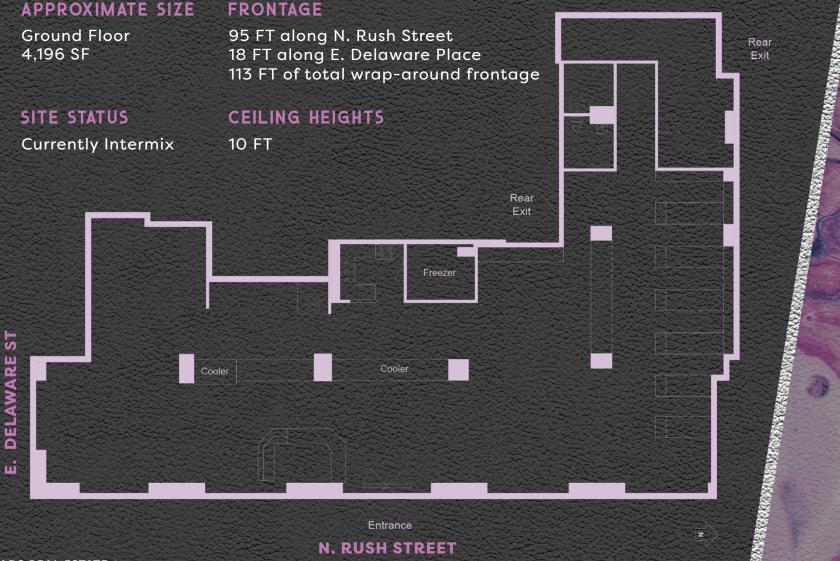

## THE OPPORTUNITY

- 4,196 SF available at the northwest corner of Rush and Delaware Streets.
- Rush street features some of the most significant fashion brands in the world, such as Brunello Cucinelli, Versace, Christian Dior, HERMES, Prada, Saint Laurent, Oliver Peoples, Lululemon, Rag & Bone, Veronica Beard, The Frye Company, Ted Baker and many more.