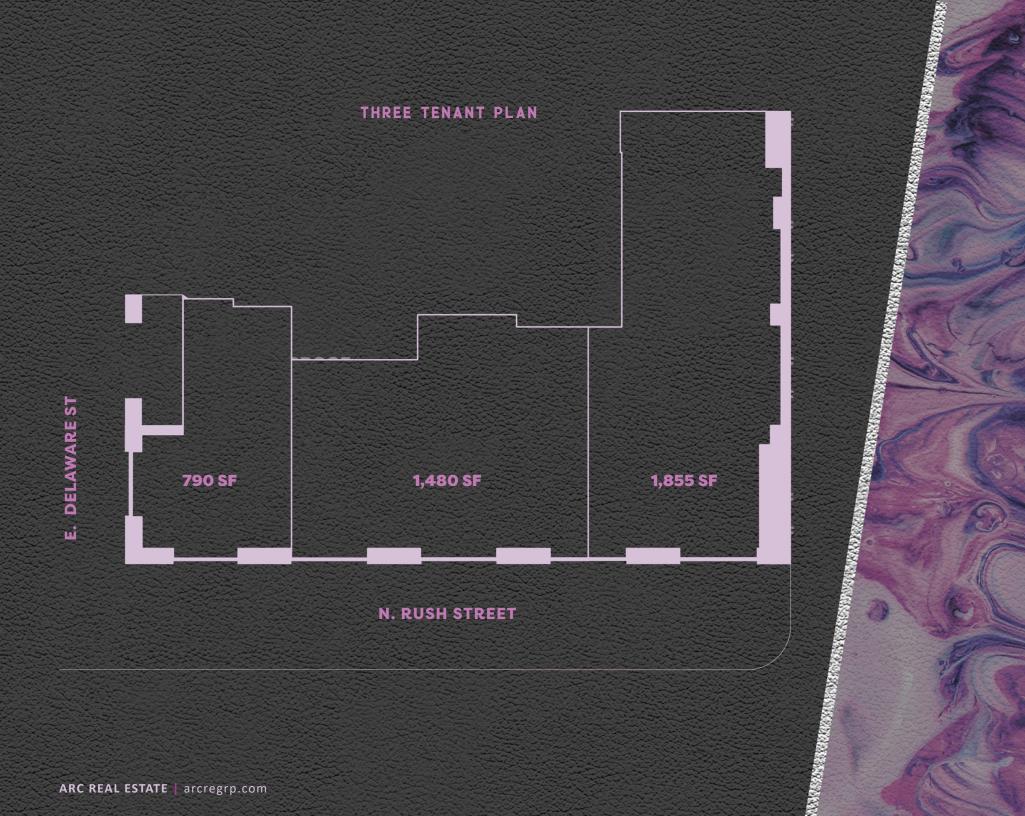

## THE OPPORTUNITY

- 4,196 SF available at the northwest corner of Rush and Delaware Streets.
- Rush street features some of the most significant fashion brands in the world, such as Brunello Cucinelli, Versace, Christian Dior, HERMES, Prada, Saint Laurent, Oliver Peoples, Lululemon, Rag & Bone, Veronica Beard, The Frye Company, Ted Baker and many more.