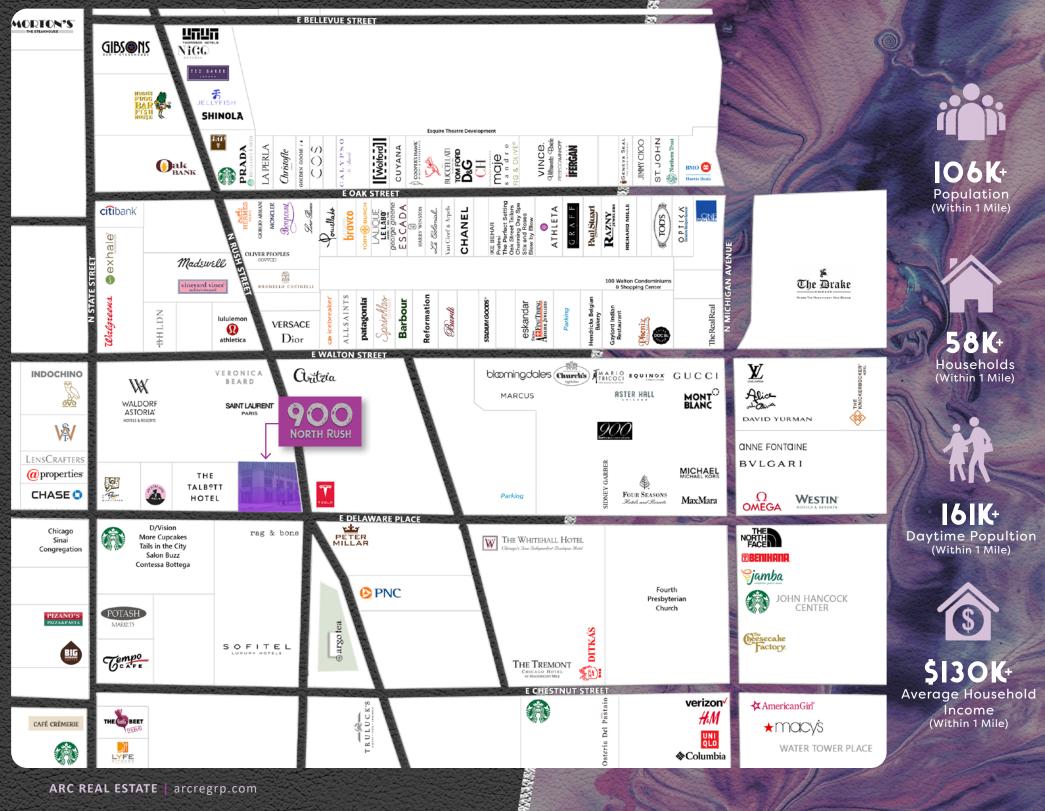

# PETER MILLAR

+54M VISITORS TO CHICAGO IN 2018

+300M ANNUAL RESTAURANT SALES (within a 3 block radius)

+\$IOB RETAIL SALES IN 2018 ON MAG MILE + GOLD COAST

+\$30B RETAIL SALES IN CHICAGO 2018 (within ½ mile radius) CHICAGO'S PREMIER DESTINATION FOR LUXURY LIVING, SHOPPING, DINING & ENTERTAINMENT

+6,000 KEYS AND 35 HOTELS

WITHIN FOUR BLOCKS, INCLUDING THE FOUR SEASONS, THE WALDORF ASTORIA, THE VICEROY, THE RITZ CARLTON & THE PENINSULA

ARC REAL ESTATE | arcregrp.com

#### THE NEIGHBORHOOD

Chicago's Gold Coast is one of the most affluent neighborhoods in the country, with abundant upscale retail, hotels, and restaurants concentrated along Oak and Rush Streets. Historic brownstone mansions and dramatic views of Lake Michigan draw locals and visitors alike.