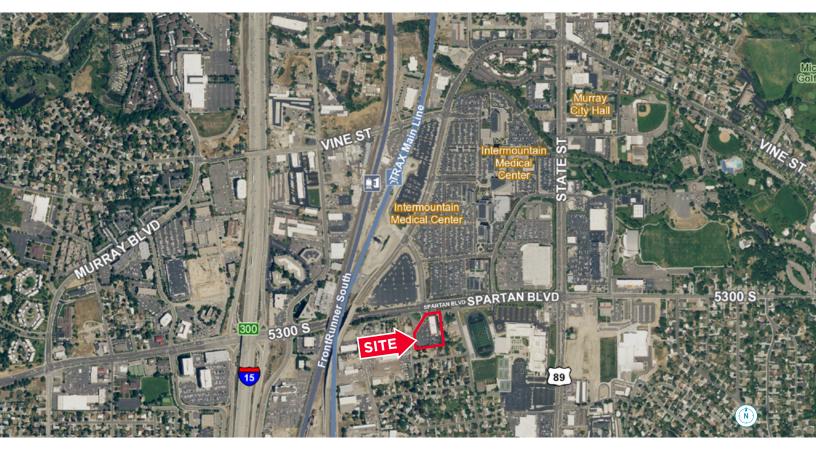

## Medical office building across from Intermountain Medical Center

## **Property Highlights**

- 4,275 8,666 RSF
- 4/1,000 SF Parking
- Walking distance to TRAX/Frontrunner
- Easy I-15 access off 5300 South
- Lease Rate: \$19.00/RSF Triple Net
- Craftsman style medical design