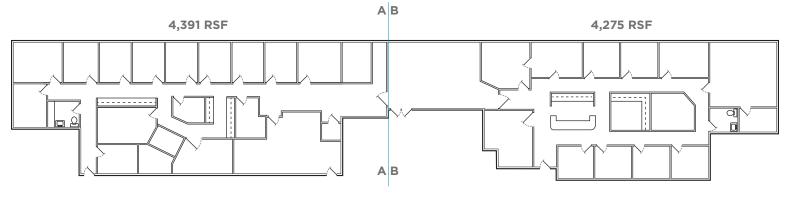

## **Property Highlights**

- 4,275 8,666 RSF
- 4/1,000 SF Parking
- Walking distance to TRAX/Frontrunner
- Easy I-15 access off 5300 South
- Lease Rate: \$19.00/RSF Triple Net
- Craftsman style medical design

## CUSHMAN & WAKEFIELD

FOR LEASE Medical Arts Building 5323 South Woodrow / Murray, Utah 84107

8,666 RSF

Peter Hanlon Senior Director +1 801 303 5455 peter.hanlon@cushwake.com 

 170 South Main Street, Suite 1600