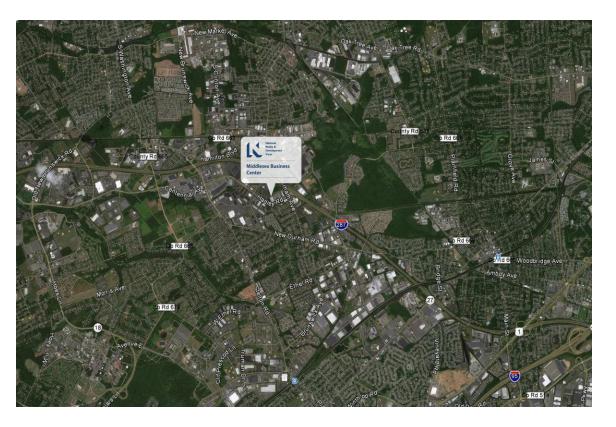

#### Details

- Middlesex Business Center consists of an 11-building office complex and is one of the premier corporate parks in central New Jersey.
- The complex is directly off I-287 and within 6-miles of the NJ Turnpike and Garden State Parkway.
- Adjacent to the Hadley Center shopping center which features Target, Dick's Sporting Goods, Kohl's, Marshalls, Regal Cinemas, and numerous restaurants including, Five Guys, Brickhouse Tavern & Tap and Joe's Crabshack.
- 10-miles from the New Brunswick campus of Rutgers State University.
- Ample on-site parking is available.