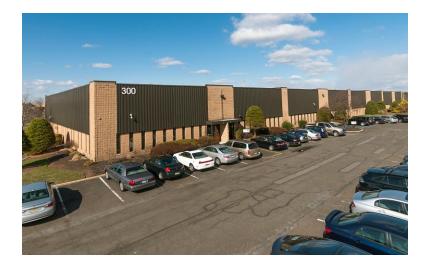

100 Corporate Court South Plainfield, NJ 07080

gross leasable area 429,000 sf

100 Corporate Court South Plainfield, NJ 07080