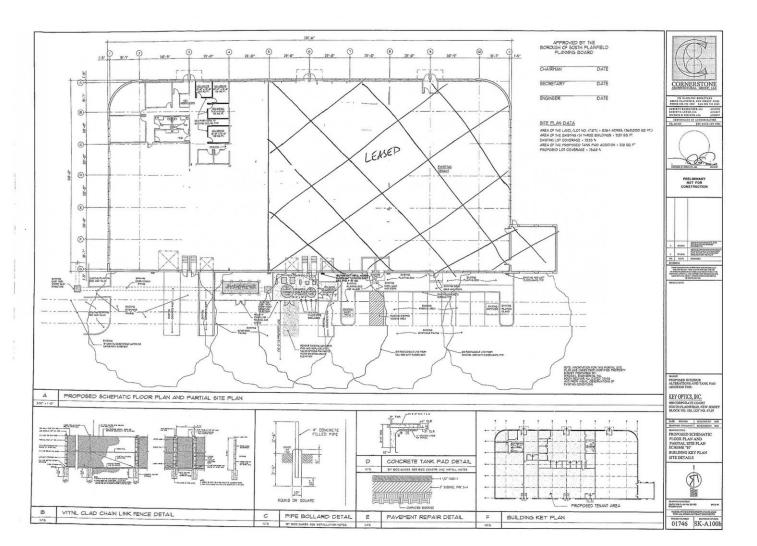

Elevators: No Parking: 2.5/ 1,000 - 4.0/ 1,000 depending on building Building hours of operation: 24/7 Security: Yes



#### Details

- Middlesex Business Center consists of an 11-building office complex and is one of the premier corporate parks in central New Jersey.
- The complex is directly off I-287 and within 6-miles of the NJ Turnpike and Garden State Parkway.
- Adjacent to the Hadley Center shopping center which features Target, Dick's Sporting Goods, Kohl's, Marshalls, Regal Cinemas, and numerous restaurants including, Five Guys, Brickhouse Tavern & Tap and Joe's Crabshack.
- 10-miles from the New Brunswick campus of Rutgers State University.
- Ample on-site parking is available.

100 Corporate Court South Plainfield, NJ 07080

### **Space Available**

### Building 600: 12,450 sf





100 Corporate Court South Plainfield, NJ 07080

### Space Available

Bld. 107 1A: 4,700 sf



100 Corporate Court South Plainfield, NJ 07080





100 Corporate Court South Plainfield, NJ 07080





100 Corporate Court South Plainfield, NJ 07080 National Realty & Development Corp.

### **Leasing Contacts**



Brian F. Sekel 914.272.8033 brian.sekel@nrdc.com