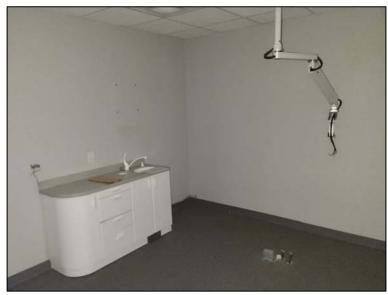

## **Comments:**

- Former dental office, lab and main office.
- > Features 15 dental exam rooms with sinks, reception area and locker area.
- Second floor general office area.
- Clean, dry basement.

Lobby