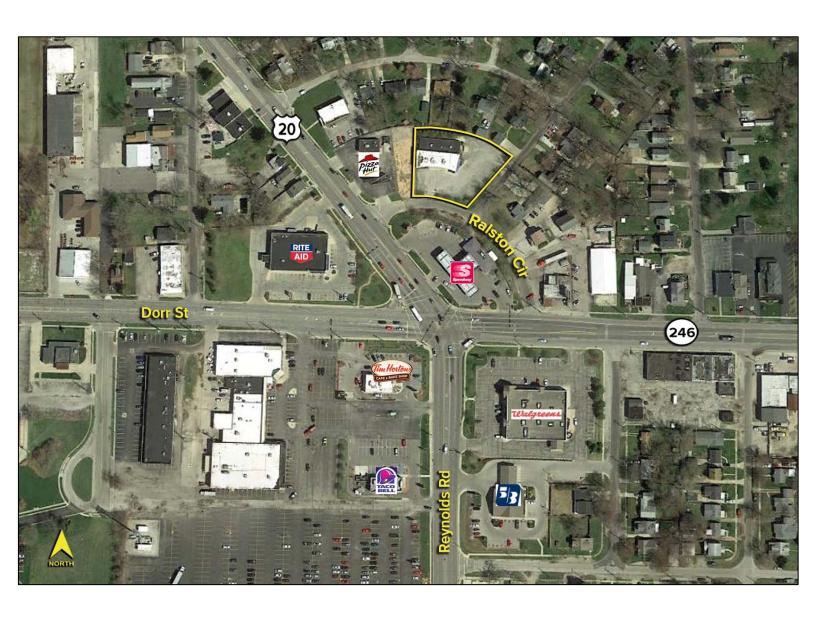

## 1642 RALSTON CIRCLE TOLEDO, OH 43615

Closest Cross Street: Reynolds & Dorr

County: Lucas Zoning: CO

Parking: 35 spaces

Curb Cuts: Two

Street: 2 lane, 2 way

For more information, please contact:

JOE FRANCIS (419) 249 6320 jfrancis@signatureassociates.com SIGNATURE ASSOCIATES