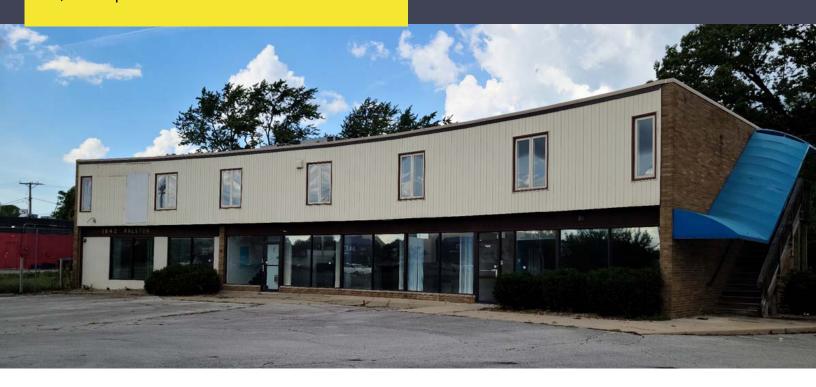

## 1642 RALSTON CIRCLE TOLEDO, OH 43615

## OFFICE BUILDING FOR SALE 12,616 Square Feet Available

FULL-SERVICE COMMERCIAL REAL ESTATE

## **GENERAL INFORMATION**

Price: \$210,000

Building Size: 12,616 (includes 2<sup>nd</sup> floor)

Number of Stories: Two

Year Constructed: 1967, Renovated 2004

Condition: Good

Lot Dimensions: Irregular

Acreage: .6165 acres