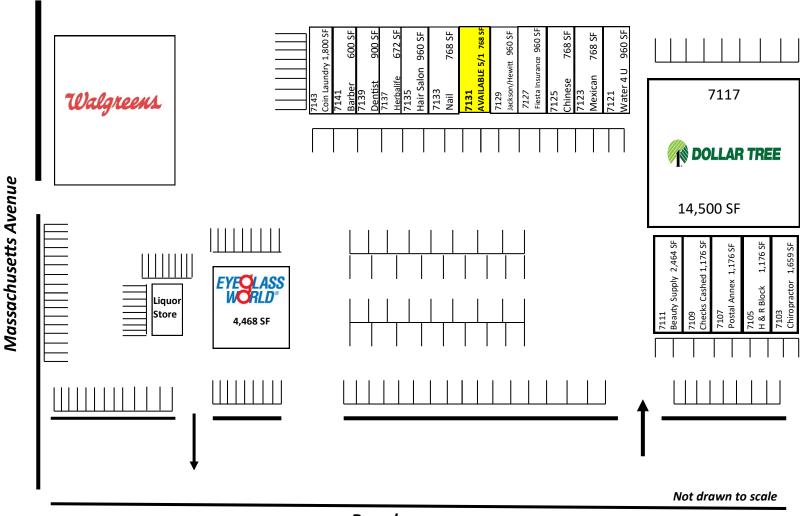

### SITE PLAN

7103-7143 Broadway, Lemon Grove, CA 91945

#### **Broadway**

For more information about this property, please contact:

## SITE PLAN

7103-7143 Broadway, Lemon Grove, CA 91945

For more information about this property, please contact: