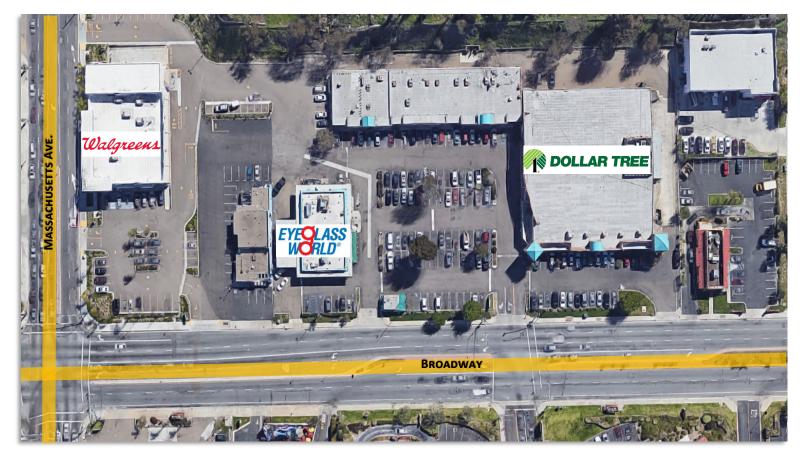

# **AERIAL**

7103-7143 Broadway, Lemon Grove, CA 91945

For more information about this property, please contact: