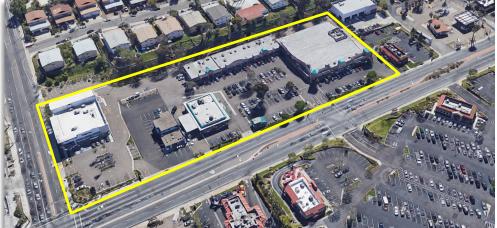

## FOR LEASE - LEMON GROVE SQUARE

7103-7143 Broadway, Lemon Grove, CA 91945

AVAILABLE: 768 SF TRAFFIC COUNTS:

Broadway / Federal Blvd. (2019) 34,159 ADT Massachusetts / Broadway (2019) 31,567 ADT

TOTAL 65,726 ADT (2019)

 2019 DEMOGRAPHICS:
 1 MILE
 3 MILES
 5 MILES

 Total Population:
 23,633
 222,648
 553,639

 Average HH Income:
 \$70,325
 \$71,149
 \$78,179

Located in the heart of Lemon Grove area with retailers such as Home Depot, Albertsons, and Food4Less. Lemon Grove Square is located at one of the busiest intersections in Lemon Grove. Join Dollar Tree, H&R Block, Postal Annex, and Eyeglass World in this fine center.