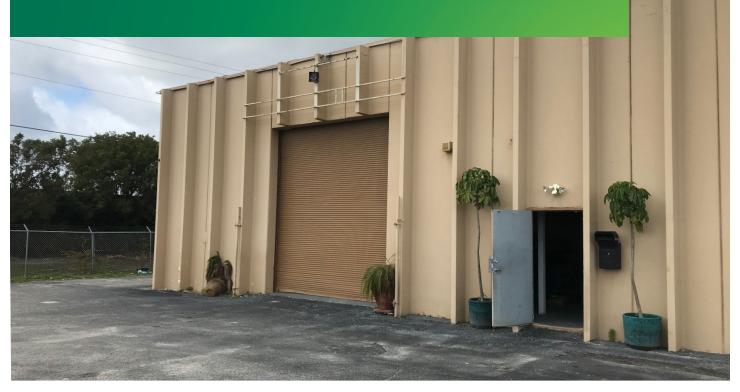

# **3608 EAST INDUSTRIAL WAY**

RIVIERA BEACH, FLORIDA 33404

This is an excellent opportunity to lease a desirable warehouse space located within Central Industrial Park with good access to Interstate 95 and Blue Heron Blvd. Prime location on Garden Road.

## **FEATURES**

- + ±24,746 SF Total Building Size
- + ±8,000 SF ±16,000 SF Available
- + Four Overhead Doors 12'X14' Height
- + Ceiling Height 18'6"
- + Substantial 3-Phase Power
- + Zoned IL (Light Industrial)
- + Concrete Tilt Wall Construction

- + Fully Fenced and Secure
- + Minutes from I-95, 10
  Minutes from the Turnpike,
  15 Minutes from the Port of
  Palm Beach

**MODIFIED GROSS RENTAL RATE - \$10.00 PSF** 