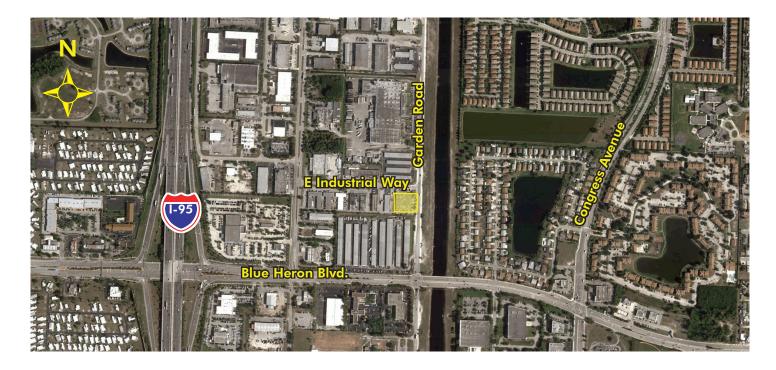

# **3608 EAST INDUSTRIAL WAY**

RIVIERA BEACH, FLORIDA 33404

This is an excellent opportunity to lease a desirable warehouse space located within Central Industrial Park with good access to Interstate 95 and Blue Heron Blvd. Prime location on Garden Road.

## LOCATIONAL AERIAL

© 2019 CBRE, Inc. All rights reserved. This information has been obtained from sources believed reliable, but has not been verified for accuracy or completeness. You should conduct a careful, independent investigation of the property and verify all information. Any reliance on this information is solely at your own risk. Photos herein are the property of their respective owners. Use of these images without the express written consent of the owner is prohibited.