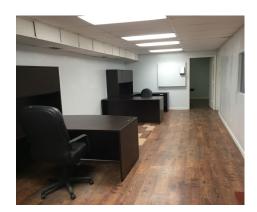

ty to lease a desirable warehouse space located within Central Industrial Park with good access to Interstate 95 and Blue Heron Blvd. Prime location on Garden Road.

## **FEATURES**

- + ±24,746 SF Total Building Size
- + ±8,000 SF ±16,000 SF Available
- + Four Overhead Doors 12'X14' Height
- + Ceiling Height 18'6"
- + Substantial 3-Phase Power
- + Zoned IL (Light Industrial)
- + Concrete Tilt Wall Construction

- + Fully Fenced and Secure
- + Minutes from I-95, 10
  Minutes from the Turnpike,
  15 Minutes from the Port of
  Palm Beach

**MODIFIED GROSS RENTAL RATE - \$10.00 PSF** 



# **CONTACT**

#### **ROBERT SMITH**

Executive Vice President +1 561 707 5558 robert.c.smith@cbre.com

#### KIRK NELSON

First Vice President +1 561 227 1803 kirk.nelson@cbre.com



# **ADDITIONAL PHOTOS**







## LOCATIONAL AERIAL



© 2019 CBRE, Inc. All rights reserved. This information has been obtained from sources believed reliable, but has not been verified for accuracy or completeness. You should conduct a careful, independent investigation of the property and verify all information. Any reliance on this information is solely at your own risk. Photos herein are the property of their respective owners. Use of these images without the express written consent of the owner is prohibited.