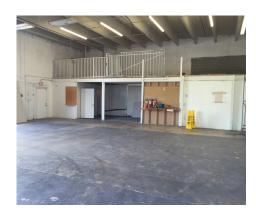

o lease a desirable warehouse space located within Central Industrial Park with good access to Interstate 95 and Blue Heron Blvd. Prime location on Garden Road.

## **FEATURES**

- + ±24,746 SF Total Building Size
- + ±8,000 SF ±16,000 SF Available
- + Four Overhead Doors 12'X14' Height
- + Ceiling Height 18'6"
- + Substantial 3-Phase Power
- + Zoned IL (Light Industrial)
- + Concrete Tilt Wall Construction

- + Fully Fenced and Secure
- + Minutes from I-95, 10
  Minutes from the Turnpike,
  15 Minutes from the Port of
  Palm Beach

**MODIFIED GROSS RENTAL RATE - \$10.00 PSF** 



# **CONTACT**

#### **ROBERT SMITH**

Executive Vice President +1 561 707 5558 robert.c.smith@cbre.com

#### KIRK NELSON

First Vice President +1 561 227 1803 kirk.nelson@cbre.com



# **ADDITIONAL PHOTOS**







## LOCATIONAL AERIAL



© 2019 CBRE, Inc. All rights reserved. This information has been obtained from sources believed reliable, but has not been verified for accuracy or completeness. You should conduct a careful, independent investigation of the property and verify all information. Any reliance on this information is solely at your own risk. Photos herein are the property of their respective owners. Use of these images without the express written consent of the owner is prohibited.