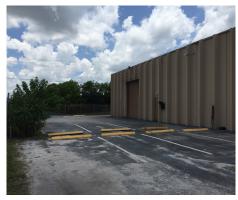

to lease a desirable warehouse space located within Central Industrial Park with good access to Interstate 95 and Blue Heron Blvd. Prime location on Garden Road.

## **FEATURES**

- + ±24,746 SF Total Building Size
- + ±8,000 SF ±16,000 SF Available
- + Four Overhead Doors 12'X14' Height
- + Ceiling Height 18'6"
- + Substantial 3-Phase Power
- + Zoned IL (Light Industrial)
- + Concrete Tilt Wall Construction

- + Fully Fenced and Secure
- + Minutes from I-95, 10
  Minutes from the Turnpike,
  15 Minutes from the Port of
  Palm Beach

**MODIFIED GROSS RENTAL RATE - \$10.00 PSF** 



# **CONTACT**

#### **ROBERT SMITH**

Executive Vice President +1 561 707 5558 robert.c.smith@cbre.com

#### KIRK NELSON

First Vice President +1 561 227 1803 kirk.nelson@cbre.com



# **ADDITIONAL PHOTOS**







## LOCATIONAL AERIAL



© 2019 CBRE, Inc. All rights reserved. This information has been obtained from sources believed reliable, but has not been verified for accuracy or completeness. You should conduct a careful, independent investigation of the property and verify all information. Any reliance on this information is solely at your own risk. Photos herein are the property of their respective owners. Use of these images without the express written consent of the owner is prohibited.