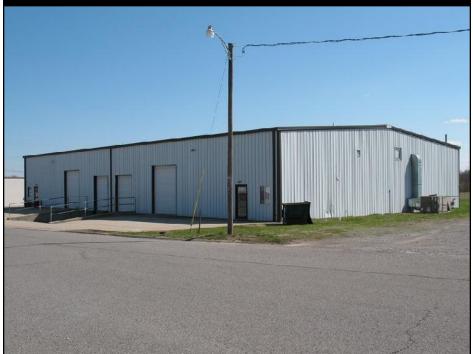

## 10,000 SF Commercial Building For Lease

2603 Gerhardt, Cape Girardeau, MO

Located just off S. Kingshighway is this 10,000 SF commercial building with small office area, two restrooms, two loading docks and two drive-in doors. Entire building is heated and cooled. Contact Tom for further information!

- 10,000 SF Commercial Building
- Small Office Area/2 Restrooms
- Two Loading Docks/Two Drive-in Doors
- Entire Bldg. Heated & Cooled

- Immediate Possession Possible
- Off-Street Parking Area
- Located Off South Kingshighway
- Lease for Only \$4,500 Per Month